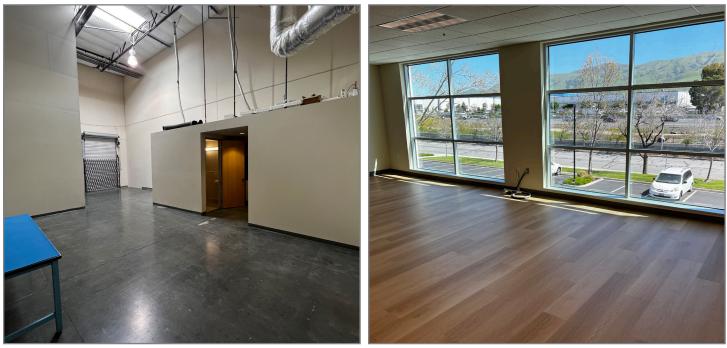

## LISTING DATA:

- 2,738± Square Foot Light Industrial/R&D
- 50% Office on 2 Stories with 50% Warehouse
- Newly Renovated Office
- 1 Grade Level Door
- 20' Clear Height
- 2 Restrooms
- Skylights
- Sprinklered
- 225 Amps @ 120/208 Volts (Verify w/ Electrician)
- 3/1,000 Parking Ratio
- Located within the Class A Bayside Business Park
- Direct I-880 Exposure with Building Signage Potential
- Call Exclusive Agent for Pricing