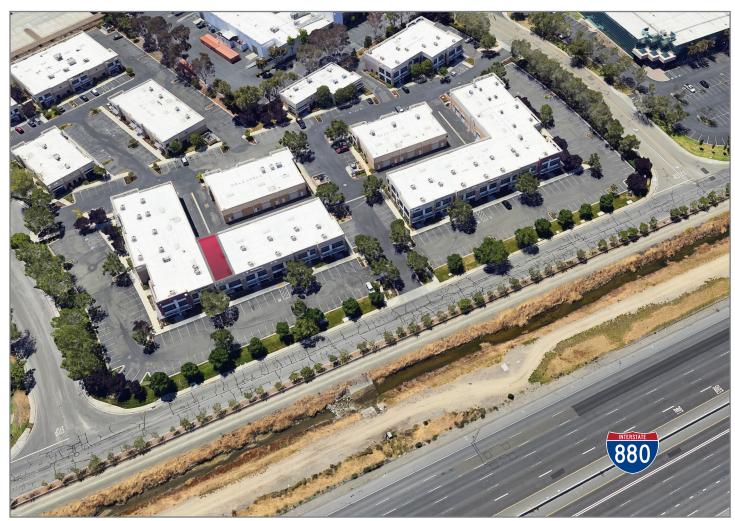

## AVAILABLE FOR SALE

47669 LAKEVIEW BLVD | FREMONT, CA

<image>

## LISTING DATA:

- 2,738± Square Foot Light Industrial/R&D
- 50% Office on 2 Stories with 50% Warehouse
- Newly Renovated Office
- 1 Grade Level Door
- 20' Clear Height
- 2 Restrooms
- Skylights
- Sprinklered
- 225 Amps @ 120/208 Volts (Verify w/ Electrician)
- 3/1,000 Parking Ratio
- Located within the Class A Bayside Business Park
- Direct I-880 Exposure with Building Signage Potential
- Call Exclusive Agent for Pricing