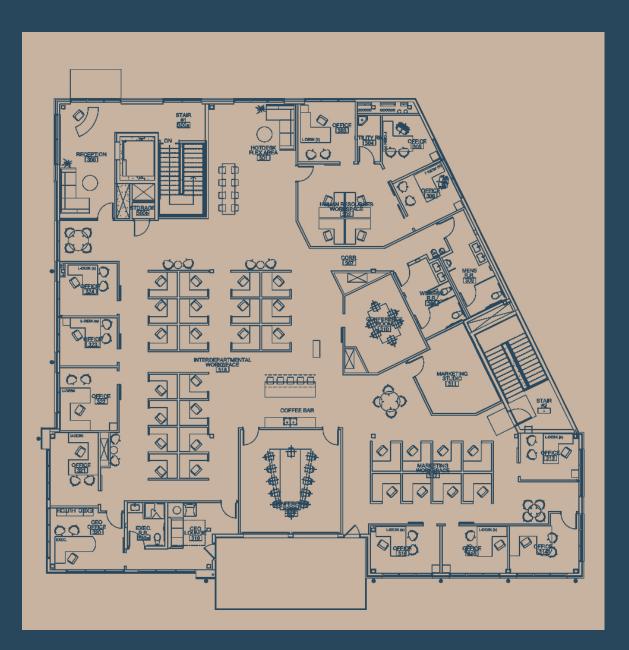

#### **3RD FLOOR**

- 12 offices
- 32 workstations
- 3 conference rooms
- break area

VIRTUAL TOUR