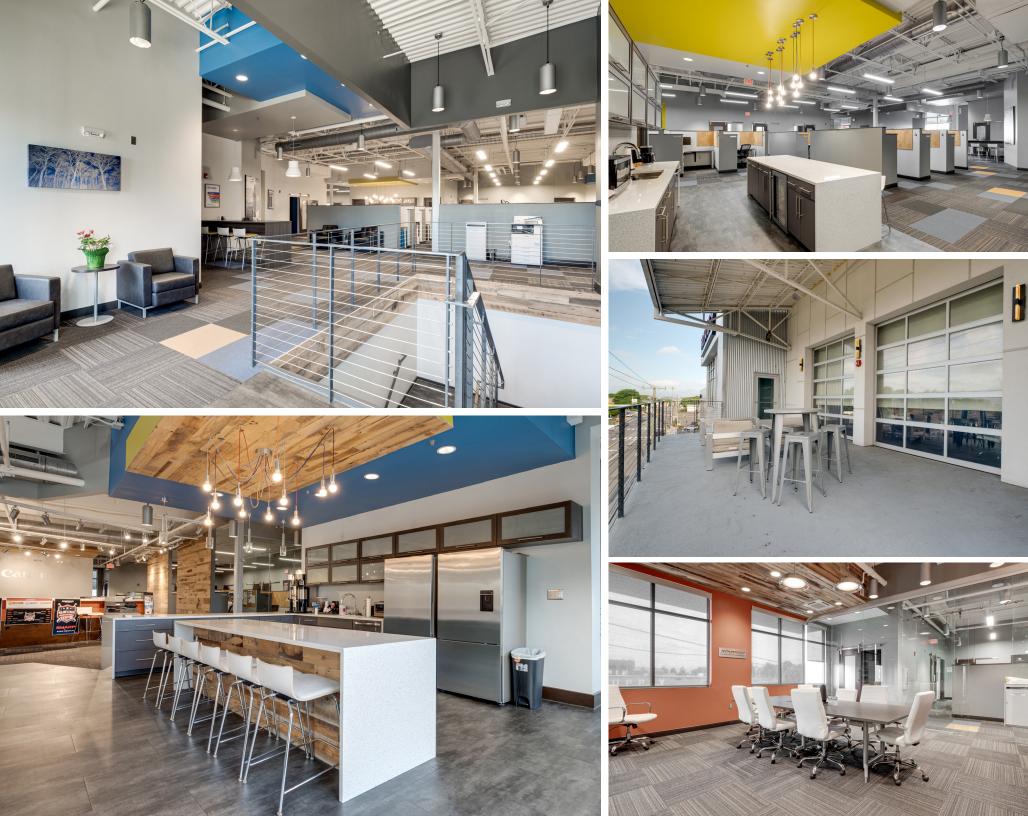

# **OVERVIEW**

- Address 4106 Charlotte Ave.
- Floors 2nd and 3rd
- SF 9,448 18,895 SF
- Sublease through 4/30/33
- Term negotiable
- Building signage available

This sublease opportunity includes the second and/or third floor in a class A building with furniture, providing a move-in ready space surrounded by amenities with immediate interstate access.

#### 2ND FLOOR

- 12 offices
- 24 workstations
- 1 conference
- large open area
- large break area

VIRTUAL TOUR

#### **3RD FLOOR**

- 12 offices
- 32 workstations
- 3 conference rooms
- break area

VIRTUAL TOUR