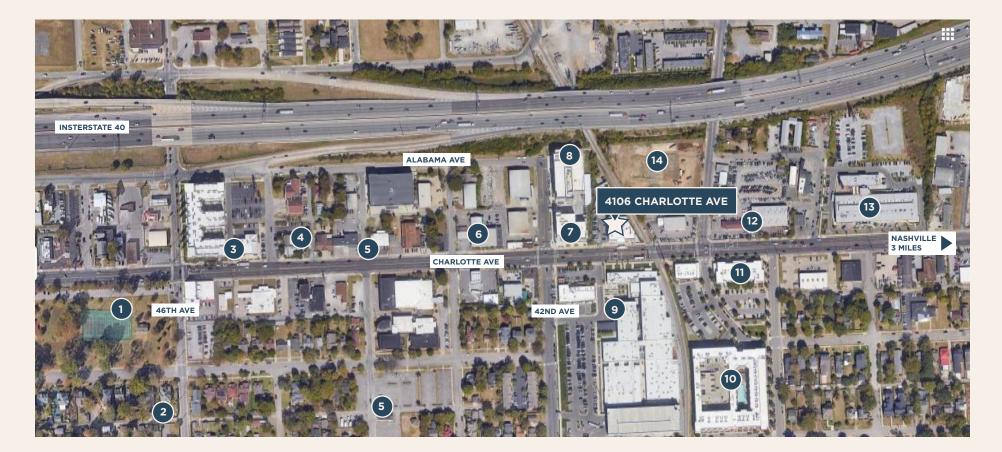

# **NEIGHBORHOOD MAP**

Sylvan Park - 3 minutes The Nations - 4 minutes Charlotte Park - 6 minutes Hillsboro Village - 8 minutes The Gulch - 9 minutes Germantown - 11 minutes

- 1. Richland Park
- 2. Sylvan Park
- 3. Taquiera Del Sol
- 4. ML Rose
- 5. Planned: Wine Bar
- 6. Otto's Bar
- 7. PDK Southern Kitchen
- 8. Charlotte Medical Plaza

- 9. Sylvan Supply
- Another Broken Egg
- Otaku Ramen
- Radish
- Punk Wok
- Red Perch
- Barista Parlour
- Bearded Iris

- **10.** Station 40 Apartments
- 11. Hill Center Sylvan Heights
- Urban Juicer
- Double Dogs
- Common Grounds
- 12. Planned: Apartments & Grocery
- 13. L & L Marketplace
- 14. Planned: Apartments & Retail