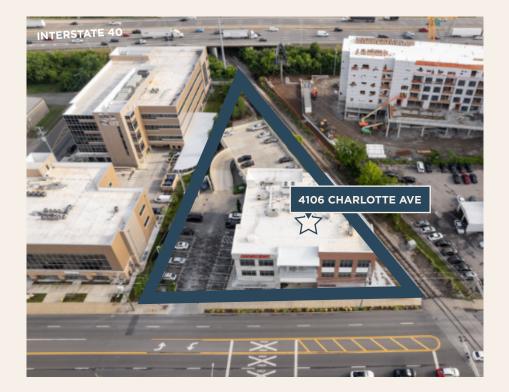

# SYLVAN STATION 4106 CHARLOTTE AVE

NOVATECH

9,448 - 18,895 SF

# **OVERVIEW**

- Address 4106 Charlotte Ave.
- Floors 2nd and 3rd
- SF 9,448 18,895 SF
- Sublease through 4/30/33
- Term negotiable
- Building signage available

This sublease opportunity includes the second and/or third floor in a class A building with furniture, providing a move-in ready space surrounded by amenities with immediate interstate access.