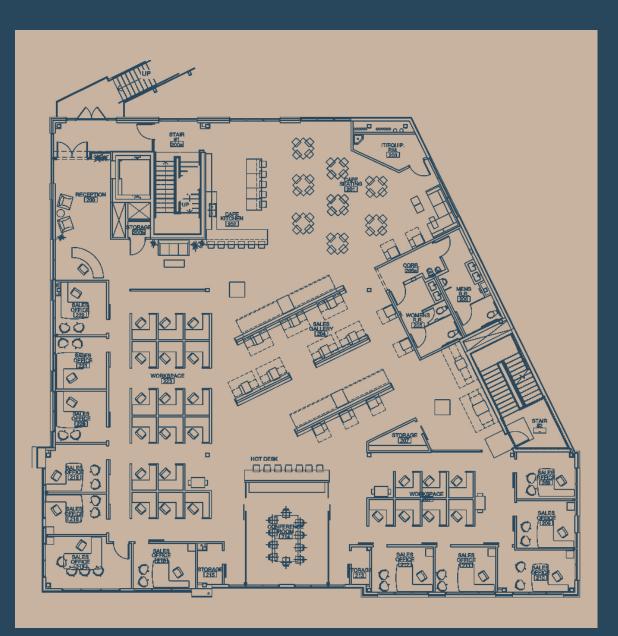

#### 2ND FLOOR

- 12 offices
- 24 workstations
- 1 conference
- large open area
- large break area

VIRTUAL TOUR