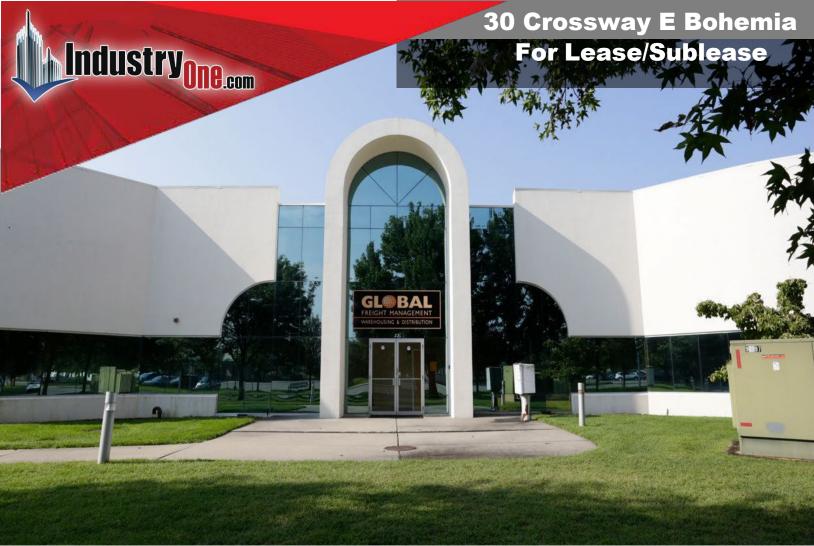

# **65,264 SF Temperature Controlled Warehouse**

## **Property Description**

65,264 SF Industrial

**Divisions of Many Size Options Available** 

I.E. 20,000sf | 30,000sf | 40,000sf

#### **UNDER MARKET SUBLEASE OPPORTUNITY**

**Temperature Controlled Warehouse** 

Land Size: 4.35 Acres

Ceiling Height: 20' Clear Main Level

Office: +/- 4,000 SF

**Loading Docks:** 5

Drive-in: 2

**Heat:** Gas