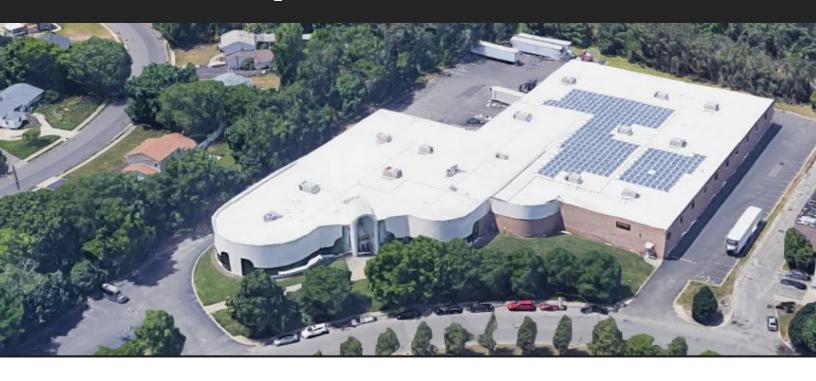

## **Property Description**

65,264 SF Industrial

**Divisions of Many Size Options Available** 

I.E. 20,000sf | 30,000sf | 40,000sf

#### **UNDER MARKET SUBLEASE OPPORTUNITY**

**Temperature Controlled Warehouse** 

Land Size: 4.35 Acres

Ceiling Height: 20' Clear Main Level

Office: +/- 4,000 SF

**Loading Docks:** 5

Drive-in: 2

**Heat:** Gas