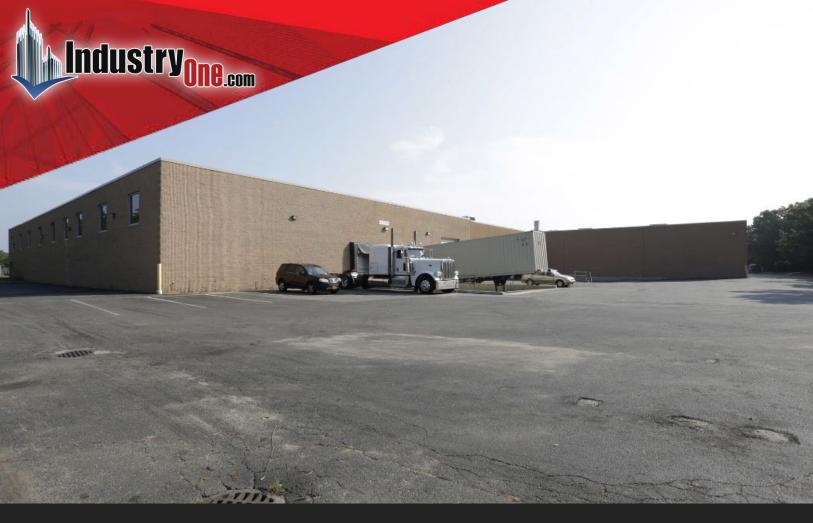

#### **UNDER MARKET SUBLEASE OPPORTUNITY**

**Temperature Controlled Warehouse** 

Land Size: 4.35 Acres

Ceiling Height: 20' Clear Main Level

Office: +/- 4,000 SF

**Loading Docks:** 5

Drive-in: 2

**Heat:** Gas

**Power:** 4,000 amps @ 480V Heavy power

Sublease but Sale Possible

Entire Building: \$14.50sf Gross

**Any Divisions Below That Are: \$15.95sf Gross** 

**For More Information Contact Exclusive Brokers:** 