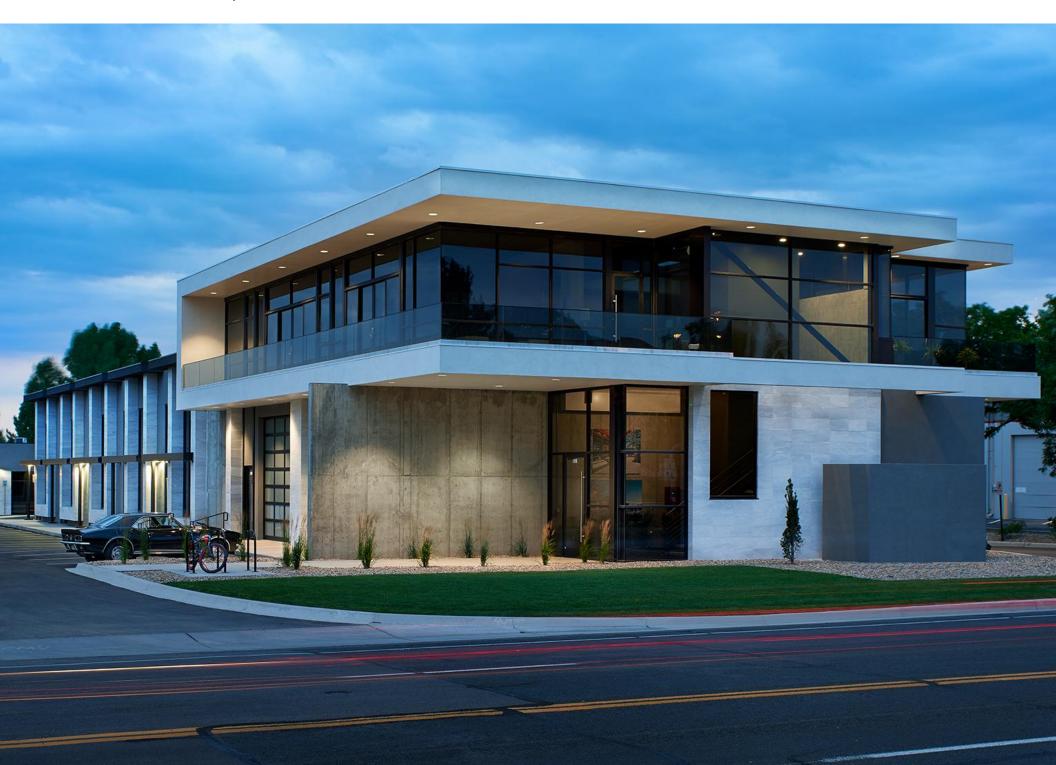

### OFFERING SUMMARY

Vista Commercial Advisors is pleased to offer for sale 1501 W 124th Ave (the "property"), a 4,142 square foot office condo located along the North I-25 corridor: a key arterial highway connecting Denver to Fort Collins (to the North) and Colorado Springs (to the South). The property is part of Urban Box, an award-winning modernist designed development with inventive construction. Nearby amenities include The Ranch (private country club), multiple fitness options including Hyland Hills Fitness Center, over 12 different banks, and too many retail amenities to list. The Urban Box development is occupied by several key professional office users; law firm, construction company, multiple real estate companies, architecture firm, and a recruiting/staffing firm.