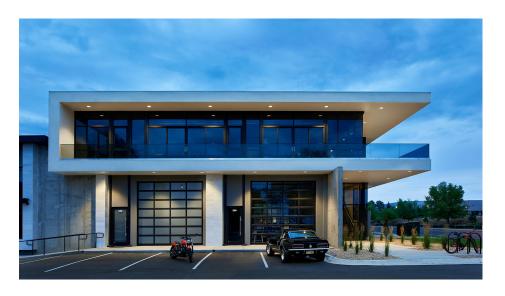

### OFFERING SUMMARY

Vista Commercial Advisors is pleased to offer for sale 1501 W 124th Ave (the "property"), a 4,142 square foot office condo located along the North I-25 corridor: a key arterial highway connecting Denver to Fort Collins (to the North) and Colorado Springs (to the South). The property is part of Urban Box, an award-winning modernist designed development with inventive construction. Nearby amenities include The Ranch (private country club), multiple fitness options including Hyland Hills Fitness Center, over 12 different banks, and too many retail amenities to list. The Urban Box development is occupied by several key professional office users; law firm, construction company, multiple real estate companies, architecture firm, and a recruiting/staffing firm.