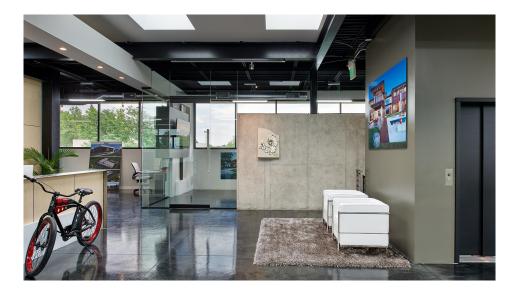

#### **KEY PROPERTY STATISTICS**

| Location                                                                        | Approximate Employee Capacity               |                                          |                                     |
|---------------------------------------------------------------------------------|---------------------------------------------|------------------------------------------|-------------------------------------|
| Near I-25 and 120th Ave<br>1501 W 124th Ave, #100   Westminster, Colorado 80234 | Current Configuration Future Medium Density | 2 private offices ability to add offices | 4 work stations<br>15 work stations |
| Size                                                                            | Office Amenities                            |                                          |                                     |
| +/- 4,142 SF                                                                    | Multiple Exterior Decks                     | Reception Area                           | Shower                              |
| Occupancy                                                                       | Executive Restroom                          | Elevator                                 | Glass Walls                         |
| Will be delivered vacant at closing.                                            | Mountain Views                              | Modern Buildout                          | Kitchen                             |
| Year Built                                                                      | Price                                       |                                          |                                     |
| 2016                                                                            | \$1,800,000                                 |                                          |                                     |