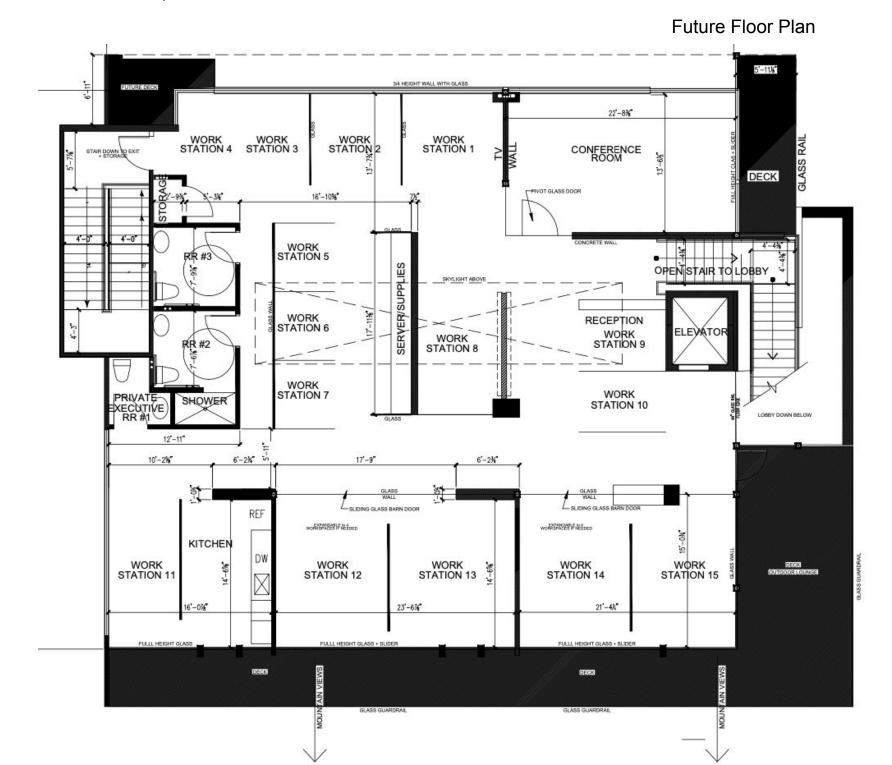

#### **KEY PROPERTY STATISTICS**

| Location                                                                        | Approximate Employee Capacity               |                                          |                                     |
|---------------------------------------------------------------------------------|---------------------------------------------|------------------------------------------|-------------------------------------|
| Near I-25 and 120th Ave<br>1501 W 124th Ave, #100   Westminster, Colorado 80234 | Current Configuration Future Medium Density | 2 private offices ability to add offices | 4 work stations<br>15 work stations |
| Size                                                                            | Office Amenities                            |                                          |                                     |
| +/- 4,142 SF                                                                    | Multiple Exterior Decks                     | Reception Area                           | Shower                              |
| Occupancy                                                                       | Executive Restroom                          | Elevator                                 | Glass Walls                         |
| Will be delivered vacant at closing.                                            | Mountain Views                              | Modern Buildout                          | Kitchen                             |
| Year Built                                                                      | Price                                       |                                          |                                     |
| 2016                                                                            | \$1,800,000                                 |                                          |                                     |