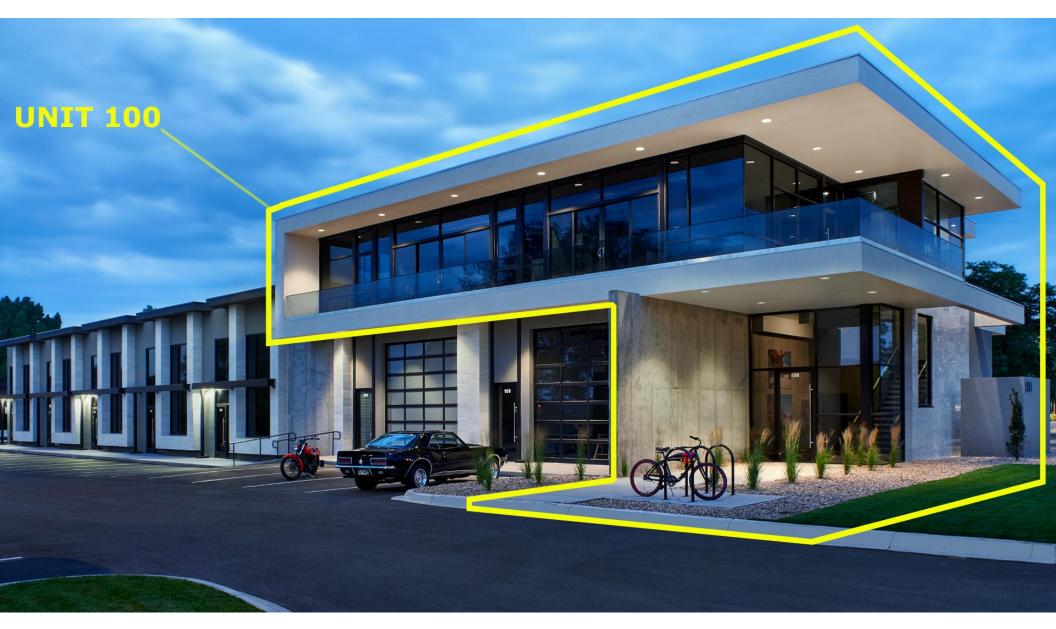

#### **KEY PROPERTY STATISTICS**

| Location                                                                        | Approximate Employee Capacity               |                                          |                                     |
|---------------------------------------------------------------------------------|---------------------------------------------|------------------------------------------|-------------------------------------|
| Near I-25 and 120th Ave<br>1501 W 124th Ave, #100   Westminster, Colorado 80234 | Current Configuration Future Medium Density | 2 private offices ability to add offices | 4 work stations<br>15 work stations |
| Size                                                                            | Office Amenities                            |                                          |                                     |
| +/- 4,142 SF                                                                    | Multiple Exterior Decks                     | Reception Area                           | Shower                              |
| Occupancy                                                                       | Executive Restroom                          | Elevator                                 | Glass Walls                         |
| Will be delivered vacant at closing.                                            | Mountain Views                              | Modern Buildout                          | Kitchen                             |
| Year Built                                                                      | Price                                       |                                          |                                     |
| 2016                                                                            | \$1,800,000                                 |                                          |                                     |