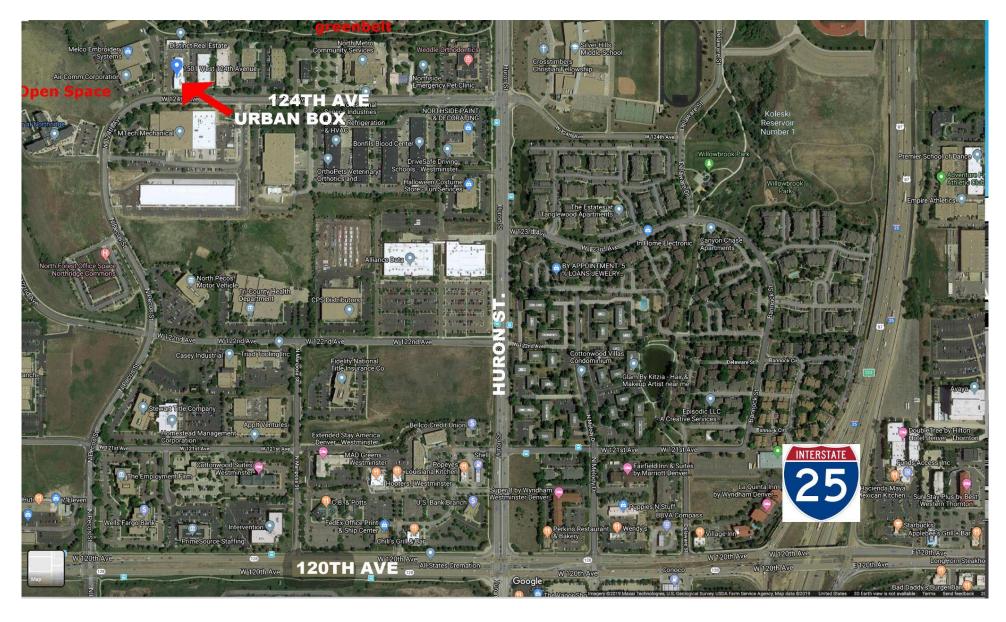

Urban Box is located in North Metro Denver near the interchange of I-25 and 120th Ave approximately 12 miles from the Denver CBD and 30 miles from Denver International Airport. The area has experienced explosive growth as evidenced by all of the new dwelling units approved or being developed within 5 miles of the property. With the recent market shift and trend of relocating companies closer to their employee base, 1501 W 124th is positioned perfectly to gain in value during a buyers hold period.