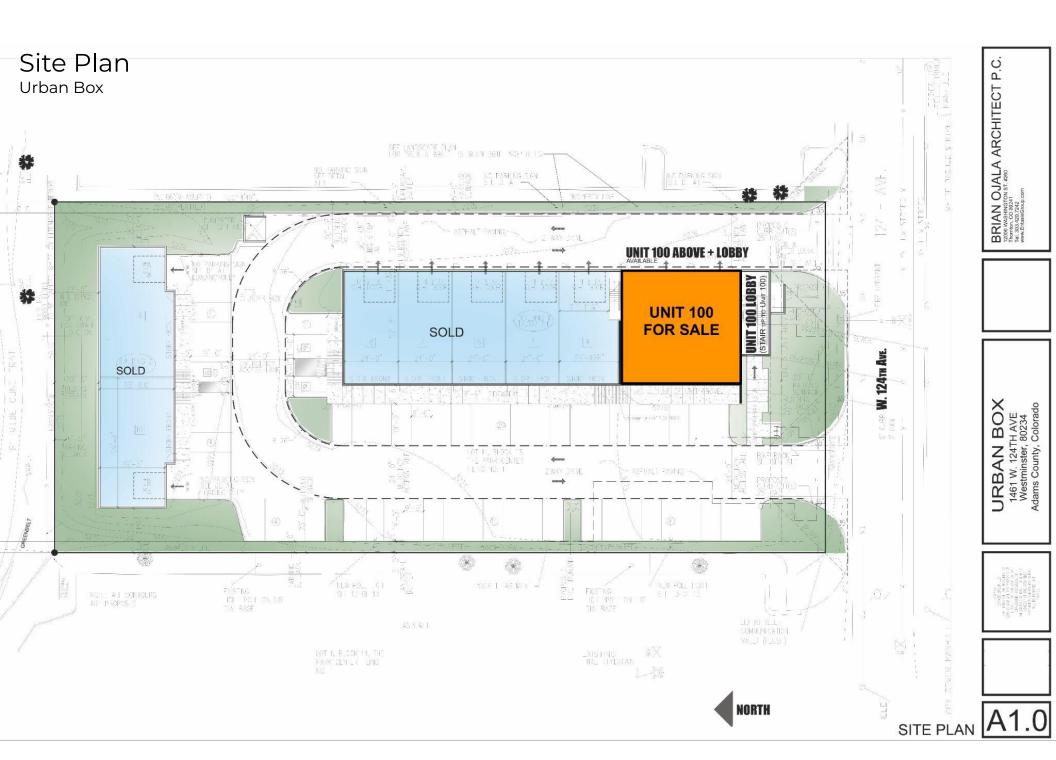

#### **KEY PROPERTY STATISTICS**

| Location                                                                        | Approximate Employee Capacity               |                                          |                                     |
|---------------------------------------------------------------------------------|---------------------------------------------|------------------------------------------|-------------------------------------|
| Near I-25 and 120th Ave<br>1501 W 124th Ave, #100   Westminster, Colorado 80234 | Current Configuration Future Medium Density | 2 private offices ability to add offices | 4 work stations<br>15 work stations |
| Size                                                                            | Office Amenities                            |                                          |                                     |
| +/- 4,142 SF                                                                    | Multiple Exterior Decks                     | Reception Area                           | Shower                              |
| Occupancy                                                                       | Executive Restroom                          | Elevator                                 | Glass Walls                         |
| Will be delivered vacant at closing.                                            | Mountain Views                              | Modern Buildout                          | Kitchen                             |
| Year Built                                                                      | Price                                       |                                          |                                     |
| 2016                                                                            | \$1,800,000                                 |                                          |                                     |