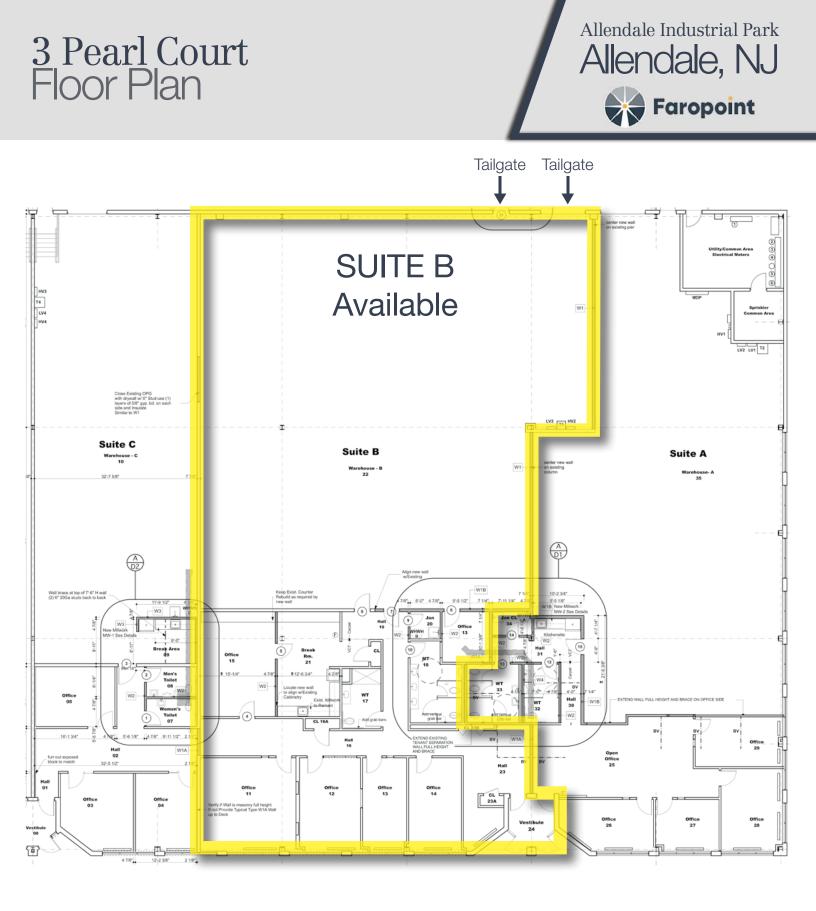

# 3 Pearl Court Allendale, NJ

#### Property Features

- Total space available: 9,500 SF
- Total office space: 3,000 SF
- Tailgates: two (2)

- Ceiling height: 20'
- Column spacing: 42'x50'
- Parking: 19 spots
- Power: 400 Amps
- Fully air-conditioned
- Back up generator
- Located directly off of Route 17