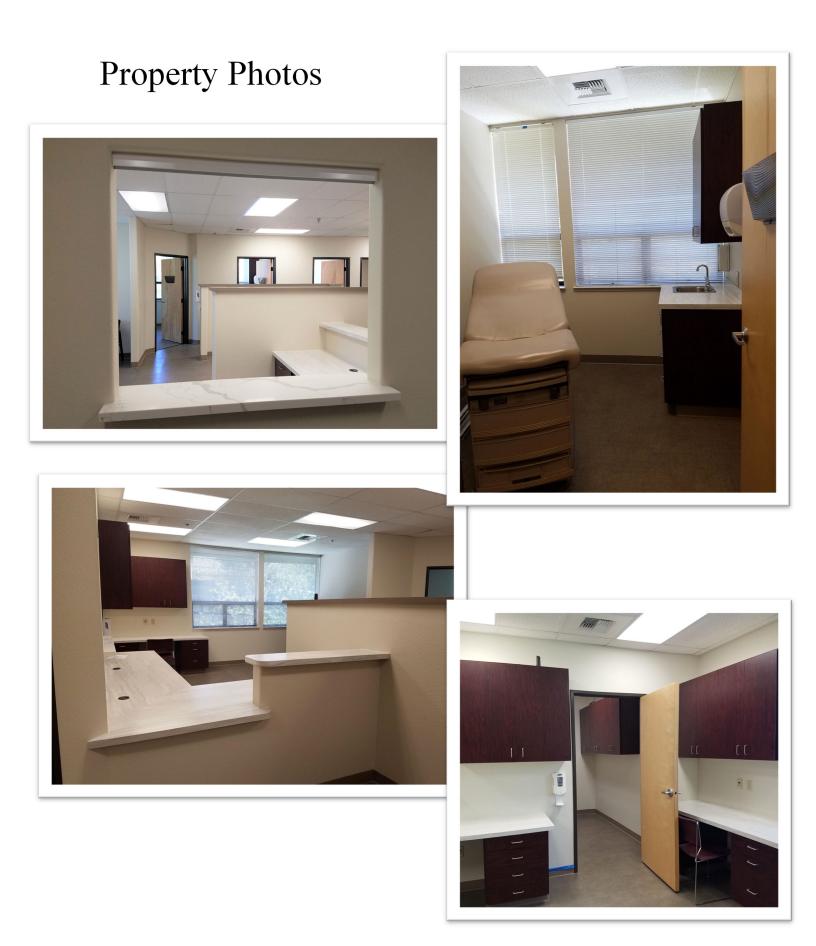

## **Property Highlights**

- "Medical Row" Office Space
- Nevada County's Finest Professional Building
- Lease Rate \$2.20/SF/Mo NNN Newly Renovated
- 1,740 SF Suite
- **Efficient Design**

Located on "Medical Row," Western Nevada County's best recognized destination for medical and dental professional practices, just one-half mile from the Dignity Health Center.