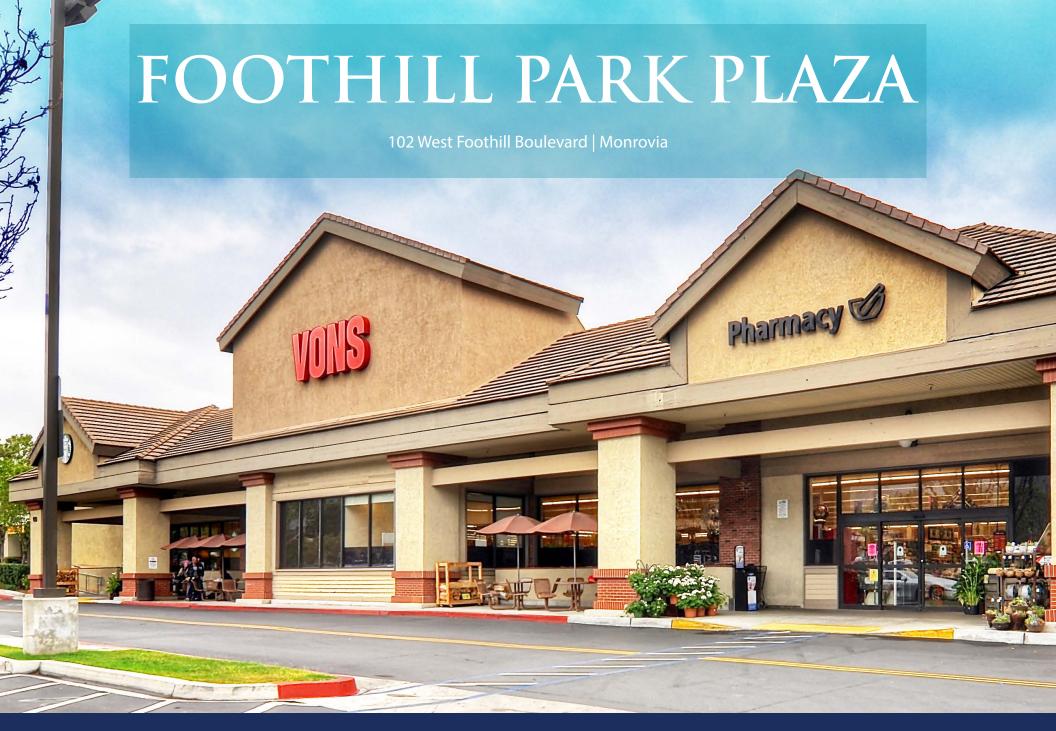

## FOOTHILL PARK PLAZA

#### **HIGHLIGHTS**

- + A 96,390 square foot grocery anchored shopping center located in the heart of the Monrovia trade area
- + Close proximity to high income areas of Bradbury, Monrovia Foothills, and Sierra Madre
- + Convenient access via multiple ingress/egress points on Foothill Boulevard, Myrtle Avenue and Primrose Avenue
- + Excellent and diverse mix of national and regional tenants