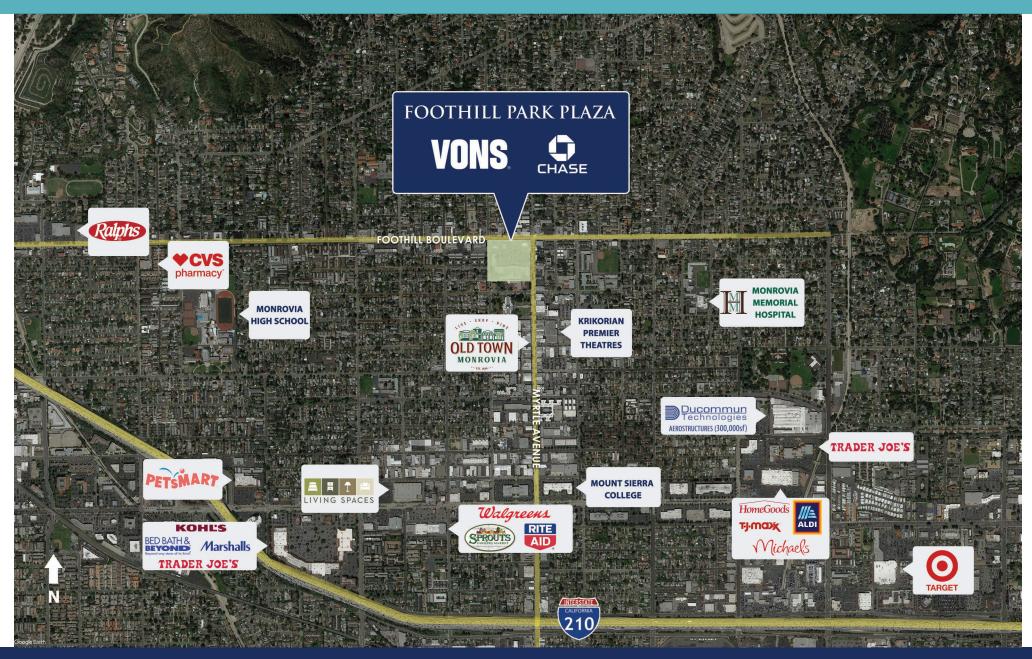

## FOOTHILL PARK PLAZA

#### **HIGHLIGHTS**

- + A 96,390 square foot grocery anchored shopping center located in the heart of the Monrovia trade area
- + Close proximity to high income areas of Bradbury, Monrovia Foothills, and Sierra Madre
- + Convenient access via multiple ingress/egress points on Foothill Boulevard, Myrtle Avenue and Primrose Avenue
- + Excellent and diverse mix of national and regional tenants