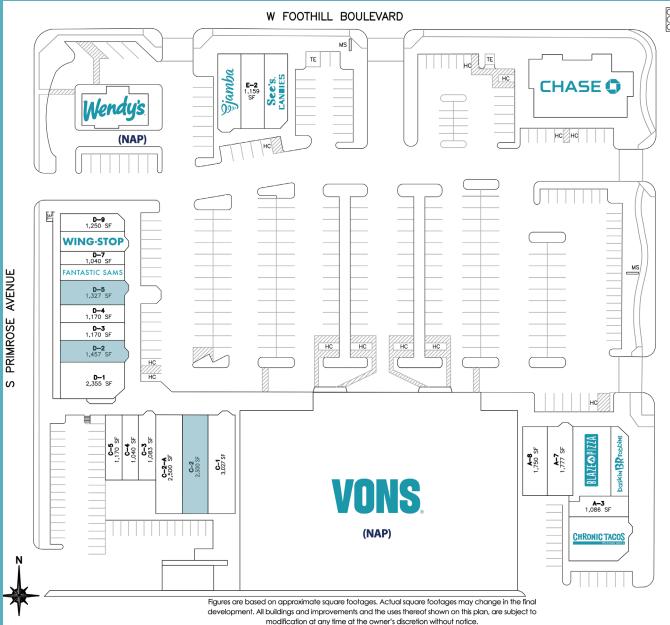

## FOOTHILL PARK PLAZA

| UNIT   | TENANT                      | SQ. FT.  |
|--------|-----------------------------|----------|
| BLDG-B | Vons (NAP)                  | 49,860sf |
| PAD-A  | Chase Bank                  | 5,544sf  |
| PAD-C  | Wendy's (NAP)               | 3,000sf  |
| A-1,2  | Chronic Tacos               | 2,677sf  |
| A-3    | Aurora Cryo Spa             | 1,086sf  |
| A-4    | Baskin Robbins Ice Cream    | 1,210sf  |
| A-5,6  | Blaze Pizza                 | 2,660sf  |
| A-7    | San Fernando Coffee Company | 1,777sf  |
| A-8    | Noodle St.                  | 1,750sf  |
| C-1    | The Dog Zone                | 3,027sf  |
| C-2    | AVAILABLE                   | 2,500sf  |
| C-2A   | West Coast Dental           | 2,500sf  |
| C-3    | TK Cafe & Dim Sum           | 1,083sf  |
| C-4    | Art Time                    | 1,040sf  |
| C-5    | Sanrio Surprises            | 1,170sf  |
| D-1    | Blake Swim School           | 2,355sf  |
| D-2    | AVAILABLE                   | 1,457sf  |
| D-3    | Euphoria Nails & Spa        | 1,170sf  |
| D-4    | Grindz Aloha Infused Poke   | 1,170sf  |
| D-5    | AVAILABLE                   | 1,327sf  |
| D-6    | Fantastic Sams              | 1,040sf  |
| D-7    | Hydration Room              | 1,040sf  |
| D-8    | Wingstop                    | 1,197sf  |
| D-9    | Waba Grill                  | 1,250sf  |
| E-1    | Jamba Juice                 | 1,155sf  |
| E-2    | Sourdough & Co,             | 1,159sf  |
| E-3    | See's Candies               | 1,186sf  |