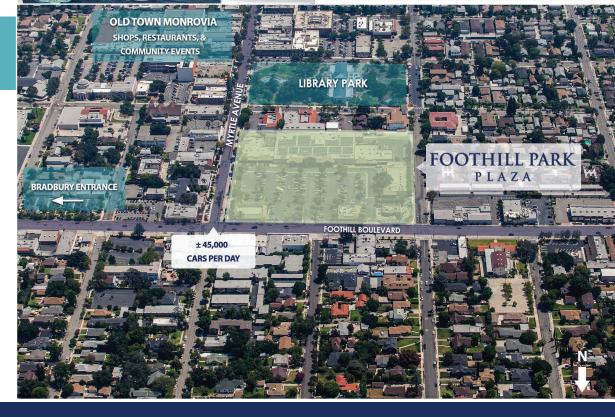

### TRAFFIC COUNTS (PLACER.AI)

- + ± 45,000 average cars per day at the intersection of Foothill Boulevard and Myrtle Avenue
- + ± 42,000 customer visits per week