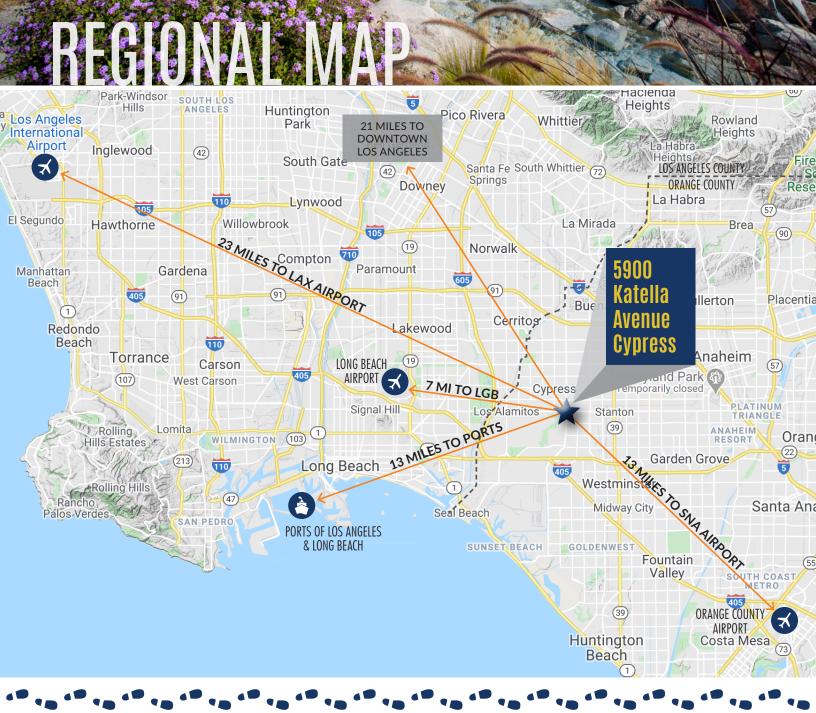

Power: \_\_\_\_ Amps, \_\_\_/\_\_ Volts (verify)

Located in Cypress, at the border of Los Angeles and Orange County

S

Close proximity to 405, 22 and 605 Freeways