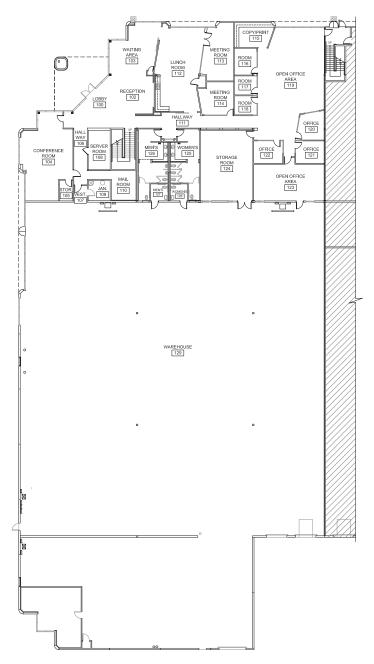

IFORNIA





FOR MORE INFORMATION OR TO ARRANGE A TOUR, PLEASE CONTACT:

**RYAN PETERSON** 

Lic. 01336025

+1 714 371 9212

Senior Vice President

ryan.peterson@cbre.com

Another Quality Project By WARLAND INVESTMENTS

#### BRIAN DEREVERE Senior Vice President

Lic. 00885755 +1 714 371 9224 brian.derevere@cbre.com

#### CBRE

Lic. 00409987 3501 Jamboree Road Suite 100 Newport Beach, CA 92660



## ±45,578 Total Building SF



PROPERTY FEA

±21,726 SF Office



Part of a Larger 90,000 SF



One (1) Grade Level Door



Two (2) Dock High Loading Doors



Sprinklered



P **F** Parking 2.8:1,000



Power: \_\_\_\_ Amps, \_\_\_/\_\_ Volts (verify)



Located in Cypress, at the border of Los Angeles and Orange County

S

Close proximity to 405, 22 and 605 Freeways



#### **FIRST FLOOR PLAN**



#### **MEZZANINE FLOOR PLAN**





**NEARBY FASTFOOD/RESTAURANTS** 

California Fish Grill Carl's Jr. Chilli's Grill & Bar Chipotle Mexican Grill Del Taco El ToritoFThe Habit Burger GrillFJuice It Up!FOlive Garden ItalianSPanda ExpressT

Panera Bread Red Robin Burgers Rubio's Coastal Grill Starbucks Taco Bell

### SHOPPING

BevMo Costco Wholesale Daiso Dollar Tree Smart & Final Extra! Ross Dress For Less Staples Stater Bros. Target Tillys

### **HOTELS/FITNESS CLUB**

Courtyard By Marriott Extended Stay America Hampton Inn Hyatt House Cypress Residence Inn By Marriott 24 Hour Fitness OrangeTheory Fitness

AERIAL VIEW

VALLEY VIEW STREET

**5900 KATELLA AVENUE** ±45,578 SF AVAILABLE

AERIAL VIEW

**5900 KATELLA AVENUE** ±45,578 SF AVAILABLE

50



© 2024 CBRE, Inc. This information has be