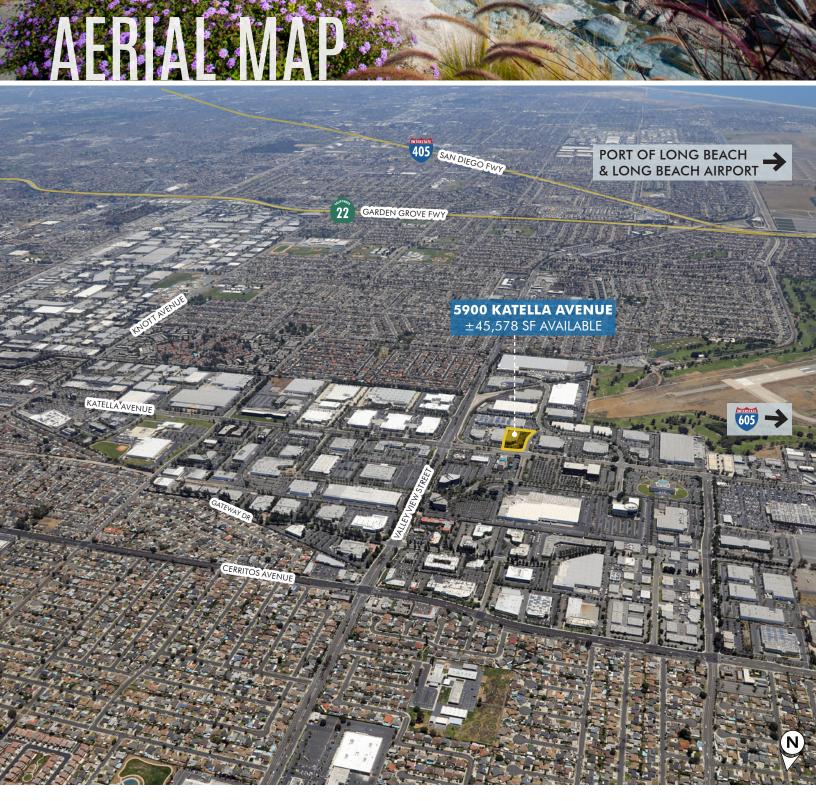

### **HOTELS/FITNESS CLUB**

Courtyard By Marriott Extended Stay America Hampton Inn Hyatt House Cypress Residence Inn By Marriott 24 Hour Fitness OrangeTheory Fitness

AERIAL VIEW

VALLEY VIEW STREET

**5900 KATELLA AVENUE** ±45,578 SF AVAILABLE

AERIAL VIEW

**5900 KATELLA AVENUE** ±45,578 SF AVAILABLE

50

© 2024 CBRE, Inc. This information has been obtained from sources believed reliable. We have not verified it and make no guarantee, warranty or representation about it. Any projections, opinions, assumptions or estimates used are for example only and do not represent the current or future performance of the property. You and your advisors should conduct a careful, independent investigation of the property to determine to your satisfaction the suitability of the property for your needs. All other marks displayed on this document are the property of their respective owners. N:\Team-Revere\Marketing - InDesign\Warland Cypress Business Center\\5900 Katella \Bldg B\\5900 Katella Ave \_ Bldg B #100 \_ Brochure \_ v01AK.indd