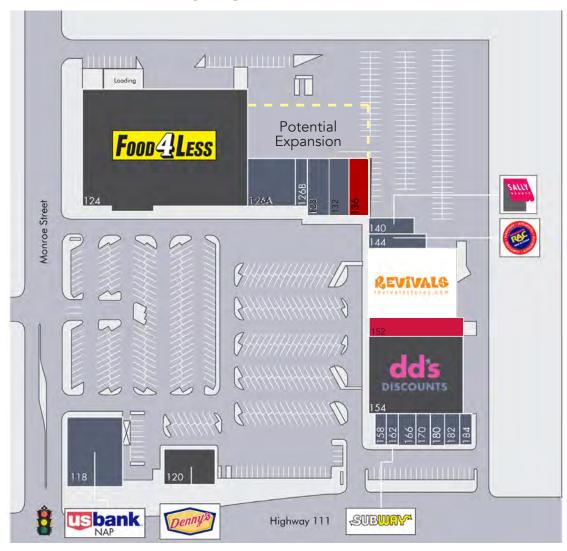

#### **AVAILABLE RETAIL SPACE**

| UNIT #    | TENANT            | SIZE    |
|-----------|-------------------|---------|
| 118       | US Bank (NAP)     | 7,200   |
| 120       | Dennys            | 3,750   |
| 124       | Food 4 Less       | 58,000  |
| 126A      | Furniture         | 6,000   |
| 126B      | Nailworks         | 1,600   |
| 128       | Pho of the Desert | 4,000   |
| 132       | Aladinno's        | ±3,000  |
| 136       | Available         | ±4,000  |
| 140       | Sally's Beauty    | 12,000  |
| 144       | Rent A Center     | 3,000   |
| 150       | Revivals          | ±18,000 |
| 152       | Available         | ±4,033  |
| 154       | DD's Discounts    | 23,410  |
| 158       | Check Advantage   | 1,300   |
| 162       | Subway            | 1,200   |
| 166       | CigZone           | 1,500   |
| 170       | Flame Broiler     | 1,250   |
| 180 & 182 | Don Roberto's     | 2,050   |
| 184       | Donut             | 1,000   |