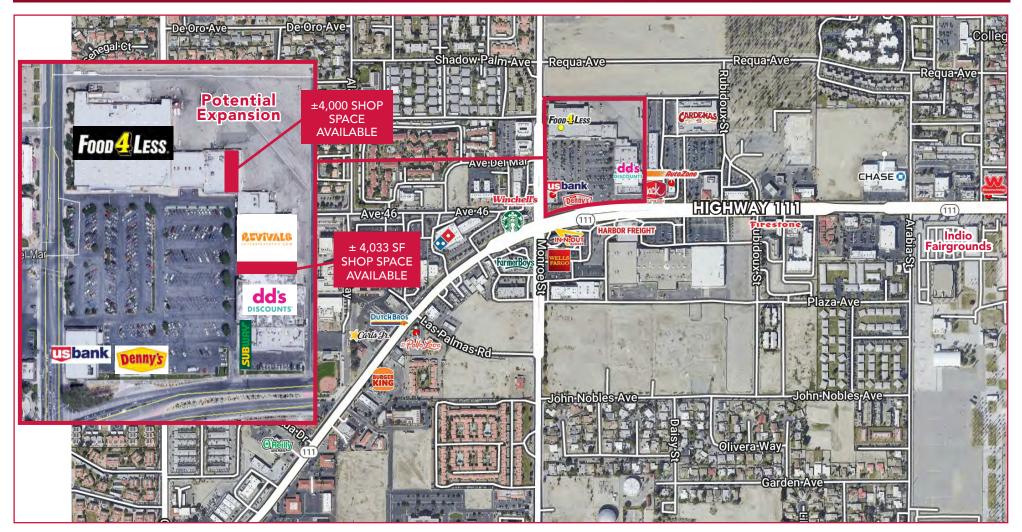

## SHOP SPACE AVAILABLE INDIO PLAZA NEC HIGHWAY 111 & MONROE STREET | INDIO, CA

- Join Food 4 Less, dd's Discounts, Revivals, US Bank, Denny's, Rent A Center and many others at this busy neighborhood center in the heart of Indio
- Located at a prime intersection with easy access to Highway 111 and Monroe Street
- Monument Signage on Highway 111 and Monroe Street Available
- Ample parking

#### **AVAILABLE RETAIL SPACE**

| UNIT #    | TENANT            | SIZE    |
|-----------|-------------------|---------|
| 118       | US Bank (NAP)     | 7,200   |
| 120       | Dennys            | 3,750   |
| 124       | Food 4 Less       | 58,000  |
| 126A      | Furniture         | 6,000   |
| 126B      | Nailworks         | 1,600   |
| 128       | Pho of the Desert | 4,000   |
| 132       | Aladinno's        | ±3,000  |
| 136       | Available         | ±4,000  |
| 140       | Sally's Beauty    | 12,000  |
| 144       | Rent A Center     | 3,000   |
| 150       | Revivals          | ±18,000 |
| 152       | Available         | ±4,033  |
| 154       | DD's Discounts    | 23,410  |
| 158       | Check Advantage   | 1,300   |
| 162       | Subway            | 1,200   |
| 166       | CigZone           | 1,500   |
| 170       | Flame Broiler     | 1,250   |
| 180 & 182 | Don Roberto's     | 2,050   |
| 184       | Donut             | 1,000   |