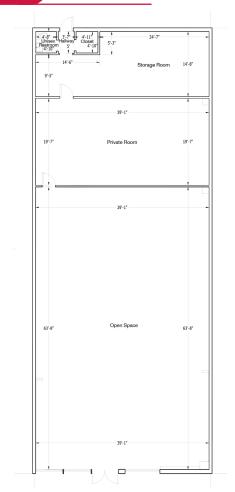

| 136       | Available         | ±4,000  |
| 140       | Sally's Beauty    | 12,000  |
| 144       | Rent A Center     | 3,000   |
| 150       | Revivals          | ±18,000 |
| 152       | Available         | ±4,033  |
| 154       | DD's Discounts    | 23,410  |
| 158       | Check Advantage   | 1,300   |
| 162       | Subway            | 1,200   |
| 166       | CigZone           | 1,500   |
| 170       | Flame Broiler     | 1,250   |
| 180 & 182 | Don Roberto's     | 2,050   |
| 184       | Donut             | 1,000   |

#### Maggie Montez

mmontez@leedesert.com 760.346.2520 LIC #01070683

#### Shawna Strange

sstrange@leedesert.com 760.346.2533 LIC #01718495



### SHOP SPACE AVAILABLE INDIO PLAZA

NEC HIGHWAY 111 & MONROE STREET | INDIO, CA



#### **FLOOR PLANS**

UNIT 136

4,000 SF



UNIT 152

4,033 SF



### SHOP SPACE AVAILABLE INDIO PLAZA

NEC HIGHWAY 111 & MONROE STREET | INDIO, CA





#### Maggie Montez

mmontez@leedesert.com 760.346.2520 LIC #01070683

#### Shawna Strange sstrange@leedesert.com

ange@leedesert.com 760.346.2533 LIC #01718495