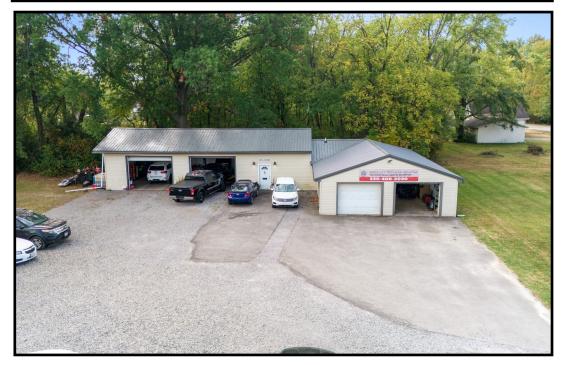

# **FOR SALE**

#### LOCATION

523 E Western Reserve Rd, Boardman, OH 44512

### HIGHLIGHTS

- · Ideal location for auto, retail, office
- Corner lot in southern Mahoning County
- Easy access to I-680 and OH Turnpike
- Located on .8 acres
- 4 drive-in doors

#### **TRAFFIC** Western Reserve Rd = 13,948 VPD

**3D TOUR:** <u>523</u>

CONTACT DON THOMAS 501.269.3827 dthomas@platzrealtygroup.com

Office: 330.757.4889 | Fax: 330.294.5622 | 3830 Starr Centre Dr, Suite 2, Canfield, OH 44406