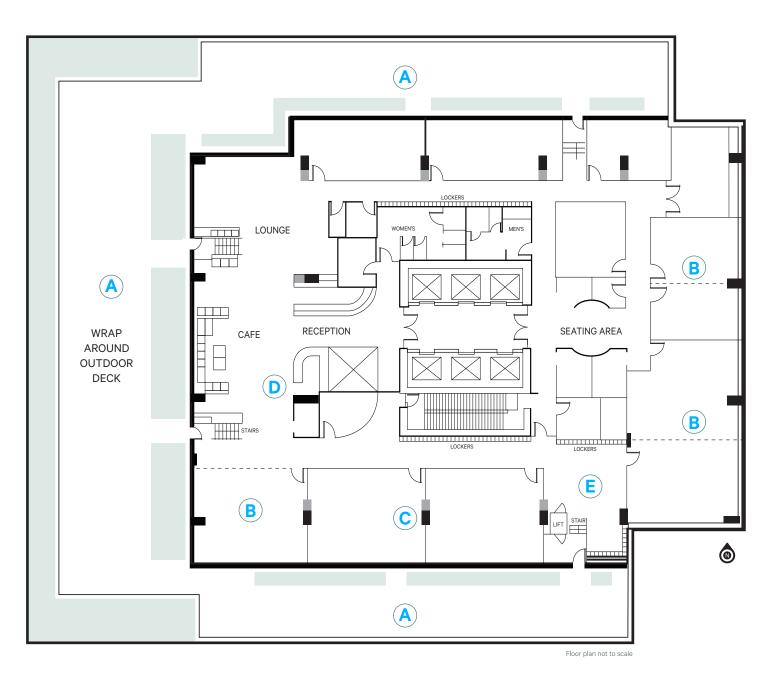

## Features

20 private parking stalls, plenty of visitor parking

7,677 SF Outside deck

Assembly-ready space

12 Minutes to King George + Future Green Timbers Station

Education Use approved

Full floor occupier opportunity

## Owner-Occupier Opportunity

This beautifully appointed full floor strata unit is located on one of Surrey's most sought-after commercial areas, the Health and Technology District. Located within City Centre, this vibrant district area boasts a full range of services and food amenities. It is two blocks to Surrey Memorial Hospital and just a twelve-minute walk from SkyTrain Stations. With approximately 11,619 square feet of interior space and a further 7,677 square feet of private outdoor deck, this unit offers an ideal location for occupiers seeking something special/unique in the City core.

## **Property Details**

| Area           | 11,619 SF                                                |
|----------------|----------------------------------------------------------|
| Outdoor Deck   | 7,677 SF                                                 |
| Availability   | Immediate occupancy                                      |
| Zoning         | Approved for Educational<br>and Office Uses (4th Floor)* |
| PID            | 030-423-961                                              |
| Property Taxes | \$86,750.10 (Approx.)                                    |
| Strata Fees    | \$4,925/Month                                            |