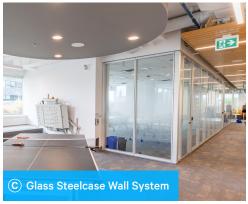

## Highlights

- + Modular and movable wall system, aluminum floor to ceiling glass steelcase wall system
- + Kitchen and café area
- + Large meeting rooms and well-appointed offices
- + Accordion folding solid and wall glass movable wall system in the premises