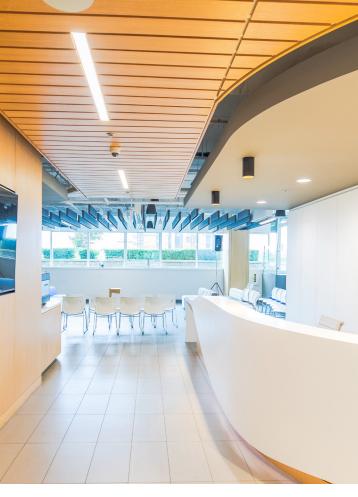

## Highlights

- + Modular and movable wall system, aluminum floor to ceiling glass steelcase wall system
- + Kitchen and café area
- + Large meeting rooms and well-appointed offices
- + Accordion folding solid and wall glass movable wall system in the premises

### For Sale 9639 137A Street | Surrey, BC

- + Private phone rooms
- + Assembly areas
- + Multiple outdoor deck areas
- + Quality architectural finishes
- + Accessible washrooms and wide corridors
- + Assembly-ready and zoned accordingly for large gatherings, education, and extended operating hours allowable