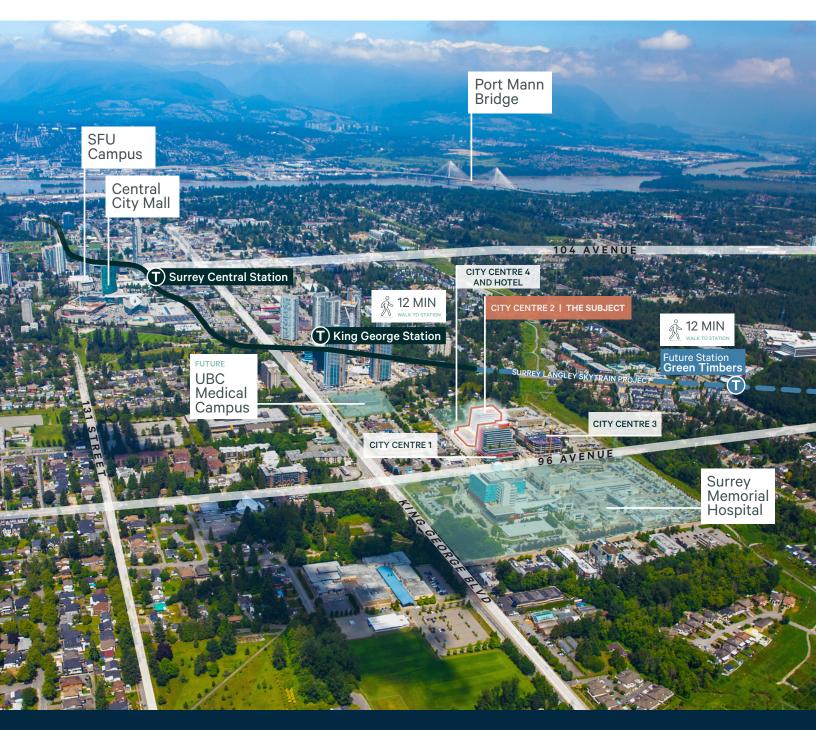

## Owner-Occupier Opportunity

This beautifully appointed full floor strata unit is located on one of Surrey's most sought-after commercial areas, the Health and Technology District. Located within City Centre, this vibrant district area boasts a full range of services and food amenities. It is two blocks to Surrey Memorial Hospital and just a twelve-minute walk from SkyTrain Stations. With approximately 11,619 square feet of interior space and a further 7,677 square feet of private outdoor deck, this unit offers an ideal location for occupiers seeking something special/unique in the City core.

## The Neighbourhood In Good Company

Located in the vibrant and rapidly growing city of Surrey, BC, City Centre 2 stands as a beacon of modernity and convenience. This premier office building offers unparalleled accessibility to transit, making your commute convenient and efficient.

#### + Prime Location

Situated in one of BC's fastest-growing cities, City Centre 2 is at the epicenter of a dynamic community poised for exponential growth.

#### + Scarcity of Office Space

With limited office space available in the area, City Centre 2 offers a rare opportunity for businesses to establish a presence in this sought-after location.

#### + Future UBC Medical Campus

The highly anticipated arrival of the new UBC medical campus will further position the area as a leading medical, technology, and education hub.

#### + Adjacent Developments

City Centre 4 is set to include a premier hotel, adding to the area's attraction and providing additional amenities for business and leisure.

#### + Proximity to Surrey Memorial Hospital

Located next to one of BC's premier hospitals, Surrey Memorial, City Centre 2 offers unparalleled access to top-tier medical facilities.

#### + In Good Company

Be part of this elite group of educators and the future of higher education; UBC Medical Campus and Western Community College. One SkyTrain station away includes SFIU and Kwantlen Polytechnic University. The future of Education.