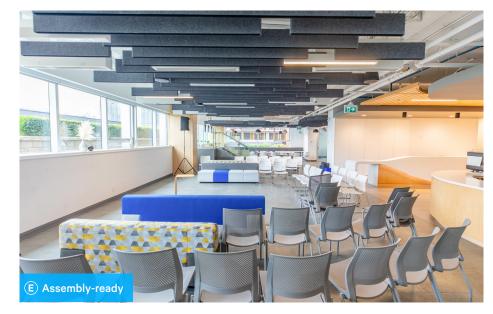

## Features

20 private parking stalls, plenty of visitor parking

7,677 SF Outside deck

Assembly-ready space

12 Minutes to King George + Future Green Timbers Station

Education Use approved

Full floor occupier opportunity

### For Sale 9639 137A Street | Surrey, BC

- + Private phone rooms
- + Assembly areas
- + Multiple outdoor deck areas
- + Quality architectural finishes
- + Accessible washrooms and wide corridors
- + Assembly-ready and zoned accordingly for large gatherings, education, and extended operating hours allowable