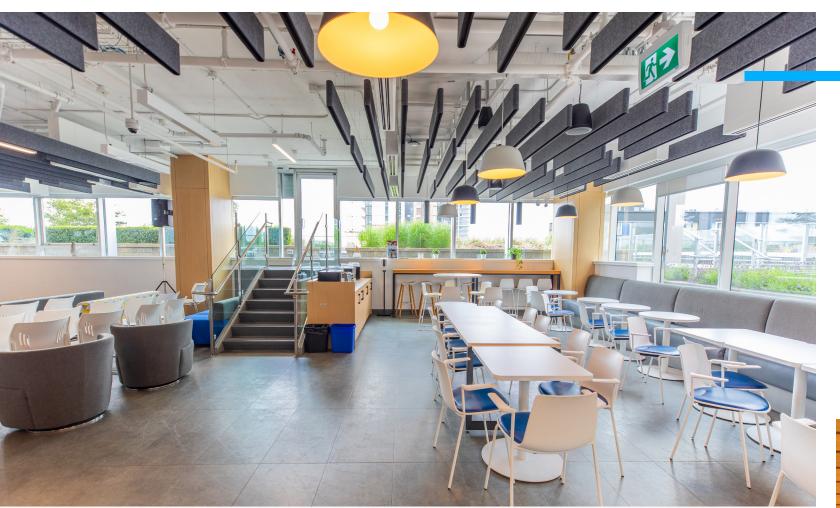

## Highlights

- + Modular and movable wall system, aluminum floor to ceiling glass steelcase wall system
- + Kitchen and café area
- + Large meeting rooms and well-appointed offices
- + Accordion folding solid and wall glass movable wall system in the premises

### For Sale 9639 137A Street | Surrey, BC

- + Private phone rooms
- + Assembly areas
- + Multiple outdoor deck areas
- + Quality architectural finishes
- + Accessible washrooms and wide corridors
- + Assembly-ready and zoned accordingly for large gatherings, education, and extended operating hours allowable