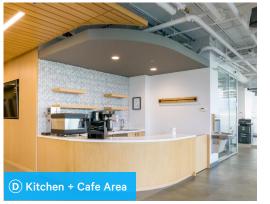

## Highlights

- + Modular and movable wall system, aluminum floor to ceiling glass steelcase wall system
- + Kitchen and café area
- + Large meeting rooms and well-appointed offices
- + Accordion folding solid and wall glass movable wall system in the premises