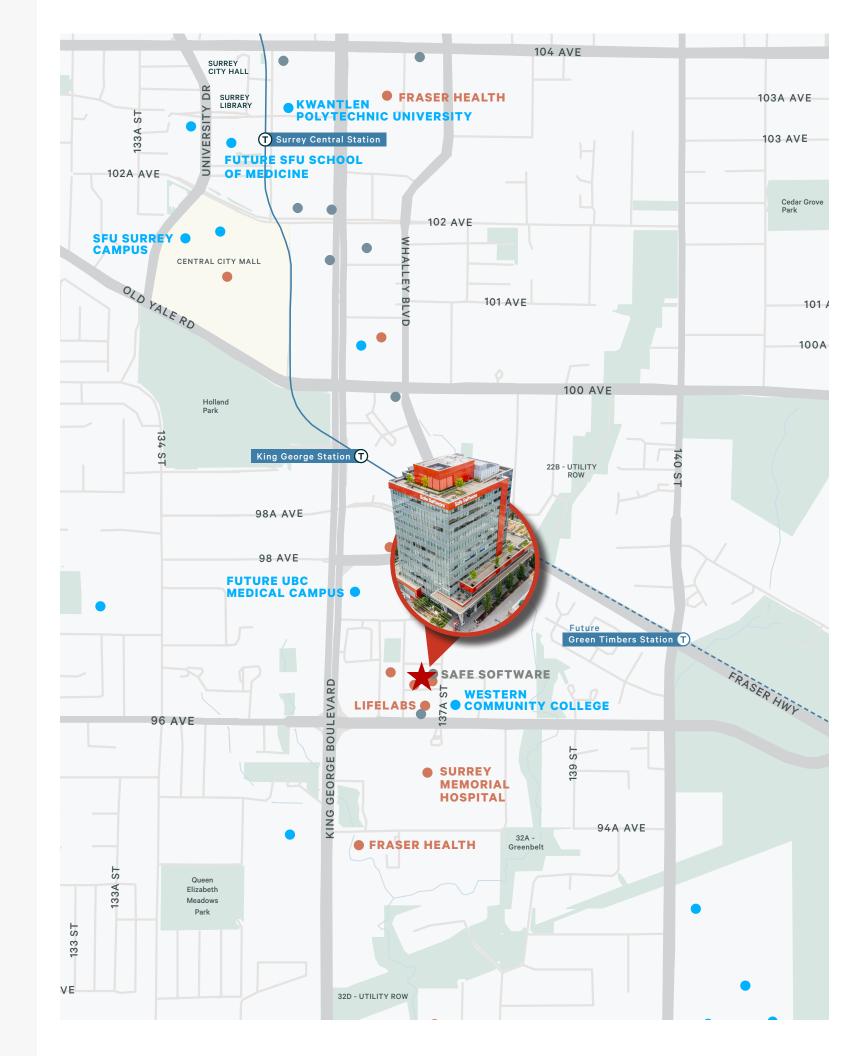

## The Neighbourhood In Good Company

Located in the vibrant and rapidly growing city of Surrey, BC, City Centre 2 stands as a beacon of modernity and convenience. This premier office building offers unparalleled accessibility to transit, making your commute convenient and efficient.

#### + Prime Location

Situated in one of BC's fastest-growing cities, City Centre 2 is at the epicenter of a dynamic community poised for exponential growth.

#### + Future UBC Medical Campus

The highly anticipated arrival of the new UBC medical campus will further position the area as a leading medical, technology, and education hub.

#### + Proximity to Surrey Memorial Hospital

Located next to one of BC's premier hospitals, Surrey Memorial, City Centre 2 offers unparalleled access to top-tier medical facilities.

#### + In Good Company

Be part of this elite group of educators and the future of higher education; UBC Medical Campus and Western Community College. One SkyTrain station away includes SFIU and Kwantlen Polytechnic University. The future of Education.