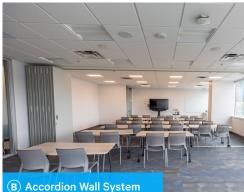

## Highlights

- + Modular and movable wall system, aluminum floor to ceiling glass steelcase wall system
- + Kitchen and café area
- + Large meeting rooms and well-appointed offices
- + Accordion folding solid and wall glass movable wall system in the premises