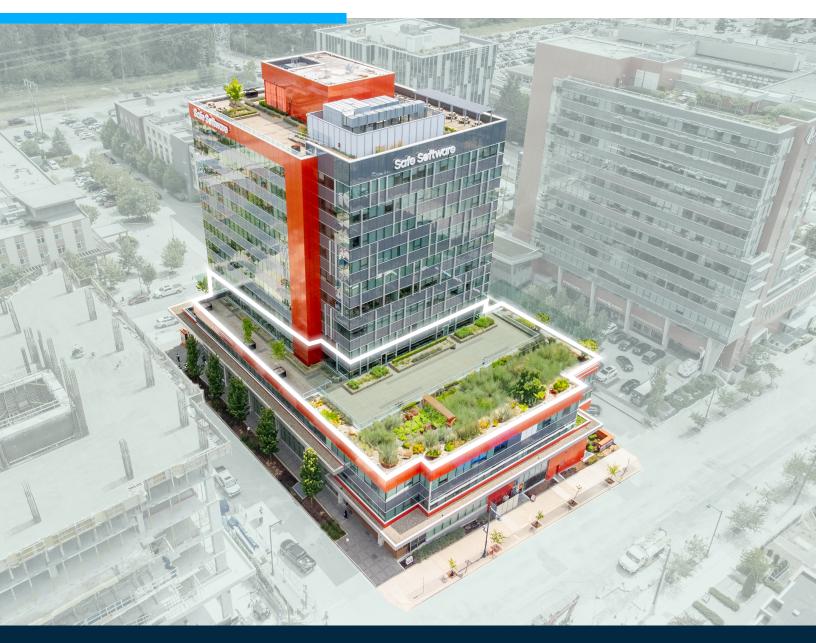

## Premium Full Floor Strata Office Unit

Approved for Education Uses

In the Heart of The Health and Technology District

9639 137A Street Surrey, BC

## Owner-Occupier Opportunity

This beautifully appointed full floor strata unit is located on one of Surrey's most sought-after commercial areas, the Health and Technology District. Located within City Centre, this vibrant district area boasts a full range of services and food amenities. It is two blocks to Surrey Memorial Hospital and just a twelve-minute walk from SkyTrain Stations. With approximately 11,619 square feet of interior space and a further 7,677 square feet of private outdoor deck, this unit offers an ideal location for occupiers seeking something special/unique in the City core.

### For Sale 9639 137A Street | Surrey, BC