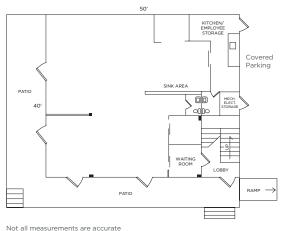

## **FLOOR PLAN**

### **SUITE 100 - 2,000 SF**

# LOOK SALON SPACE

#### Not all measurements are accurate