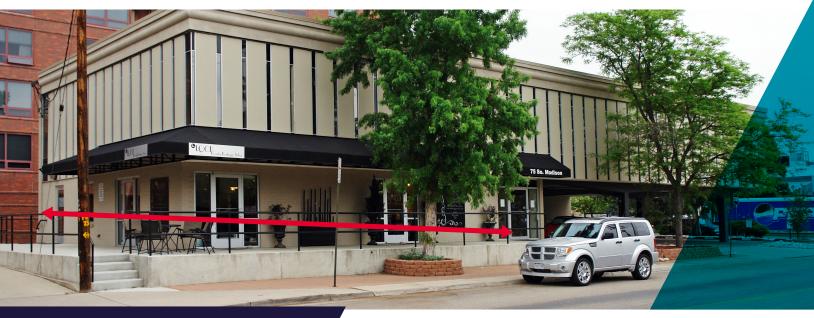

# **FOR LEASE**75 S. Madison Street Suites 100 & 201 | Denver, Colorado 80209

# 2,000 - 4,900 SF RETAIL/OFFICE SPACE

Located in Cherry Creek East, across from the Gates Tennis Center, 75 S. Madison is surrounded by new and existing high-rise office, retail and residential development with more planned in the area. These spaces are one of the very few available in East Cherry Creek and could be used for a variety of retail and office uses. Covered and on-street parking is available. All this adjacent to the Cherry Creek Shopping Center and Cherry Creek North, but at affordable rental prices. Call broker for details.

#### **FOR LEASE - 2 SPACES**

The former Look Salon on the **First Floor** (includes outdoor patio) – 2,000 SF. \$34.00/SF/Yr NNN. NNN's are approximately \$10.50/SF/Yr but adjust yearly based on actual costs. **Second Floor Suite** – The Former Look Spa – 2,900 SF. \$22.00/SF/Yr, NNN. NNN's are approximately \$10.50/SF/Yr but adjust yearly based on actual costs.