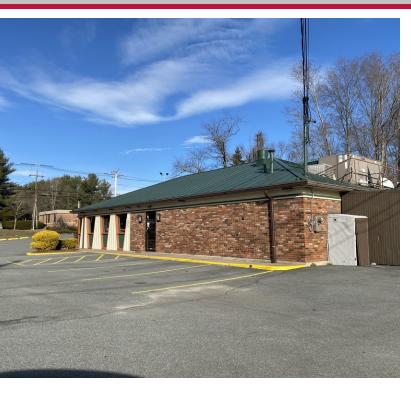

## 10 QUAKER LANE

Warwick, RI 02886

#### **DAN FEINER**

Vice President 401.751.3200 x310 dan@mgcommercial.com

#### **MICHAEL VOLPE**

Vice President 401.751.3200 x306 michael@mgcommercial.com

#### **MG COMMERCIAL**

365 Eddy Street, Penthouse Suite Providence, RI 02903 401.751.3200 | mgcommercial.com

## PROPERTY SUMMARY



# (117) Maxar Technologies, RIGIS

#### PROPERTY DESCRIPTION

This 2,751 SF free standing former Pizza Hut restaurant is ideally located at the busy intersection of Quaker Lane and Centerville Road. The property has tremendous street visibility and plenty of storefront parking.

#### **LOCATION DESCRIPTION**

The property is located on Quaker Lane at the intersection of Centerville Road, with excellent access to Route 95 N/S & Bald Hill Road (Route 2). It is strategically located only minutes from the Warwick Mall, Cowesett Corners Shopping Center, East Greenwich Square Shopping Center, Inskip Auto Mall as well as Briarwood Meadows and Westgate residential communities.

#### **OFFERING SUMMARY**

| Lease Rate:    | \$16.00 SF/yr (NNN) |  |
|----------------|---------------------|--|
| Lo