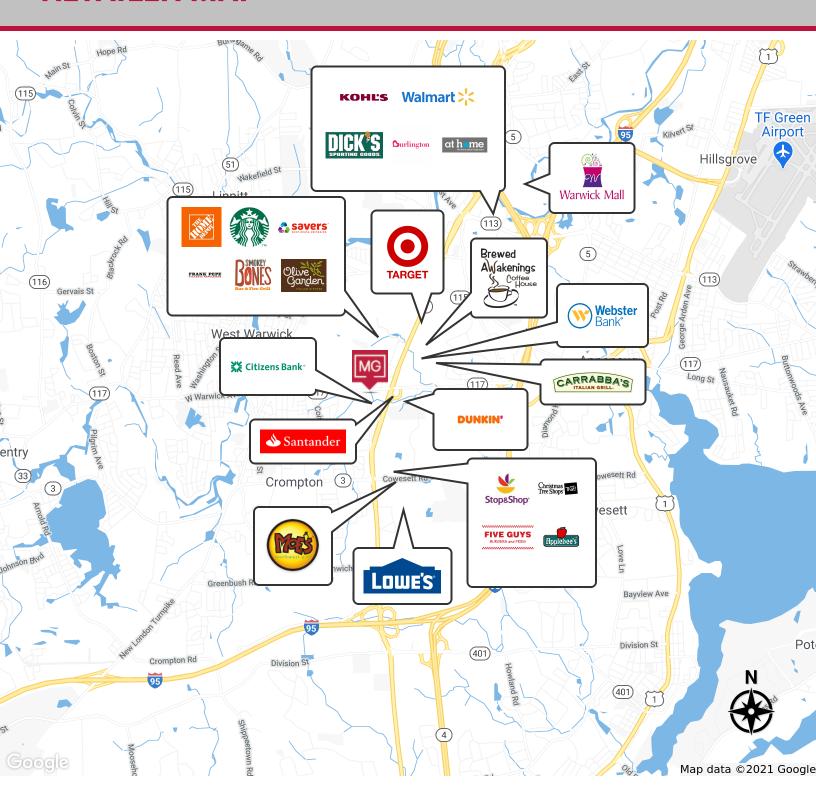

### **RETAILER MAP**

#### **LOCATION DESCRIPTION**

The property is located on Quaker Lane at the intersection of Centerville Road, with excellent access to Route 95 N/S & Bald Hill Road (Route 2). It is strategically located only minutes from the Warwick Mall, Cowesett Corners Shopping Center, East Greenwich Square Shopping Center, Inskip Auto Mall as well as Briarwood Meadows and Westgate residential communities.