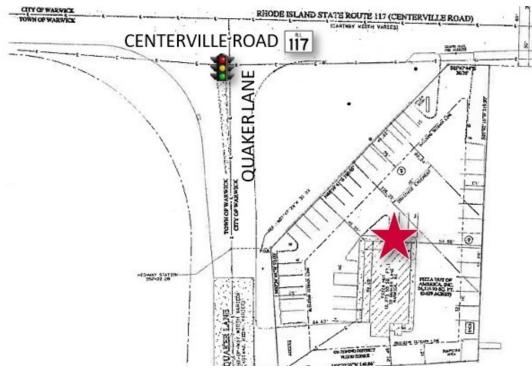

#### PROPERTY DESCRIPTION

This 2,751 SF free standing former Pizza Hut restaurant is ideally located at the busy intersection of Quaker Lane and Centerville Road. The property has tremendous street visibility and plenty of storefront parking.

#### **LOCATION DESCRIPTION**

The property is located on Quaker Lane at the intersection of Centerville Road, with excellent access to Route 95 N/S & Bald Hill Road (Route 2). It is strategically located only minutes from the Warwick Mall, Cowesett Corners Shopping Center, East Greenwich Square Shopping Center, Inskip Auto Mall as well as Briarwood Meadows and Westgate residential communities.

#### PROPERTY HIGHLIGHTS

- · Free Standing Building with Sufficient Parking
- Corner Location Excellent Visibility
- **High Traffic Intersection**
- Across from Cumberland Farms
- CPD 15,021 Quaker Lane
- · CPD 23,922 at Bald Hill Road Connector
- TIA Available