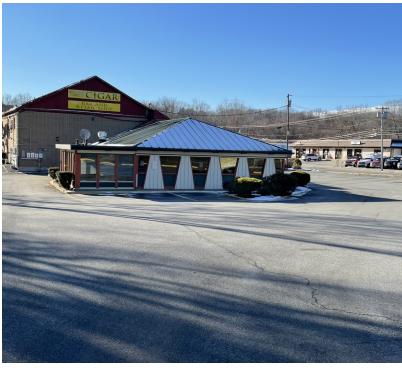

|  |

#### PROPERTY HIGHLIGHTS

- · Free Standing Building with Sufficient Parking
- Corner Location Excellent Visibility
- **High Traffic Intersection**
- Across from Cumberland Farms
- CPD 15,021 Quaker Lane
- · CPD 23,922 at Bald Hill Road Connector
- TIA Available

| DEMOGRAPHICS       | 1 MILE   | 3 MILES  | 5 MILES  |
|--------------------|----------|----------|----------|
| Total Population   | 6,950    | 66,032   | 137,200  |
| Daytime Population | 6,734    | 41,053   | 75,525   |
| Average HH Income  | \$56,469 | \$66,096 | \$74,596 |

DAN FEINER

Vice President 401.751.3200 x310 dan@mgcommercial.com MICHAEL VOLPE

Vice President 401.751.3200 x306 michael@mgcommercial.com 365 Eddy Street, Penthouse Suite Providence, RI 02903 mgcommercial.com



## **ADDITIONAL PHOTOS**







#### **DAN FEINER**

Vice President 401.751.3200 x310 dan@mgcommercial.com

#### MICHAEL VOLPE

Vice President 401.751.3200 x306 michael@mgcommercial.com 365 Eddy Street, Penthouse Suite Providence, RI 02903 mgcommercial.com



### **RETAILER MAP**



#### **DAN FEINER**

Vice President 401.751.3200 x310 dan@mgcommercial.com

#### **MICHAEL VOLPE**

Vice President 401.751.3200 x306 michael @mgcommercial.com 365 Eddy Street, Penthouse Suite Providence, RI 02903 mgcommercial.com