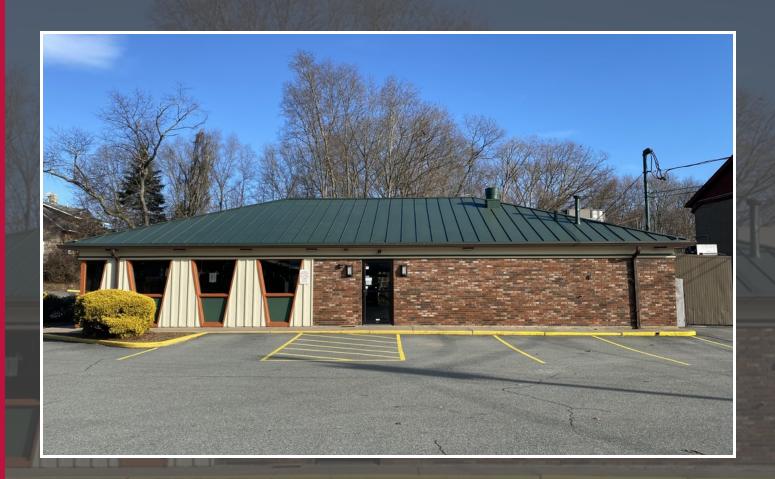

#### PROPERTY DESCRIPTION

This 2,751 SF free standing former Pizza Hut restaurant is ideally located at the busy intersection of Quaker Lane and Centerville Road. The property has tremendous street visibility and plenty of storefront parking.

#### PROPERTY HIGHLIGHTS

- · Free Standing Building with Sufficient Parking
- Corner Location Excellent Visibility
- **High Traffic Intersection**
- Across from Cumberland Farms
- CPD 15,021 Quaker Lane
- · CPD 23,922 at Bald Hill Road Connector
- TIA Available