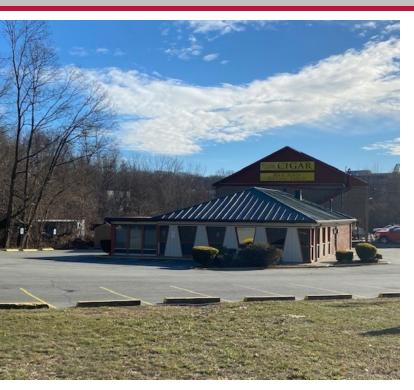

|  |

#### PROPERTY HIGHLIGHTS

- · Free Standing Building with Sufficient Parking
- Corner Location Excellent Visibility
- **High Traffic Intersection**
- Across from Cumberland Farms
- CPD 15,021 Quaker Lane
- · CPD 23,922 at Bald Hill Road Connector
- TIA Available

| DEMOGRAPHICS       | 1 MILE   | 3 MILES  | 5 MILES  |
|--------------------|----------|----------|----------|
| Total Population   | 6,950    | 66,032   | 137,200  |
| Daytime Population | 6,734    | 41,053   | 75,525   |
| Average HH Income  | \$56,469 | \$66,096 | \$74,596 |

DAN FEINER

Vice President 401.751.3200 x310 dan@mgcommercial.com MICHAEL VOLPE

Vice President 401.751.3200 x306 michael@mgcommercial.com 365 Eddy Street, Penthouse Suite Providence, RI 02903 mgcommercial.com



## **ADDITIONAL PHOTOS**







#### **DAN FEINER**

Vice President 401.751.3200 x310 dan@mgcommercial.com

#### MICHAEL VOLPE

Vice President 401.751.3200 x306 michael@mgcommercial.com 365 Eddy Street, Penthouse Suite Providence, RI 02903 mgcommercial.com



### **RETAILER MAP**



#### **DAN FEINER**

Vice President 401.751.3200 x310 dan@mgcommercial.com

#### **MICHAEL VOLPE**

Vice President 401.751.3200 x306 michael @mgcommercial.com 365 Eddy Street, Penthouse Suite Providence, RI 02903 mgcommercial.com