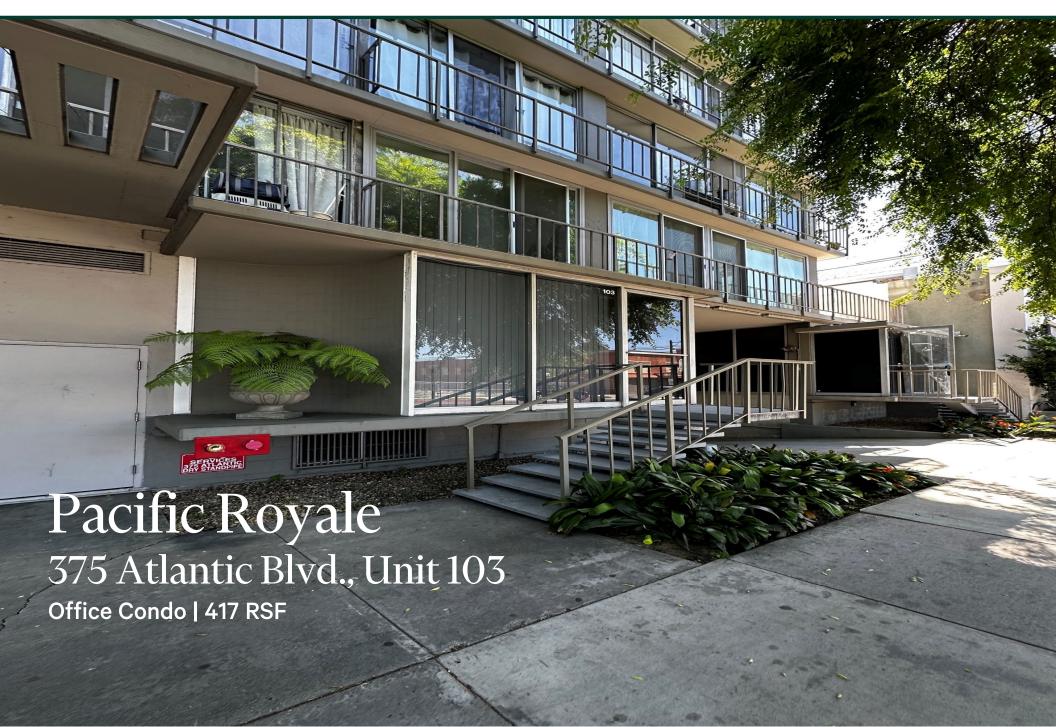

## 375 Atlantic Blvd., Long Beach

## **Building Information:**

Office Condo: Unit 103

**Area**: 417 Rentable Square Feet

**Asking Price**: \$125,000.00 (\$299.76/ PSF)

## Description:

Office Condo located at 375 Atlantic Avenue in the heart of Long Beach's East Village Arts District, this ground-floor space offers convenience and accessibility. With a size of 417 square feet and an affordable price of \$125,000, it is an ideal space for professionals seeking a compact yet functional workspace. The condo has close proximity to Ocean Boulevard, local dining options and cultural attractions.