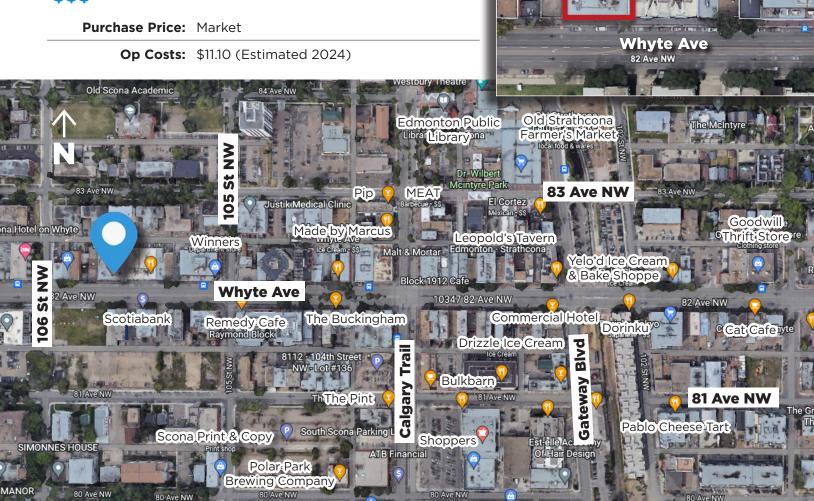

## **Demographics within 5KM**

\*10552, 10546/48 and 10538 are for sale. Please ask associate for more information.

## **Property Information**

Municipal Address: 10542/44 - 82 Avenue, Edmonton, AB

**Building Size:** 23, 546 Sq. Ft. (+/-)

**Lot Size:** 13,068 Sq. Ft. (+/-)

**Zoning:** General Business Zone (CB2)

Parking: Street front parking/ Neighboring paid