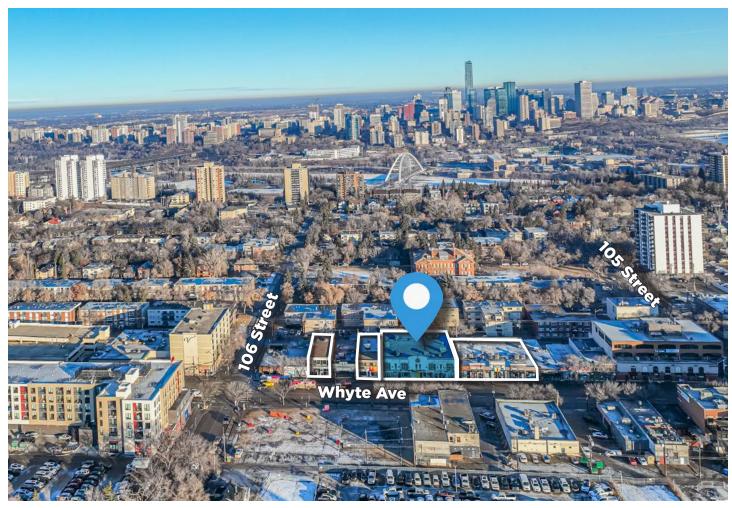

## RETAIL INVESTMENT MULTI-TENANT BUILDING **Property Highlights**

- Land assembly opportunity of 5 consecutive lots for development or value add to the existing properties
- Two-storey multi-tenant fully leased main-floor retail
- Excellent location in the heart of Old Strathcona
- 5 Main-floor retail spaces, 1 second-floor tenant
- Possible redevelopment site; neighboring buildings can be purchased as well (please contact Associate for additional information)
- ALL leases are triple net
- (88.7%) Site Coverage
- ESTIMATED (6%) CAP. RATE ON PURCHASE PRICE!

## **Property Information**

Municipal Address: 10542/44 - 82 Avenue, Edmonton, AB

**Building Size:** 23, 546 Sq. Ft. (+/-)

**Lot Size:** 13,068 Sq. Ft. (+/-)

**Zoning:** General Business Zone (CB2)

Parking: Street front parking/ Neighboring paid