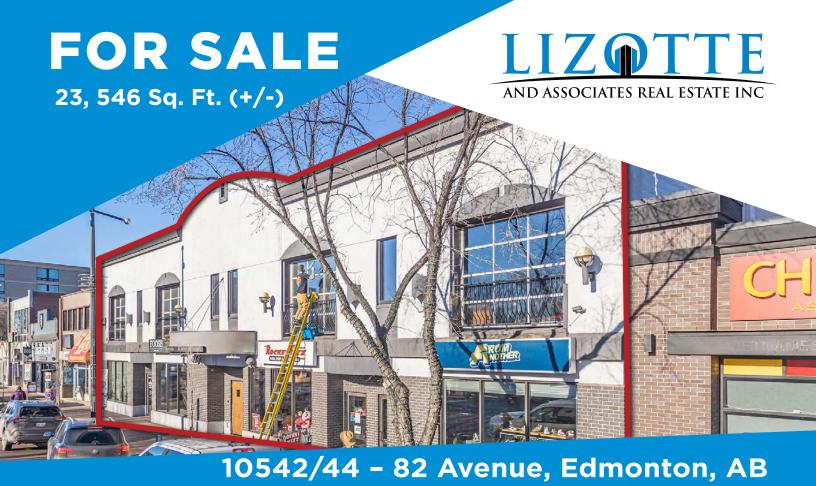

# **FOR SALE**

Retail Investment Multi-Tenanted - FULLY LEASED

## **FOR SALE**

Retail Investment Multi-Tenanted

## **Property Information**

Municipal Address: 10542/44 - 82 Avenue, Edmonton, AB

**Building Size:** 23, 546 Sq. Ft. (+/-)

**Lot Size:** 13,068 Sq. Ft. (+/-)

**Zoning:** General Business Zone (CB2)

Parking: Street front parking/ Neighboring paid