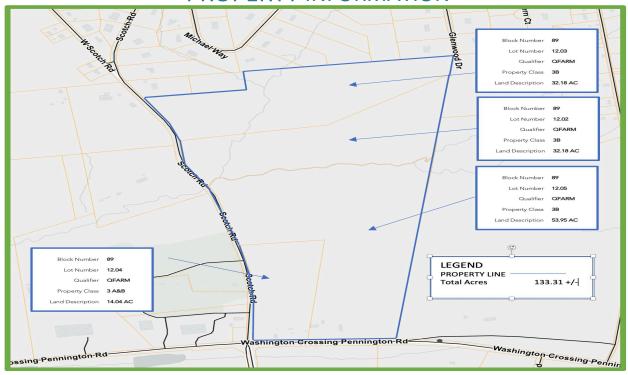

## PROPERTY INFORMATION

**Potential Wetland** 

Hopewell Future Wastewater Facilities and Service Area (link to full site)

https://hopewelltwp.org/DocumentCenter/View/2416/13 082115 Hopewell-Township-Municipal-Wastewater-Management-Plan