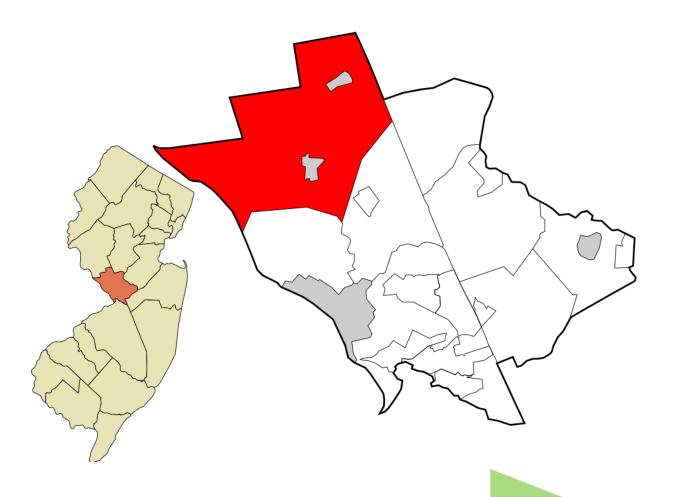

## Hopewell township, Mercer County, NJ

Census data: ACS 2018 5-year unless noted

18,224 58.1 square miles 313.8 people per square mile Population

Hopewell Township in Mercer County dates to February 20, 1700, when the area was still part of Burlington County. The township was formerly the name for one of two portions of 800 acres of land purchased in 1714 by William Trent, Hopewell Township became part of Mercer County at its creation on February 22, 1838., 1838, reverted to Hopewell Township on February 14,