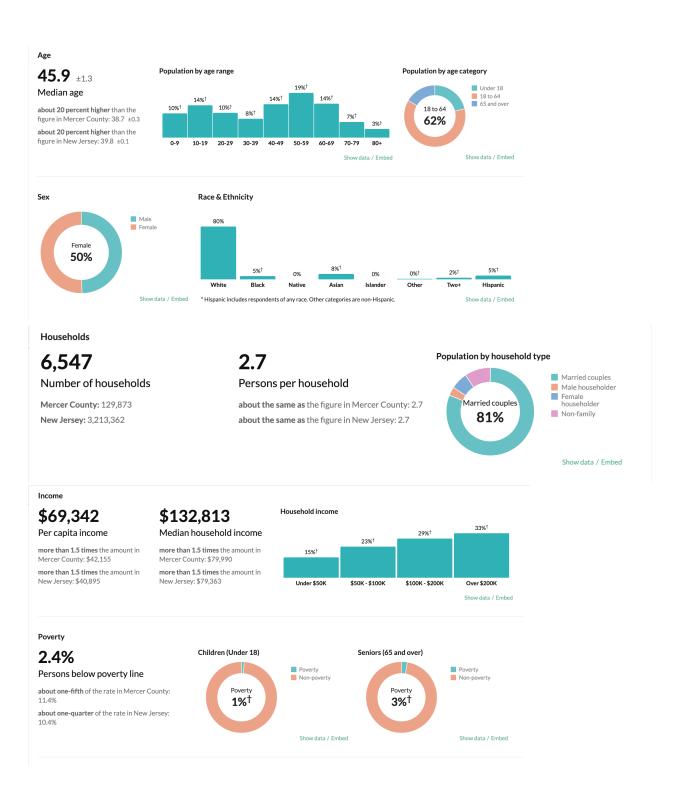

## Hopewell township, Mercer County, NJ

Census data: ACS 2018 5-year unless noted

18,224 58.1 square miles 313.8 people per square mile Population

Hopewell Township in Mercer County dates to February 20, 1700, when the area was still part of Burlington County. The township was formerly the name for one of two portions of 800 acres of land purchased in 1714 by William Trent, Hopewell Township became part of Mercer County at its creation on February 22, 1838., 1838, reverted to Hopewell Township on February 14,