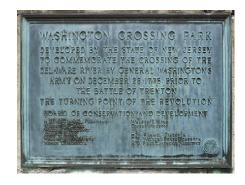

1839), the Borough of Pennington (January 31, 1890) and Hopewell Borough (April 14, 1891.

Hopewell Township includes location (now known as Washington Crossing) along the east side of the Delaware River to which George

Washington and the Continental Army crossed from Pennsylvania. Once in Hopewell Township, the army marched to Trenton on December 26, 1776. The Battle of Trenton followed. Today, Washington Crossing State

this important commemorates milestone in American history.

Hopewell New Jersey has become the jewel of Central New Jersey.