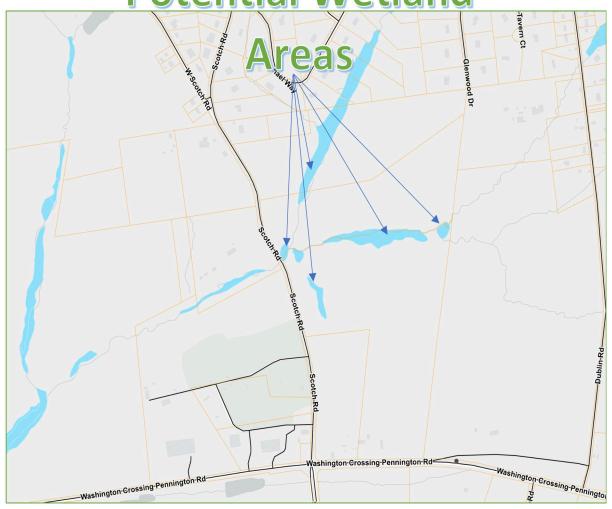

## PROPERTY INFORMATION

**Potential Wetland** 

Hopewell Future Wastewater Facilities and Service Area (link to full site)

https://hopewelltwp.org/DocumentCenter/View/2416/13 082115 Hopewell-Township-Municipal-Wastewater-Management-Plan