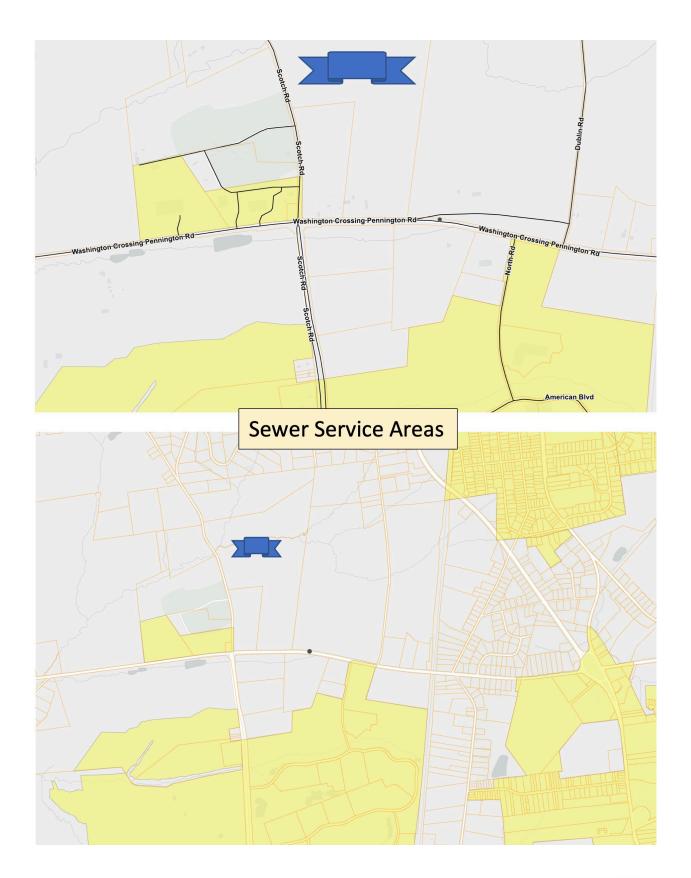

## PROPERTY INFORMATION

**Potential Wetland** 

Hopewell Future Wastewater Facilities and Service Area (link to full site)

https://hopewelltwp.org/DocumentCenter/View/2416/13 082115 Hopewell-Township-Municipal-Wastewater-Management-Plan