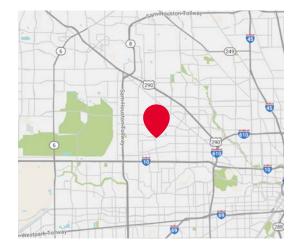

# 1928 CAMPBELL RD

±1.14 ACRE HARD CORNER HOUSTON, TX

# 1928 CAMPBELL RD

±1.14 ACRE HARD CORNER HOUSTON, TX

- ±1.14 Acres located at the NWC of Blalock Rd and Campbell Rd, Houston, TX
- 259' of frontage on Blalock Rd including 2 curb cuts
- Approximately 240' of frontage on Campbell Rd with 1 curb cut