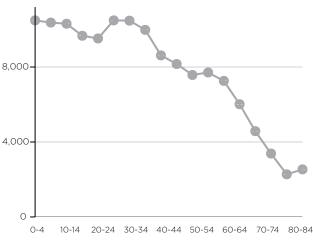

### **POPULATION TIME SERIES 2010-2021**

0.42% 2022-2027 Population: Compound Annual Growth Rate