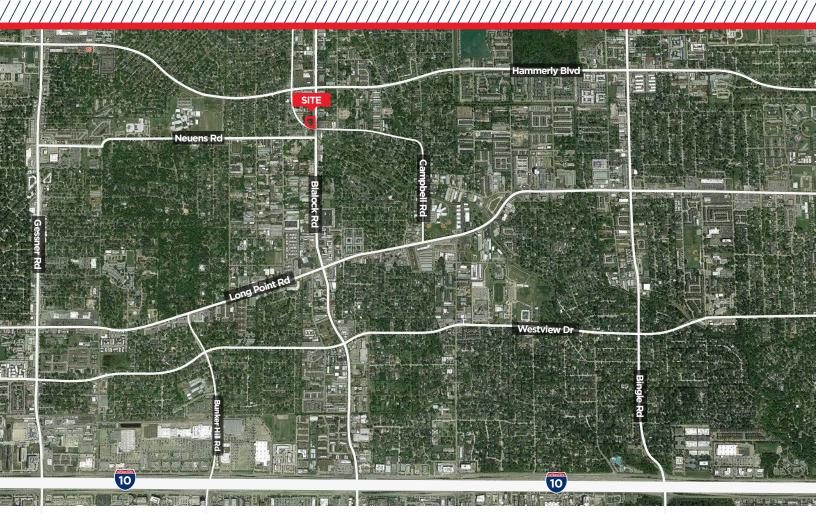

# 1928 CAMPBELL RD

±1.14 ACRE HARD CORNER HOUSTON, TX

# 1928 CAMPBELL RD

±1.14 ACRE HARD CORNER HOUSTON, TX

- ±1.14 Acres located at the NWC of Blalock Rd and Campbell Rd, Houston, TX
- 259' of frontage on Blalock Rd including 2 curb cuts
- Approximately 240' of frontage on Campbell Rd with 1 curb cut

- Signalized intersection
- No Floodplain
- Spring Branch ISD
- Call Brokers for Pricing PRICE REDUCED