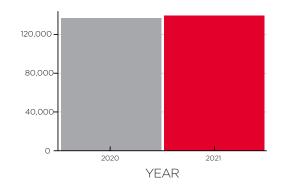

### **POPULATION TIME SERIES 2010-2021**

0.42% 2022-2027 Population: Compound Annual Growth Rate