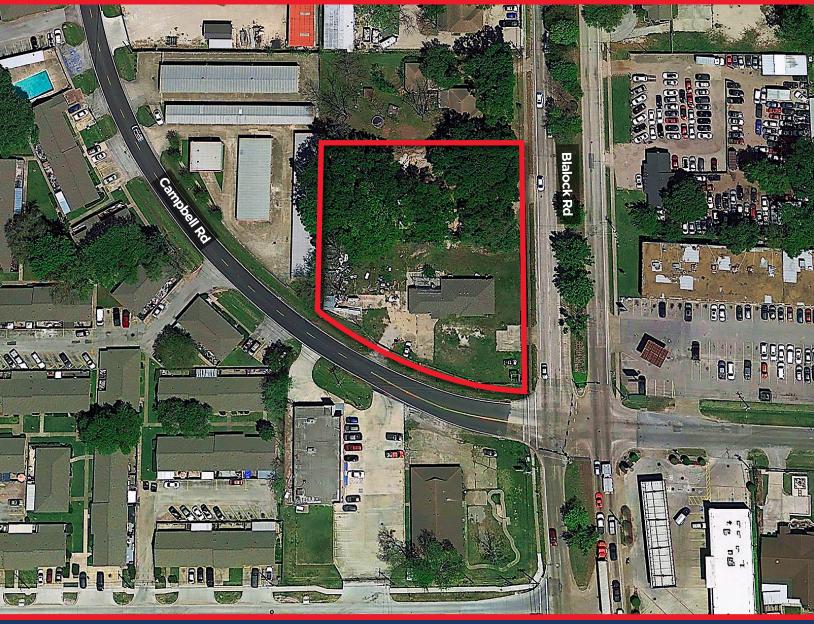

# 1928 CAMPBELL RD

±1.14 ACRE HARD CORNER HOUSTON, TX

# 1928 CAMPBELL RD

±1.14 ACRE HARD CORNER HOUSTON, TX

- ±1.14 Acres located at the NWC of Blalock Rd and Campbell Rd, Houston, TX
- 259' of frontage on Blalock Rd including 2 curb cuts
- Approximately 240' of frontage on Campbell Rd with 1 curb cut

- Signalized intersection
- No Floodplain
- Spring Branch ISD
- Call Brokers for Pricing PRICE REDUCED