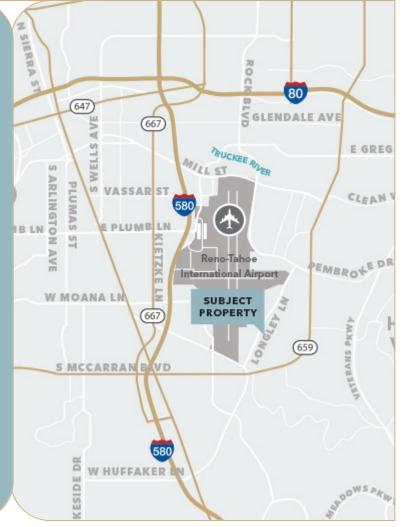

less set forth in a written definitive lease executed by the landlord.

**Reno Aircenter** 



## **Property Highlights**

| negotiable                                      |
|-------------------------------------------------|
| \$0.19/mo psf                                   |
| ±11,332 SF                                      |
| ±1,206 SF                                       |
| 4                                               |
| 1                                               |
| 18'                                             |
| .33 GPM/3,000 rating                            |
| 400 amps, 480/277 Volts,<br>3-Phase Power (TBV) |
| 1986                                            |
| Industrial Commercial (IC)                      |
|                                                 |