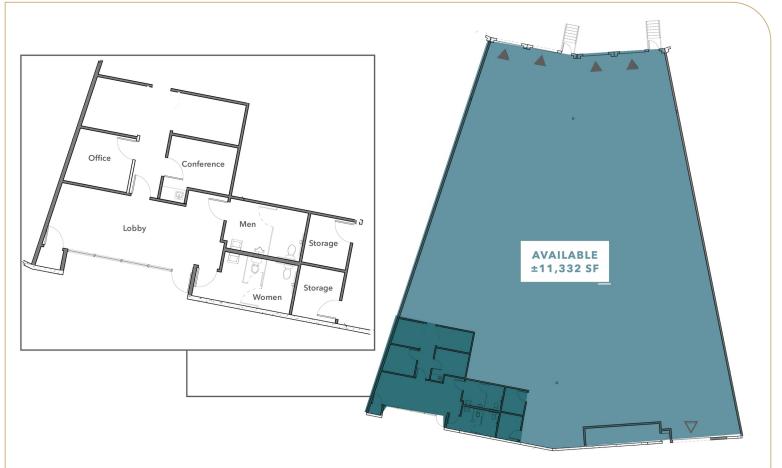

## ±11,332 SF

LEASING INFO & CONTACT Steve Kucera, SIOR, CCIM 775.470.8866 steve.kucera@kidder.com Lic # S.0172550

This is not an offer or acceptance of an offer to lease space. A lease will only be offered or made in a written agreement signed by landlord. No representation or warranty of any kind is made by landlord unless set forth in a written definitive lease executed by the landlord.

## **Property Highlights**

| negotiable                                      |
|-------------------------------------------------|
| \$0.19/mo psf                                   |
| ±11,332 SF                                      |
| ±1,206 SF                                       |
| 4                                               |
| 1                                               |
| 18'                                             |
| .33 GPM/3,000 rating                            |
| 400 amps, 480/277 Volts,<br>3-Phase Power (TBV) |
| 1986                                            |
| Industrial Commercial (IC)                      |
|                                                 |