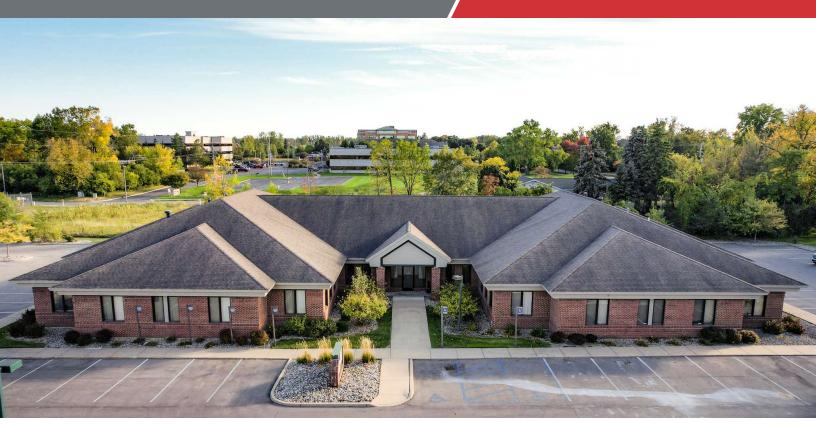

## Mid-Michigan

For Lease 2,661 SF | \$15.00 SF/yr Office Space

#### 1675 Watertower Place

East Lansing, Michigan 48823

#### **Property Highlights**

- Prestigious Watertower Place in East Lansing
- Suite 600: Medical/General Office space
- 2,661 square feet
- Currently a neurology office, could be general office
- · Several private individual offices in suite

#### Offering Summary

| Lease Rate:    | \$15.00 SF/yr (MG) |
|----------------|--------------------|
| Building Size: | 14,912 SF          |
| Available SF:  | 2,661 SF           |