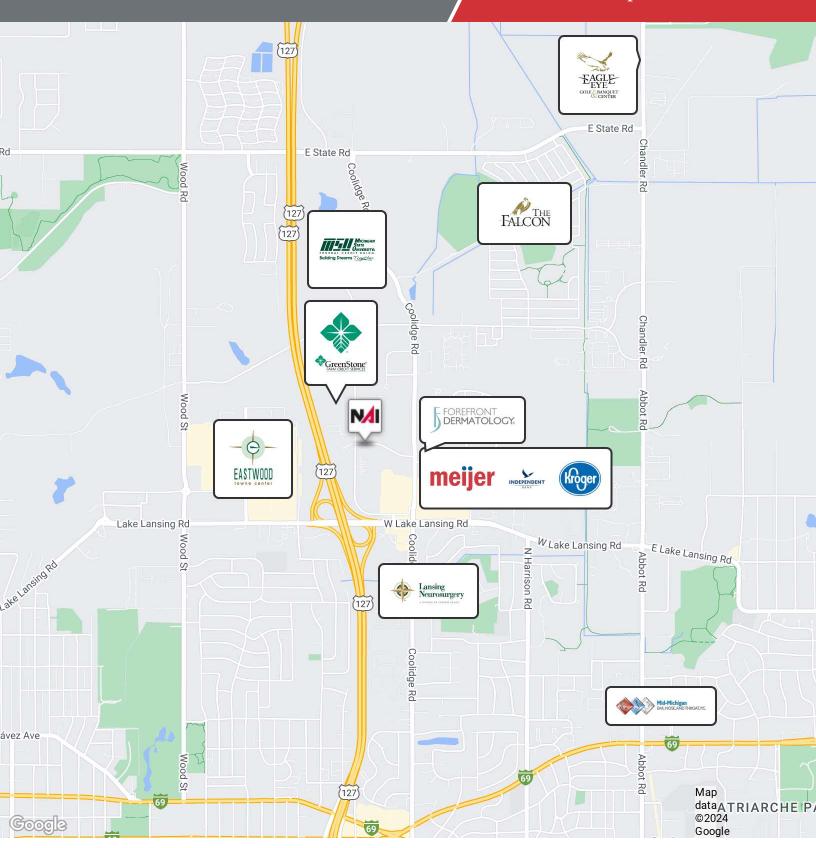

rtower Place

East Lansing, Michigan 48823

#### **Property Highlights**

- Prestigious Watertower Place in East Lansing
- Suite 600: Medical/General Office space
- 2,661 square feet
- Currently a neurology office, could be general office
- · Several private individual offices in suite

#### Offering Summary

| Lease Rate:    | \$15.00 SF/yr (MG) |
|----------------|--------------------|
| Building Size: | 14,912 SF          |
| Available SF:  | 2,661 SF           |

#### For More Information



Dave Robinson
Associate Broker
O: 517 487 9222 | C: 517 599 6846
drobinson@naimidmichigan.com

# Mid-Michigan

## For Lease 2,661 SF | \$15.00 SF/yr Office Space









### For Lease 2,661 SF | \$15.00 SF/yr Office Space



## NalMid-Michigan

## For Lease

2,661 SF | \$15.00 SF/yr Office Space



# NalMid-Michigan

For Lease 2,661 SF | \$15.00 SF/yr Office Space



| Population           | 1 Mile    | 3 Miles   | 5 Miles   |
|----------------------|-----------|-----------|-----------|
| Total Population     | 6,924     | 66,528    | 160,238   |
| Average Age          | 32.8      | 29.7      | 29.3      |
| Average Age (Male)   | 32.9      | 29.9      | 29.0      |
| Average Age (Female) | 32.6      | 30.0      | 29.7      |
| Households & Income  | 1 Mile    | 3 Miles   | 5 Miles   |
| Total Households     | 3,183     | 25,874    | 58,527    |
| # of Persons per HH  | 2.2       | 2.6       | 2.7       |
| Average HH Income    | \$58,090  | \$54,807  | \$51,630  |
| Average House Value  | \$189,082 | \$153,369 | \$142,964 |

<sup>\*</sup> Demographic data derived from 2020 ACS - U