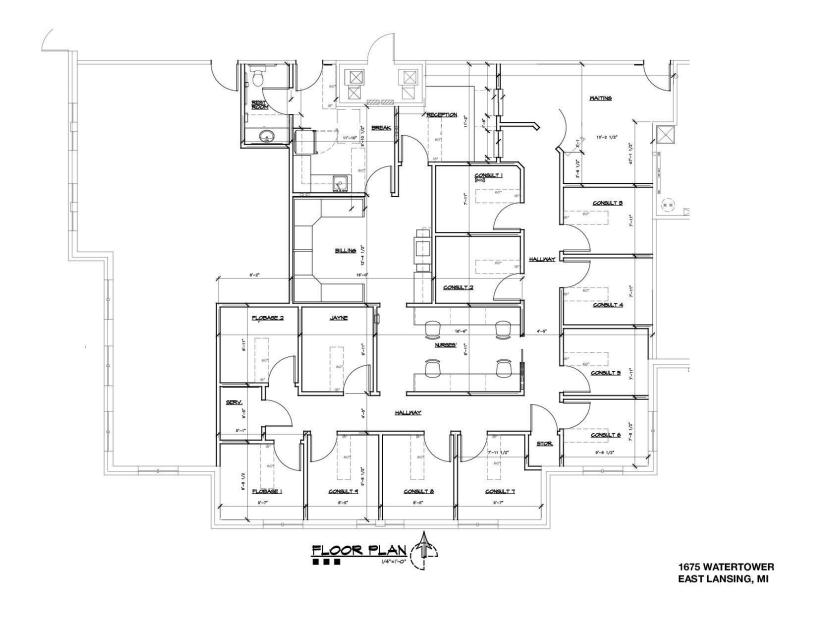

#### **Property Highlights**

- Prestigious Watertower Place in East Lansing
- Suite 600: Medical/General Office space
- 2,661 square feet
- Currently a neurology office, could be general office
- · Several private individual offices in suite