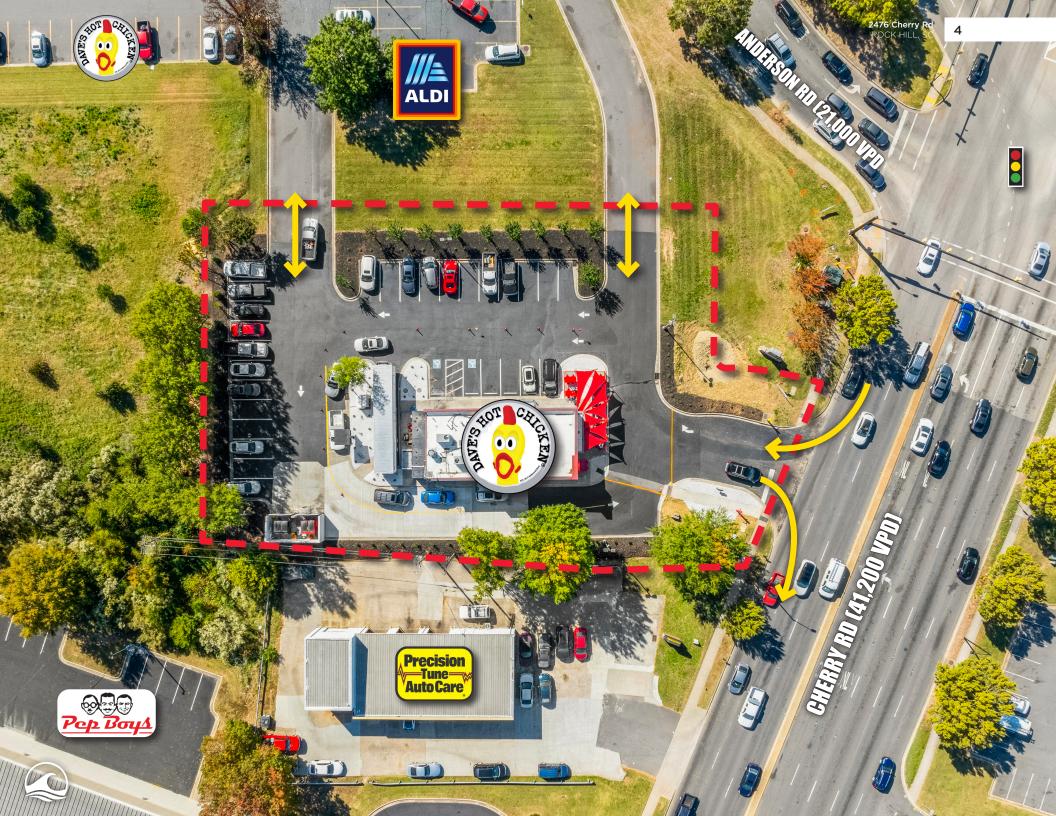

ACCESS OFF CHERRY RD AND CROSS-ACCESS

15 YEARS REMAINING ON ABS. NNN GROUND LEASE

STRONG SURROUNDING DEMOGRAPHICS

| RENT<br>SCHEDULE | TERM        | ANNUAL RENT |
|------------------|-------------|-------------|
| Current Term     | Years 1-15  | \$150,000   |
| Rent Escalation  |             | 2.5%/Year   |
| 1st Extension    | Years 16-20 | 2.5%/Year   |
| 2nd Extension    | Years 21-25 | 2.5%/Year   |
|                  |             |             |

### **EASILY ACCESSIBLE LOCATION**

Ingress and egress on Cherry Rd (32K VPD)
| Cross-access with Aldi shopping center,
providing access to Anderson Rd (20K VPD)
which feeds into a signalized intersection on
Cherry Rd