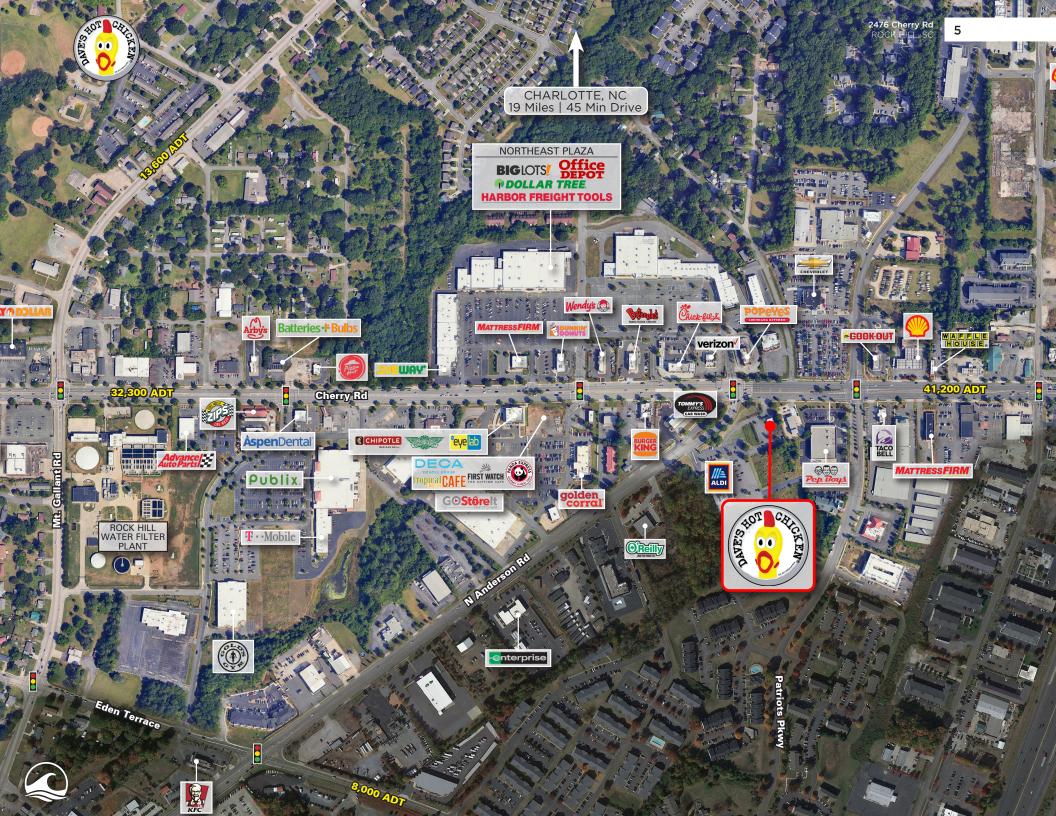

## HIGH VISIBILITY IN MAJOR RETAIL CORRIDOR

More than 32K cars travel Chery Rd a day |
Approximately 0.6 miles to I-77 (71.9K VPD) |
Over 1.7MSF of retail located in 1-mile radius
with 18K of absorption in past 12 months,
with 1.0% vacancy rate | Nearby National
Tenant's include: Publix, Chick-Fil-A, Aldi, and
McDonald's

### **EASILY ACCESSIBLE LOCATION**

Ingress and egress on Cherry Rd (32K VPD)
| Cross-access with Aldi shopping center,
providing access to Anderson Rd (20K VPD)
which feeds into a signalized intersection on
Cherry Rd

### CHARLOTTE MSA TAILWINDS

Charlotte MSA has added more than 135K people from 2020 to 2023, making it the 5th fastest growing city in the Country | Charlotte forecasts a 45.2% job growth over the next 10 years