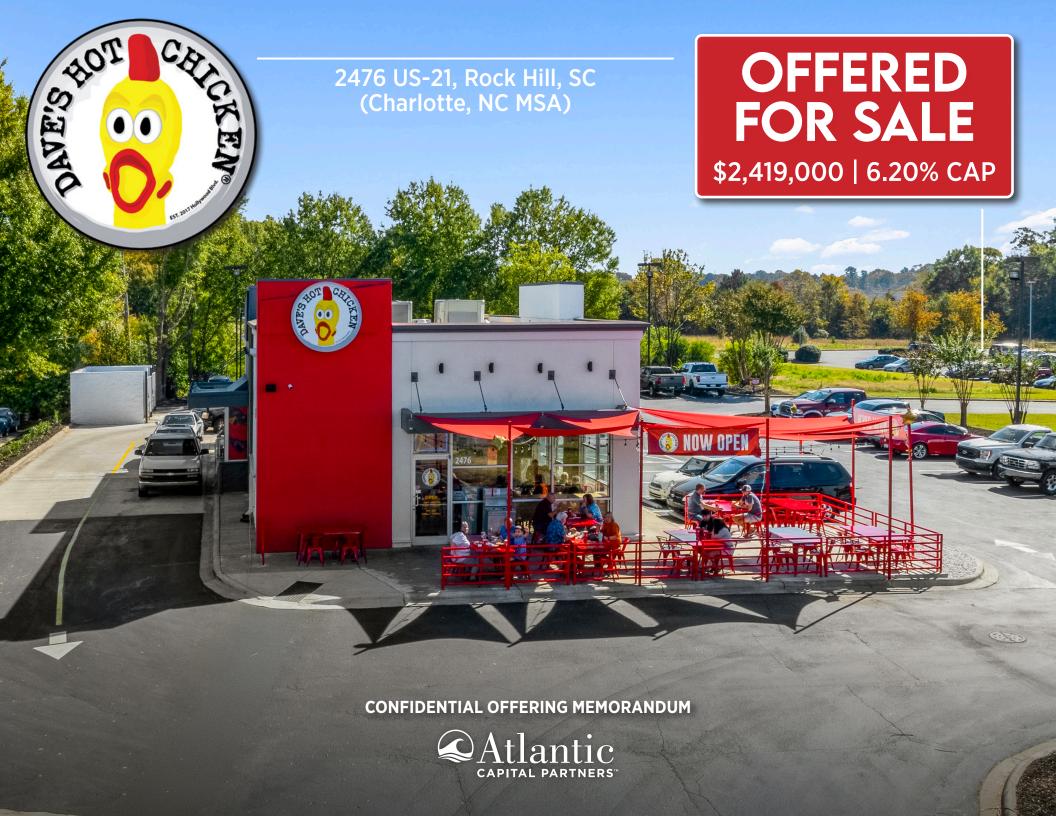

# OFFERED FOR SALE

\$2,419,000 | 6.20% CAP

2476 US-21, Rock Hill, SC (Charlotte, NC MSA)

## EXECUTIVE SUMMARY

Atlantic Capital Partners has been exclusively engaged to solicit offers for the sale of a Dave's Hot Chicken in Rock Hill, SC. The Premises is ground leased to Dave's Hot Chicken for a 15 year initial term with 3 x 5 year options and 2.5% annual increases. The Asset is well positioned on a major retail corridor in Rock Hill, SC.