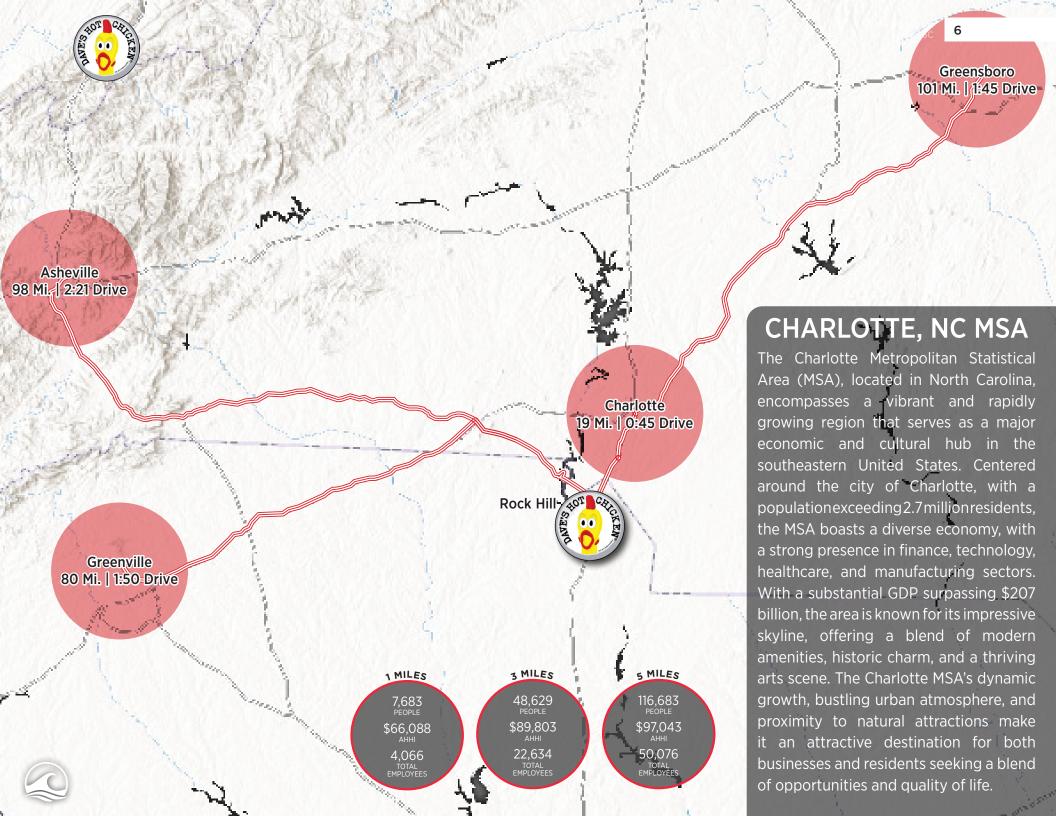

### CHARLOTTE MSA TAILWINDS

Charlotte MSA has added more than 135K people from 2020 to 2023, making it the 5th fastest growing city in the Country | Charlotte forecasts a 45.2% job growth over the next 10 years