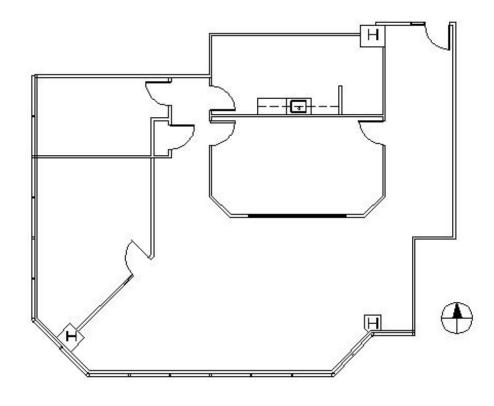

### **SPACE PLAN**

#### **DETAILS**

 Square Feet:
 2,232 S.F.

 Net Rent:
 \$17.00/S.F.

 OP. Expense:
 \$8.66/S.F.

 Tax:
 \$2.75/S.F.

 Gross Rent:
 \$28.41/S.F.