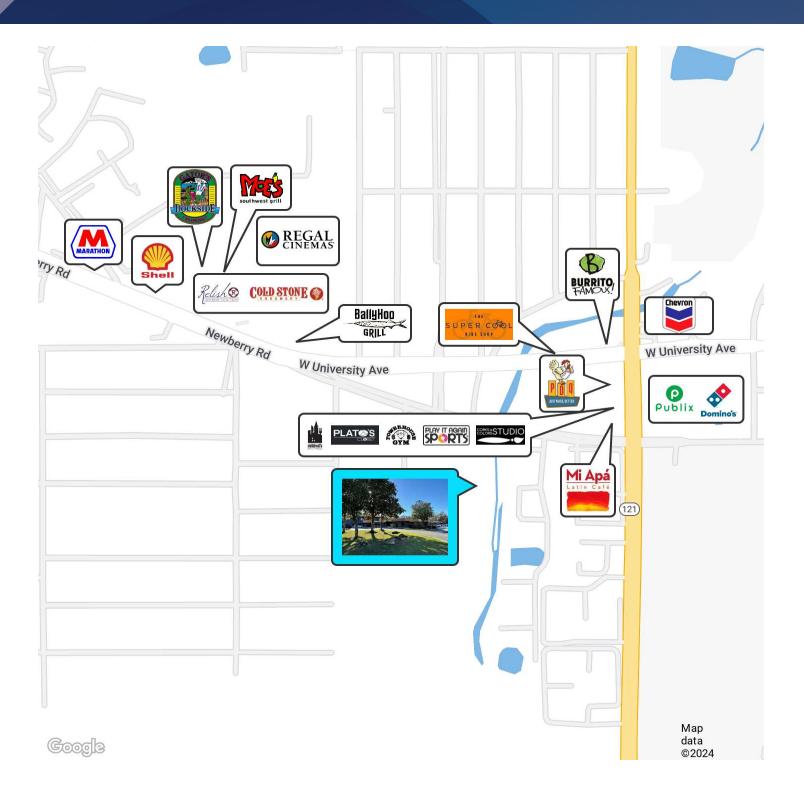

#### **PROPERTY DESCRIPTION**

The thriving Creekside Mall is located just blocks from Downtown, UF, and within walking distance of many apartments and other amenities. The plaza features excellent roadside visibility, great signage and plenty of parking. Shopping and restaurants are abundant in the area as well as the daily vehicle traffic and foot traffic!