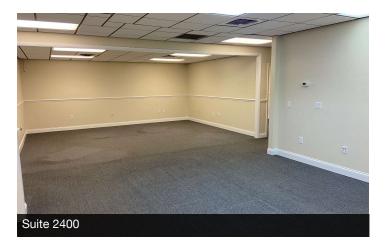

| SPACES     | BUILDING SIZE: | SPACE SIZE   |
|------------|----------------|--------------|
| Suite 2400 | \$13.50 SF/yr  | 1,600 SF     |
| Suite 2300 | \$13.50 SF/yr  | 400 - 940 SF |

| DEMOGRAPHICS      | 0.25 MILES | 0.5 MILES | 1 MILE   |
|-------------------|------------|-----------|----------|
| Total Households  | 634        | 1,354     | 4,142    |
| Total Population  | 1,176      | 2,980     | 10,033   |
| Average HH Income | \$94,496   | \$83,350  | \$62,164 |