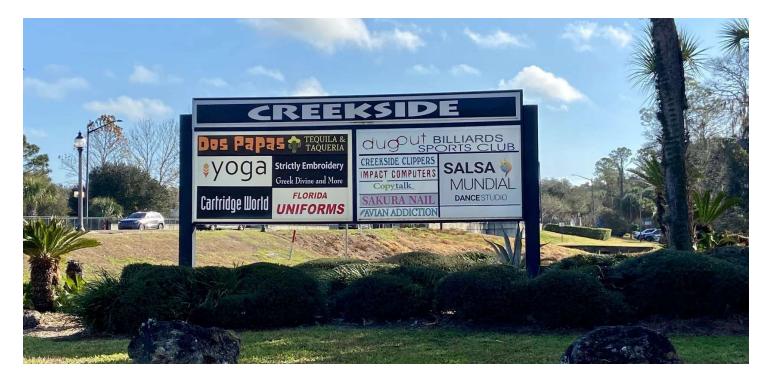

#### **PROPERTY DESCRIPTION**

The thriving Creekside Mall is located just blocks from Downtown, UF, and within walking distance of many apartments and other amenities. The plaza features excellent roadside visibility, great signage and plenty of parking. Shopping and restaurants are abundant in the area as well as the daily vehicle traffic and foot traffic!

The plaza currently houses a mix of retail and office spaces, as well as the new Las Carrettas Mexican Restaurant! Lease rates are based upon 5 year terms.