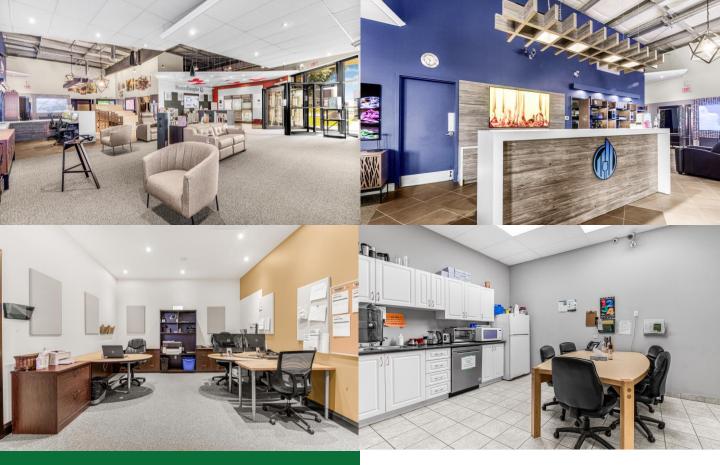

#### **BUILDING FEATURES**

- Seeing is believing; 7,000 sq ft meticulously maintained showroom/warehouse space,
- 100% Air conditioned, with state of the art security system, roll security door at the front entrance and security gate. The warehouse is serviced with dock loading
- 2.8 acres site (subject to hydro easement)
- 1,000 sq ft store building with heat and hydro service
- Great development potential or yard space