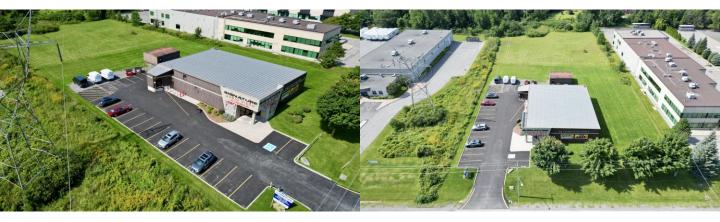

## 126 Iber Road, Stittsville, K2S 1E9

#### **BUILDING FEATURES**

- Seeing is believing; 7,000 sq ft meticulously maintained showroom/warehouse space,
- 100% Air conditioned, with state of the art security system, roll security door at the front entrance and security gate. The warehouse is serviced with dock loading
- 2.8 acres site (subject to hydro easement)
- 1,000 sq ft store building with heat and hydro service
- Great development potential or yard space

### LEASE DETAILS

| ADDRESS         | 126 Iber Road,<br>Stittsville,<br>K2S 1E9 |
|-----------------|-------------------------------------------|
| WAREHOUSE SPACE | 1,789 sq. ft,                             |
| SHOWROOM SPACE  | 5,211 sq. ft.                             |
| SITE AREA       | 2.814 acres                               |
| ZONING CODE     | IL(1559)                                  |
| OCCUPANCY       | Feb 2026                                  |
| FRONTAGE        | 223.12 ft.                                |
| ENVIRONMENTAL   | Underway                                  |