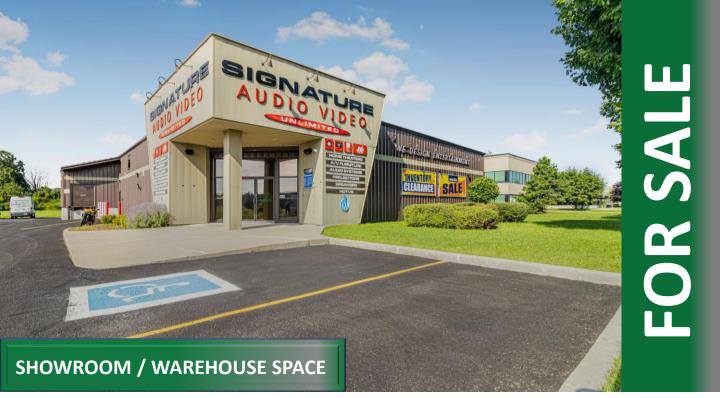

## 126 Iber Road, Stittsville, K2S 1E9

#### **BUILDING FEATURES**

- Seeing is believing; 7,000 sq ft meticulously maintained showroom/warehouse space,
- 100% Air conditioned, with state of the art security system, roll security door at the front entrance and security gate. The warehouse is serviced with dock loading
- 2.8 acres site (subject to hydro easement)
- 1,000 sq ft store building with heat and hydro service
- Great development potential or yard space

### LEASE DETAILS

| ADDRESS         | 126 Iber Road,<br>Stittsville,<br>K2S 1E9 |
|-----------------|-------------------------------------------|
| WAREHOUSE SPACE | 1,789 sq. ft,                             |
| SHOWROOM SPACE  | 5,211 sq. ft.                             |
| SITE AREA       | 2.814 acres                               |
| ZONING CODE     | IL(1559)                                  |
| OCCUPANCY       | Feb 2026                                  |
| FRONTAGE        | 223.12 ft.                                |
| ENVIRONMENTAL   | Underway                                  |