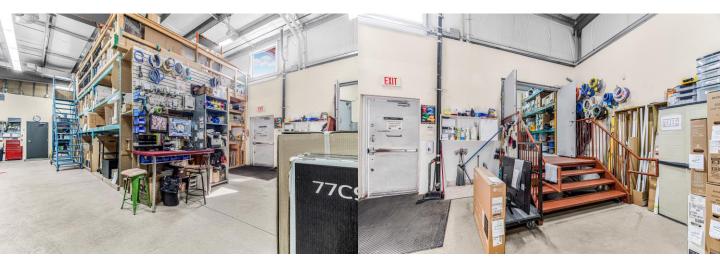

#### **BUILDING FEATURES**

- Seeing is believing; 7,000 sq ft meticulously maintained showroom/warehouse space,
- 100% Air conditioned, with state of the art security system, roll security door at the front entrance and security gate. The warehouse is serviced with dock loading
- 2.8 acres site (subject to hydro easement)
- 1,000 sq ft store building with heat and hydro service
- Great development potential or yard space