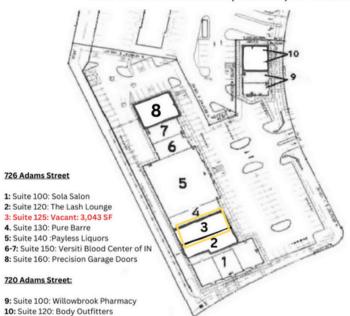

110 Sola Salon 5,591 sq ft 120 Lash Lounge 1,963 sq ft

125 Available 3,043 sq ft

130 Pure Barre 1,680 sq ft

140 Payless Liquors 9,000 sq ft

150 Versiti Blood Center 4,584 sq ft 160 Precision Door Service 1,440 sq ft

## 720 Adams Street:

9: Suite 100: Willowbrook Pharmacy

10: Suite 120: Body Outfitters