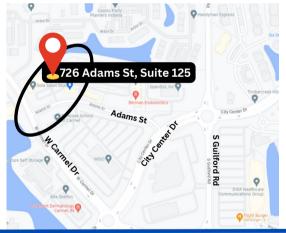

### **ABOUT THE PROPERTY**

- Prime retail/medical/professional space in the heart of Carmel, Indiana
- Ample parking & easy building access via storefront parking
- Fastest growing county in Indiana
- Northwest corner of Carmel Dr. & Adams St.