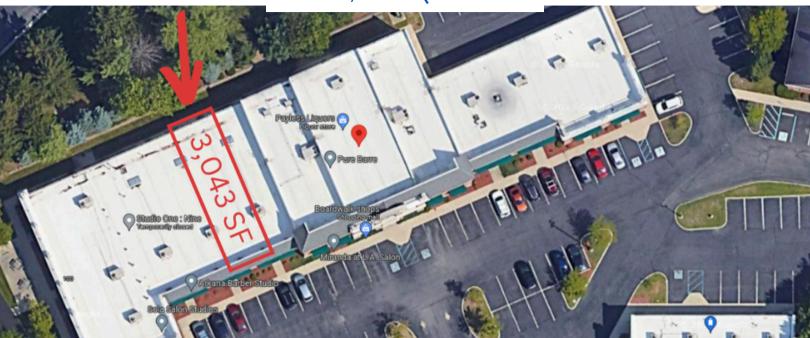

726 Adams Street, Carmel, IN 46032

3,043 SQ. FT.

### **OFFERING SUMMARY:**

Building Size: 30,901 SQ FT Available SQ FT: 3,043 SQ FT

Lot Size: 2.64 AC

Constructed: 2008

Zoning: M3

| UNIT | TENANT | SQ FT    |
|------|--------|----------|
| OITI |        | <u> </u> |