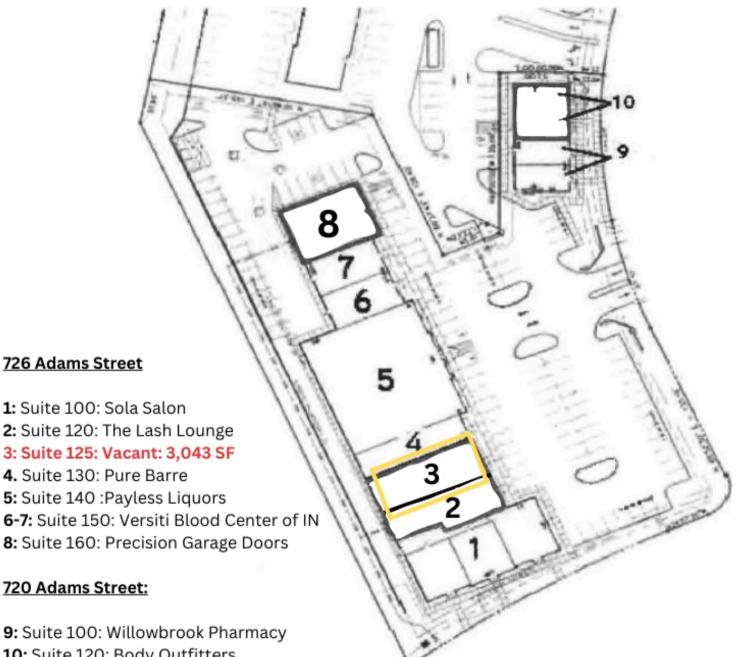

### **OFFERING SUMMARY:**

Building Size: 30,901 SQ FT Available SQ FT: 3,043 SQ FT

Lot Size: 2.64 AC

Constructed: 2008

Zoning: M3

| UNIT | TENANT | SQ FT    |
|------|--------|----------|
| OITI |        | <u> </u> |

110 Sola Salon 5,591 sq ft 120 Lash Lounge 1,963 sq ft

125 Available 3,043 sq ft

130 Pure Barre 1,680 sq ft

140 Payless Liquors 9,000 sq ft

150 Versiti Blood Center 4,584 sq ft 160 Precision Door Service 1,440 sq ft

## 720 Adams Street:

9: Suite 100: Willowbrook Pharmacy

10: Suite 120: Body Outfitters