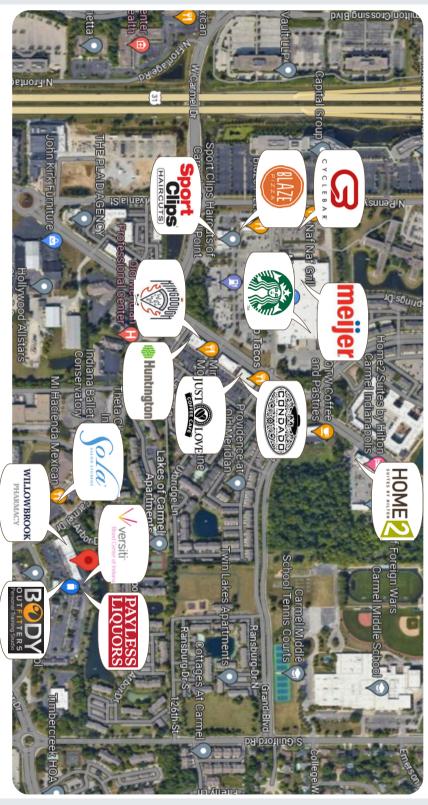

#### **DAILY TRAFFIC COUNTS**

Carmel Drive West 10,728 8,228 City Center Drive

| DEMOGRAPHICS:  | 1 MILE   | 3 MILE    | 5 MILE    |  |
|----------------|----------|-----------|-----------|--|
| POPULATION     | 11,170   | 69,649    | 168,850   |  |
| HOUSEHOLDS     | 5,912    | 27,707    | 65,712    |  |
| AVG. HH INCOME | \$97,119 | \$134,525 | \$135,327 |  |
| median age     | 40.8     | 41        | 38.3      |  |