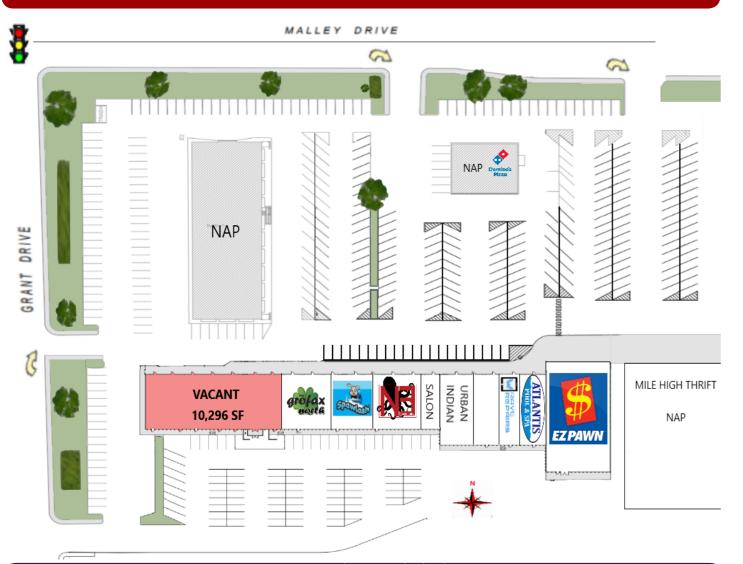

#### NORTHGATE SHOPPING CENTER SITE PLAN

## **Rates and Availability**

Unit 500- 10,296 SF \$12.00 / SF NNN \$17,040.00 per month (including NNN) \*Existing use as an event center. This unit can be demised if needed.

Anchored by EZ Pawn

Peter Kapuranis 303.741.6343 ext. 103 peter@jandbbuilding.com

Steve Peckar 303.741.6343 ext. 105 steve@jandbbuilding.com