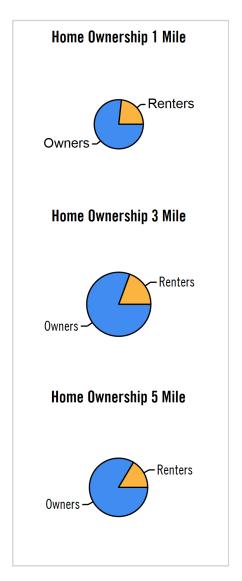

| Distance |      | Estimat    | Estimated Households |        |          | ied By | Hous  | Housing Occupancy |        |
|----------|------|------------|----------------------|--------|----------|--------|-------|-------------------|--------|
|          | Year | Projection | 2018                 | Change | 1 Person | Family | Owner | Renter            | Vacant |
| 1-Mile   | 2020 | 2,852      | 2,628                | 5.74 % | 604      | 2,025  | 2,299 | 553               | 209    |
| 3-Mile   | 2020 | 3,945      | 3,604                | 6.83 % | 827      | 2,848  | 3,251 | 694               | 244    |
| 5-Mile   | 2020 | 6,959      | 6,449                | 6.03 % | 1,252    | 5,267  | 5,979 | 980               | 222    |
| 1-Mile   | 2023 | 2,708      | 2,628                | 0.93 % | 573      | 1,923  | 2,240 | 468               | 403    |
| 3-Mile   | 2023 | 3,739      | 3,604                | 1.75 % | 782      | 2,702  | 3,160 | 579               | 518    |
| 5-Mile   | 2023 | 6,578      | 6,449                | 0.44 % | 1,181    | 4,982  | 5,875 | 703               | 860    |
|          |      |            |                      |        |          |        |       |                   |        |