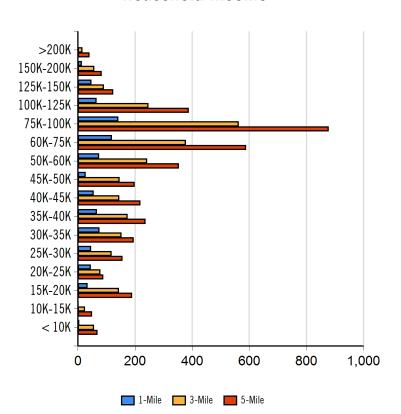

#### **Labor & Income**

|        | Agriculture | Mining | Construction | Manufacturing | Wholesale | Retail | Transportaion | Information | Professional | Utility | Hospitality | Pub-Admin | Other |
|--------|-------------|--------|--------------|---------------|-----------|--------|---------------|-------------|--------------|---------|-------------|-----------|-------|
| 1-Mile | 21          | 1      | 118          | 138           | 42        | 160    | 84            | 1           | 17           | 368     | 120         | 6         | 67    |
| 3-Mile | 67          | 3      | 404          | 451           | 185       | 514    | 268           | 10          | 160          | 1,090   | 262         | 66        | 234   |
| 5-Mile | 109         | 3      | 599          | 714           | 325       | 763    | 375           | 24          | 272          | 1,515   | 333         | 117       | 320   |