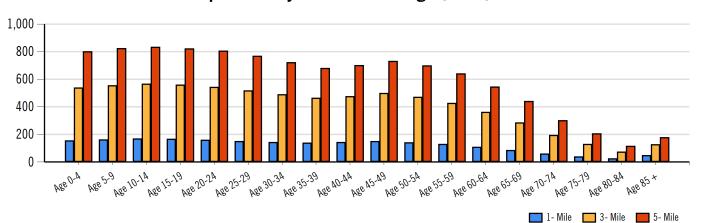

# **Demographic Report**



## 6943 St Croix Trl - 2.39 Acres

#### **Population**

| Distance | Male  | Female | Total  |
|----------|-------|--------|--------|
| 1- Mile  | 1,106 | 1,100  | 2,206  |
| 3- Mile  | 3,636 | 3,667  | 7,303  |
| 5- Mile  | 5,430 | 5,407  | 10,837 |







RE/MAX Synergy

920 W Broadway Forest Lake, MN 55025 I 651-982-1256

### Population by Distance and Age (2020)



### **Ethnicity within 5 miles**



#### **Employment by Distance**

| Distance | Employed | Unemployed | Unemployment Rate |
|----------|----------|------------|-------------------|
| 1-Mile   | 1,168    | 38         | 0.85 %            |
| 3-Mile   | 3,820    | 123        | 2.14 %            |
| 5-Mile   | 5,675    | 185        | 1.84 %            |









## 6943 St Croix Trl - 2.39 Acres



RE/MAX Synergy

920 W Broadway Forest Lake, MN 55025 | 651-982-1256

#### **Labor & Income**

|        | Agriculture | Mining | Construction | Manufacturing | Wholesale | Retail | Transportaion | Information | Professional | Utility | Hospitality | Pub-Admin | Other |
|--------|-------------|--------|--------------|---------------|-----------|--------|---------------|-------------|--------------