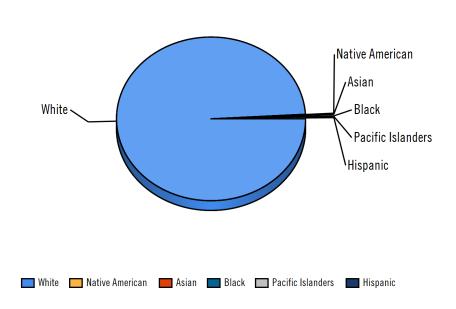

# **Demographic Report**



## 6943 St Croix Trl - 2.39 Acres

#### **Population**

| Distance | Male  | Female | Total  |
|----------|-------|--------|--------|
| 1- Mile  | 1,106 | 1,100  | 2,206  |
| 3- Mile  | 3,636 | 3,667  | 7,303  |
| 5- Mile  | 5,430 | 5,407  | 10,837 |







RE/MAX Synergy

920 W Broadway Forest Lake, MN 55025 I 651-982-1256

### Population by Distance and Age (2020)



### **Ethnicity within 5 miles**



#### **Employment by Distance**

| Distance | Employed | Unemployed | Unemployment Rate |
|----------|----------|------------|-------------------|
| 1-Mile   | 1,168    | 38         | 0.85 %            |
| 3-Mile   | 3,820    | 123        | 2.14 %            |
| 5-Mile   | 5,675    | 185        | 1.84 %            |









## 6943 St Croix Trl - 2.39 Acres



RE/MAX Synergy

920 W Broadway Forest Lake, MN 55025 | 651-982-1256

#### **Labor & Income**

|        | Agriculture | Mining | Construction | Manufacturing | Wholesale | Retail | Transportaion | Information | Professional | Utility | Hospitality | Pub-Admin | Other |
|--------|-------------|--------|--------------|---------------|-----------|--------|---------------|-------------|--------------|---------|-------------|-----------