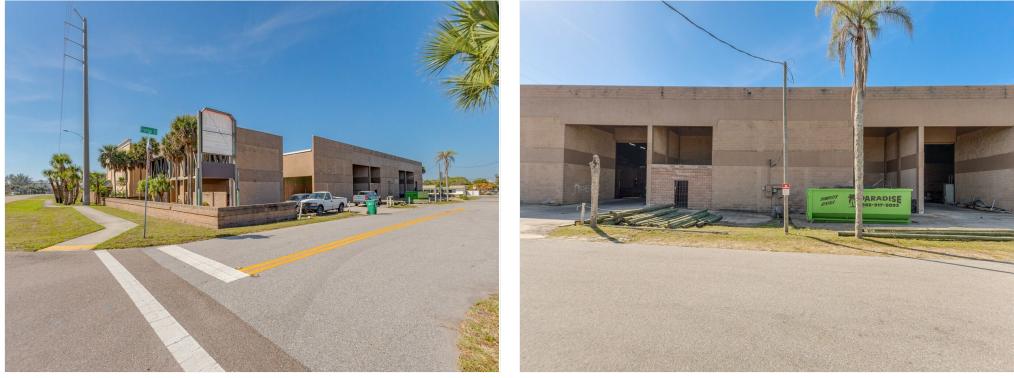

#### 1900 S Atlantic Ave, Cocoa Beach, FL 32931

Capture the potential of this prime commercial real estate offering. Enjoy amazing ocean views from your luxury second floor offices. With beach access directly across the street, these elevated offices have private bath and kitchen facilities. With 0.81 acres, this parcel benefits from high visibility. The property borders both north and south bounds lanes of renowned Highway A1A in Cocoa Beach. It's large signs located on both ends of the property allow you to advertise your business to a steady flow of local and tourist traffic. The property's BU-2 zoning gives you endless options for the type of business to be run out of this amazing location. Currently, there is an extensive warehouse built using high-end split face block, a welding/mechanic shop and a large mezzanine with 8" pre-stressed slab. Warehouse has concrete ceiling with bar joists. Large storage facility offers entrance and exit bays that measure 24'x24'.Tractor trailer can pull in, unload and drive through. Call today to schedule a showing.

### Property Photos

1900-S-Atlantic-201.jpg-SMALL

1900-S-Atlantic-203.jpg-FULL

1900 S Atlantic Ave, Cocoa Beach, FL 32931