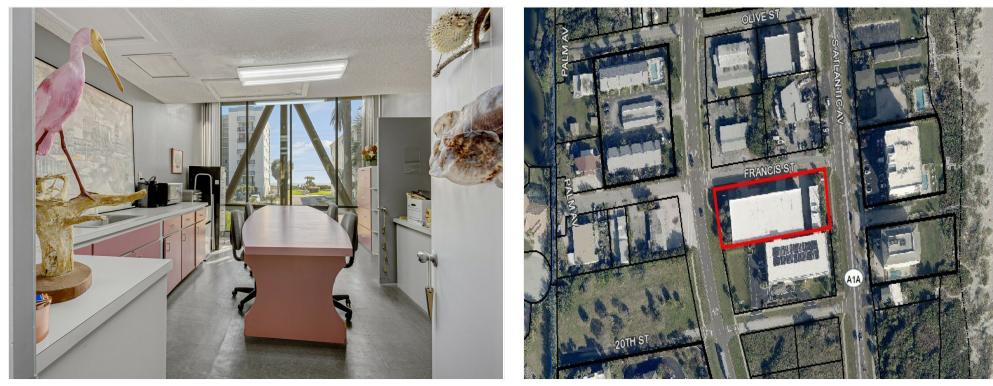

#### 1900 S Atlantic Ave, Cocoa Beach, FL 32931

Capture the potential of this prime commercial real estate offering. Enjoy amazing ocean views from your luxury second floor offices. With beach access directly across the street, these elevated offices have private bath and kitchen facilities. With 0.81 acres, this parcel benefits from high visibility. The property borders both north and south bounds lanes of renowned Highway A1A in Cocoa Beach. It's large signs located on both ends of the property allow you to advertise your business to a steady flow of local and tourist traffic. The property's BU-2 zoning gives you endless options for the type of business to be run out of this amazing location. Currently, there is an extensive warehouse built using high-end split face block, a welding/mechanic shop and a large mezzanine with 8" pre-stressed slab. Warehouse has concrete ceiling with bar joists. Large storage facility offers entrance and exit bays that measure 24'x24'.Tractor trailer can pull in, unload and drive through. Call today to schedule a showing.

### **Property Photos**

1900-S-Atlantic-208.jpg-FULL

Plat Map

1900 S Atlantic Ave, Cocoa Beach, FL 32931