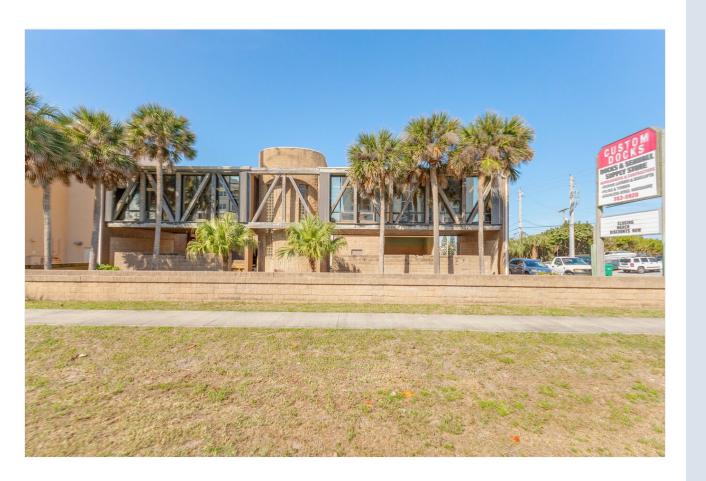

#### 1900 S Atlantic Ave, Cocoa Beach, FL 32931

Capture the potential of this prime commercial real estate offering. Enjoy amazing ocean views from your luxury second floor offices. With beach access directly across the street, these elevated offices have private bath and kitchen facilities. With 0.81 acres, this parcel benefits from high visibility. The property borders both north and south bounds lanes of renowned Highway A1A in Cocoa Beach. It's large signs located on both ends of the property allow you to advertise your business to a steady flow of local and tourist traffic. The property's BU-2 zoning gives you endless options for the type of business to be run out of this amazing location. Currently, there is an extensive warehouse built using high-end split face block, a welding/mechanic shop and a large mezzanine with 8" pre-stressed slab. Warehouse has concrete ceiling with bar joists. Large storage facility offers entrance and exit bays that measure 24'x24'.Tractor trailer can pull in, unload and drive through. Call today to schedule a showing.