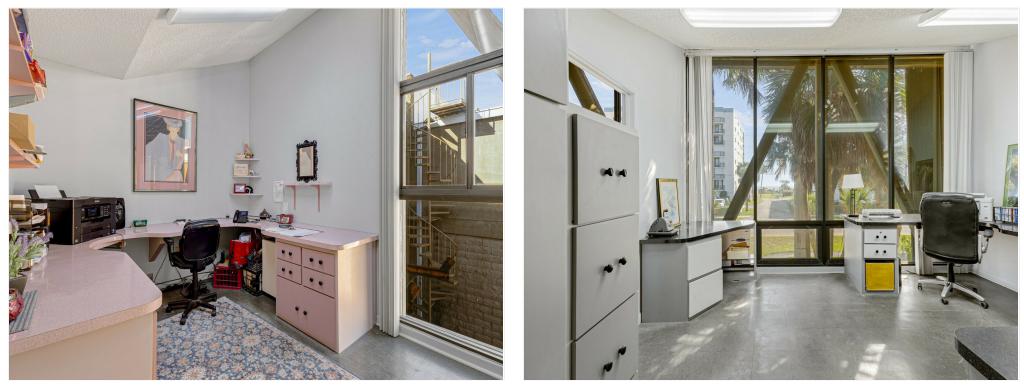

#### 1900 S Atlantic Ave, Cocoa Beach, FL 32931

Capture the potential of this prime commercial real estate offering. Enjoy amazing ocean views from your luxury second floor offices. With beach access directly across the street, these elevated offices have private bath and kitchen facilities. With 0.81 acres, this parcel benefits from high visibility. The property borders both north and south bounds lanes of renowned Highway A1A in Cocoa Beach. It's large signs located on both ends of the property allow you to advertise your business to a steady flow of local and tourist traffic. The property's BU-2 zoning gives you endless options for the type of business to be run out of this amazing location. Currently, there is an extensive warehouse built using high-end split face block, a welding/mechanic shop and a large mezzanine with 8" pre-stressed slab. Warehouse has concrete ceiling with bar joists. Large storage facility offers entrance and exit bays that measure 24'x24'.Tractor trailer can pull in, unload and drive through. Call today to schedule a showing.

### **Property Photos**

1900-S-Atlantic-208.jpg-FULL

Plat Map

1900 S Atlantic Ave, Cocoa Beach, FL 32931