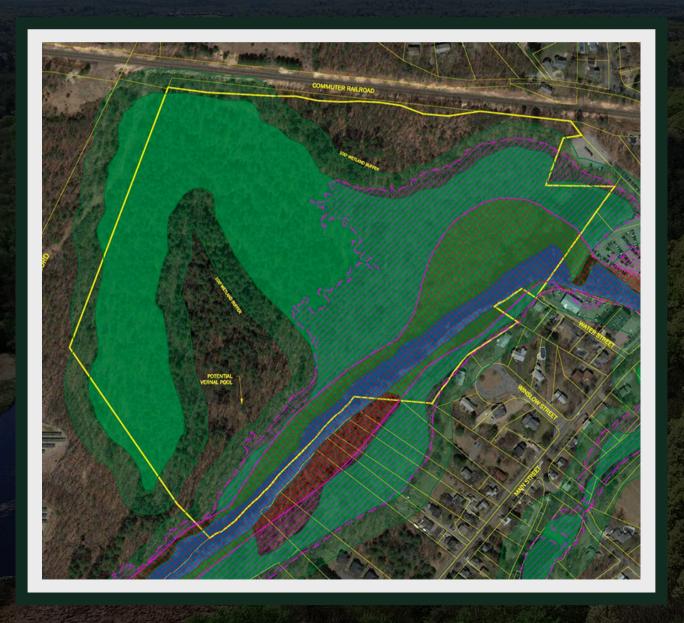

#### **SUMMARY**

O'Brien Commercial Properties is proud to present the exclusive sale offering of Pond Lane in Concord, MA. The parcel is 59.85 Acres in size, this plot of land is uniquely positioned and presents a rare opportunity to support a large number of development projects in a growing and affluent area. This prominent site is accessed at the end of Pond Lane offering commanding elevated views of the Assabet River. This is a picturesque land site, LIKE NO OTHER.