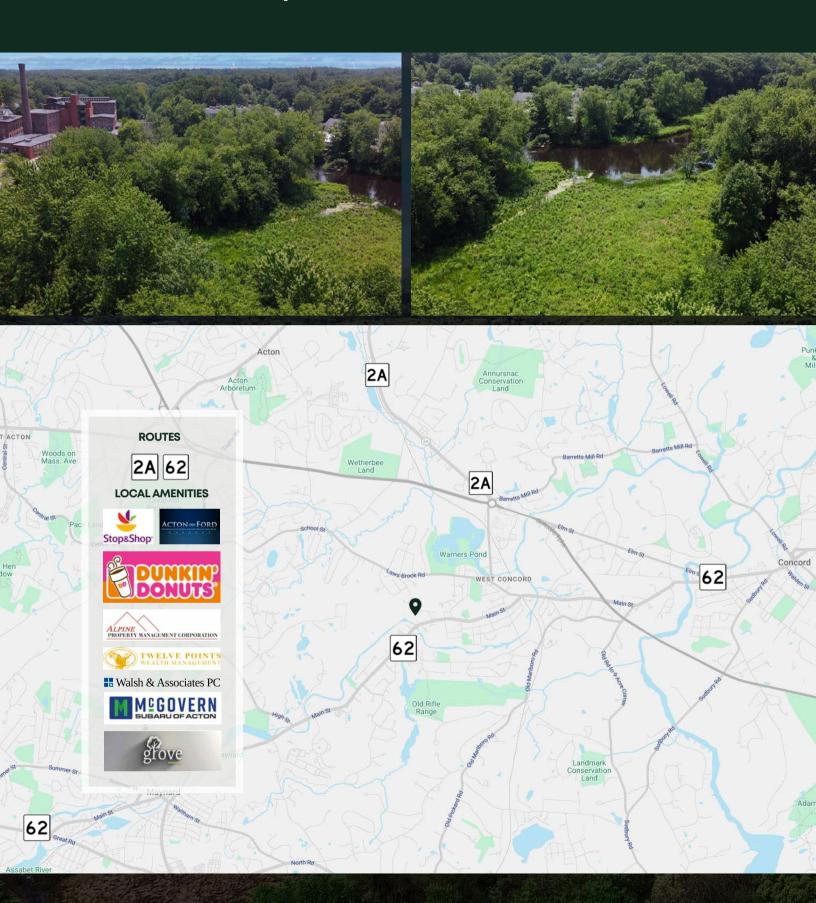

# DEVELOPMENT OPPORTUNITY 60 ACRES OF LAND



### PROPERTY SUMMARY/SPECIFICATIONS

#### **SUMMARY**

O'Brien Commercial Properties is proud to present the exclusive sale offering of Pond Lane in Concord, MA. The parcel is 59.85 Acres in size, this plot of land is uniquely positioned and presents a rare opportunity to support a large number of development projects in a growing and affluent area. This prominent site is accessed at the end of Pond Lane offering commanding elevated views of the Assabet River. This is a picturesque land site, LIKE NO OTHER.



**DEVELOPMENT OPPORTUNITY/**60 ACRES OF LAND

## THE **PROPERTY/LOCATION**



**DEVELOPMENT OPPORTUNITY/**60 ACRES OF LAND



### DEVELOPMENT OPPORTUNITY 60 ACRES OF LAND





KEITH GURTLER SENIOR CONSULTANT

978.346.3098 keith@obriencommercial.com