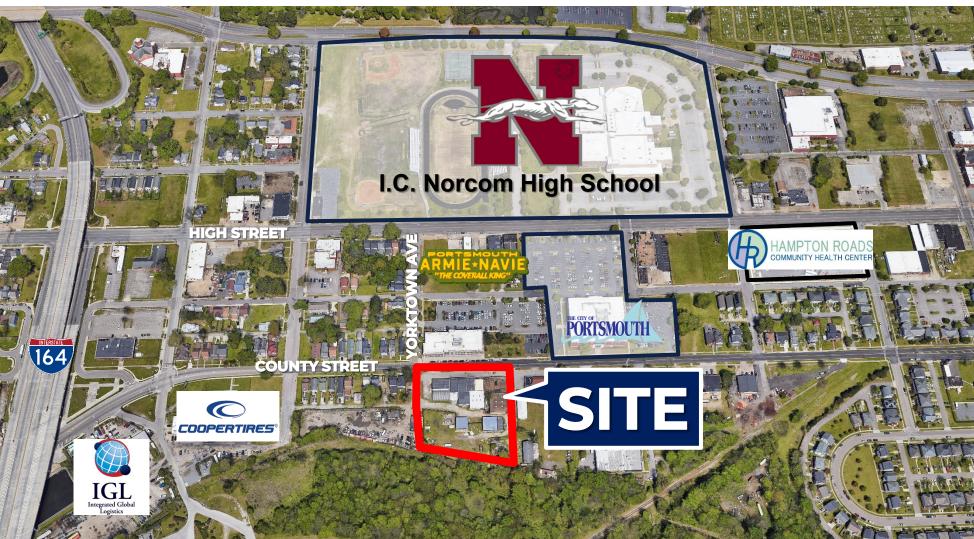

## LOCATION MAP

1823 COUNTY SREET

PORTSMOUTH, VA 23704

CHRIS ZARPAS SR. VICE PRESIDENT/PARTNER O. 757.640.5437 C. 757.237.7500 CZARPAS@ SLNUSBAUM.COM