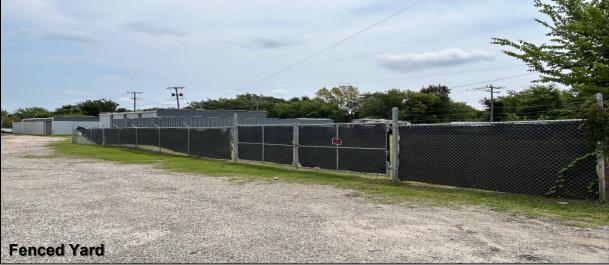

## **ADDITIONAL PHOTOS**

#### 1823 COUNTY SREET

PORTSMOUTH, VA 23704

## **PROPERTY OVERVIEW**

1823 COUNTY SREET

PORTSMOUTH, VA 23704

| Property | Address & Description                                           |
|----------|-----------------------------------------------------------------|
| 1.       | <b>711 Yorktown Avenue</b><br>25,000 SF of Fenced Yard<br>Space |
| 2.       | <b>1811 County Street</b><br>893 SF - Built in 1946             |
| 3.       | <b>1819-A County Street</b><br>4,519 SF – can be<br>subdivided  |
| 4.       | <b>1819-B County Street</b><br>1,347 SF                         |
|          |                                                                 |