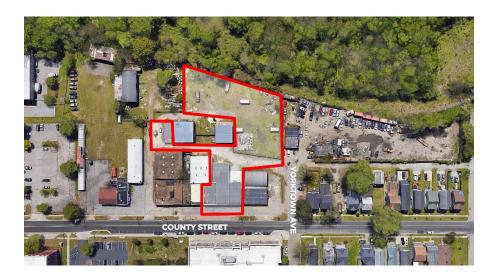

## **PROPERTY OVERVIEW**

1823 COUNTY SREET

PORTSMOUTH, VA 23704

| Property | Address & Description                                           |
|----------|-----------------------------------------------------------------|
| 1.       | <b>711 Yorktown Avenue</b><br>25,000 SF of Fenced Yard<br>Space |
| 2.       | <b>1811 County Street</b><br>893 SF - Built in 1946             |
| 3.       | <b>1819-A County Street</b><br>4,519 SF – can be<br>subdivided  |
| 4.       | <b>1819-B County Street</b><br>1,347 SF                         |
|          |                                                                 |