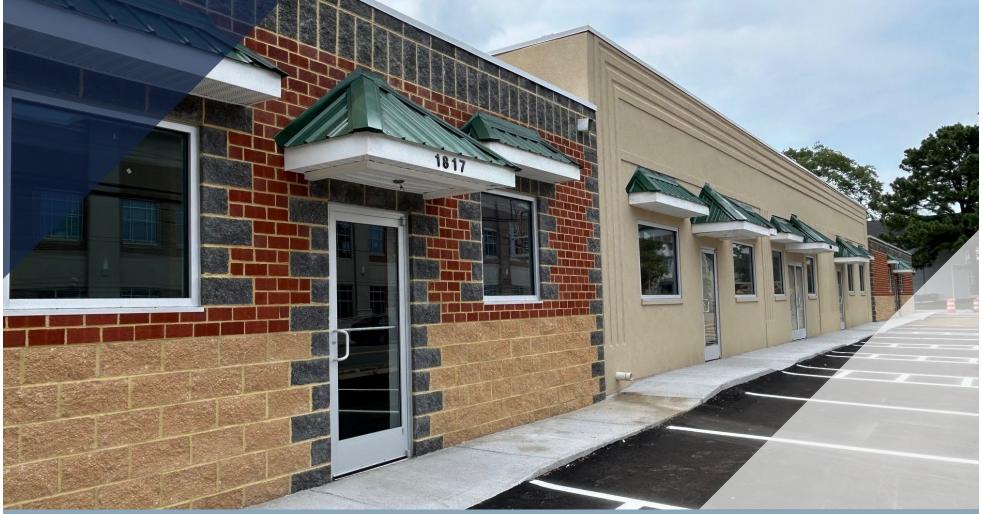

## FLEX SPACE WITH YARD



### FOR LEASE

#### CHRIS ZARPAS

SR. VICE PRESIDENT/PARTNER O. 757.640.5437 C. 757.237.7500 CZARPAS@ SLNUSBAUM.COM

#### AUSTIN GLASER

ASSOCIATE O. 757.271.3160 C. 757.675.0321 AGLASER@SLNUSBAUM.COM

#### 1823 COUNTY STREET PORTSMOUTH, VA 23704



SHEA TERRACE

(141)

1823 COUNTY SREET

SWIMMIN POINT

PORTSMOUTH, VA 23704



### **PROPERTY OVERVIEW**

S.L. NUSBAUM

REALTY CO.

Rare flex space with yard minutes from the Norfolk Naval Shipyard, Portsmouth Marine Terminal, the Churchland and West Norfolk Bridges, and the Midtown Tunnel. Subdividable flex spaces with rollup doors up to 5,866 SF and ± .65 acres of yard space. Ideal for towing, heavy equipment, general contractor, and other light industrial uses.

### London Blvd London St High St County St 5000 Map data @2023 Google

### **