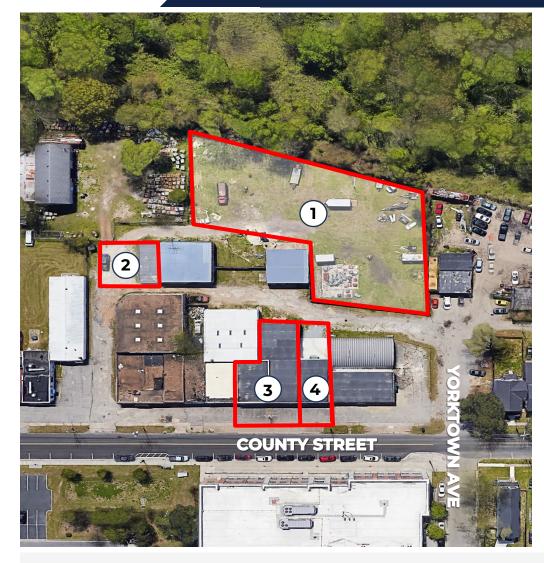

## **PROPERTY OVERVIEW**

1823 COUNTY SREET

PORTSMOUTH, VA 23704

| Property | Address & Description                                           |
|----------|-----------------------------------------------------------------|
| 1.       | <b>711 Yorktown Avenue</b><br>25,000 SF of Fenced Yard<br>Space |
| 2.       | <b>1811 County Street</b><br>893 SF - Built in 1946             |
| 3.       | <b>1819-A County Street</b><br>4,519 SF – can be<br>subdivided  |
| 4.       | <b>1819-B County Street</b><br>1,347 SF                         |
|          |                                                                 |