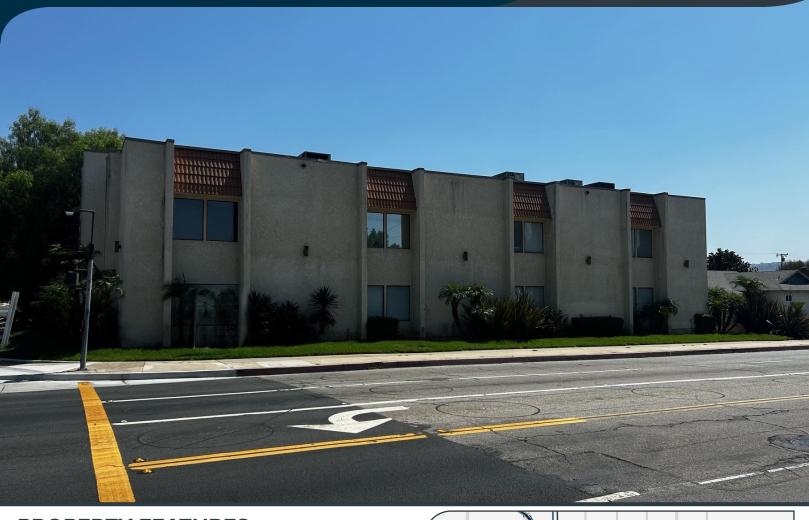

# FOR SALE | OFFICE BUILDING

480 W ROWLAND ST, COVINA, CA 91723

### **PROPERTY FEATURES**

- ±7,512 SF Two-Story Office Building
- Great Owner/User Opportunity:
  10% Down SBA Loan Possible
- Ample Parking
- Traditional Office Space with Possible Medical use (Verify with City)
- In Close Proximity to downtownCovina
- Great hard Corner location
- Building Signage Possible