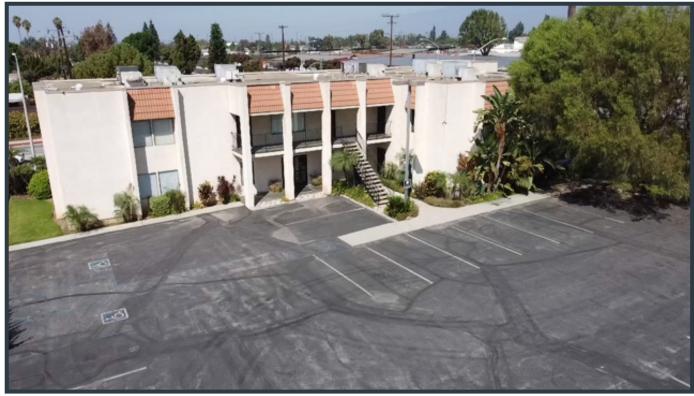

# FOR SALE | OFFICE BUILDING

480 W ROWLAND ST, COVINA, CA 91723

### **PROPERTY FEATURES**

- ±7,512 SF Two-Story Office Building
- Great Owner/User Opportunity:
  10% Down SBA Loan Possible
- Ample Parking
- Traditional Office Space with Possible Medical use (Verify with City)
- In Close Proximity to downtownCovina
- Great hard Corner location
- Building Signage Possible