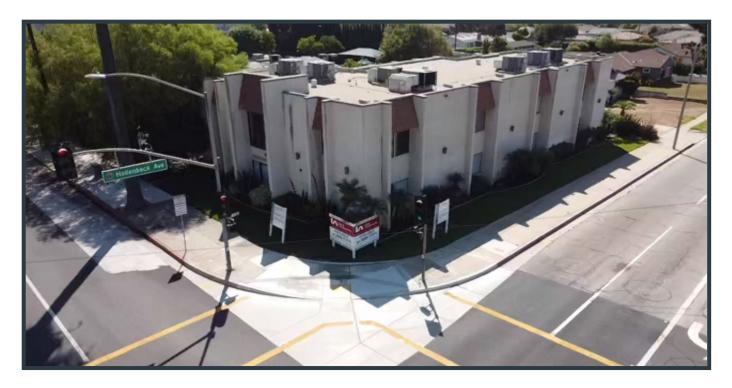

# FOR SALE | OFFICE BUILDING

480 W ROWLAND ST, COVINA, CA 91723

### **PROPERTY FEATURES**

- ±7,512 SF Two-Story Office Building
- Great Owner/User Opportunity:
  10% Down SBA Loan Possible
- Ample Parking
- Traditional Office Space with Possible Medical use (Verify with City)
- In Close Proximity to downtownCovina
- Great hard Corner location
- Building Signage Possible