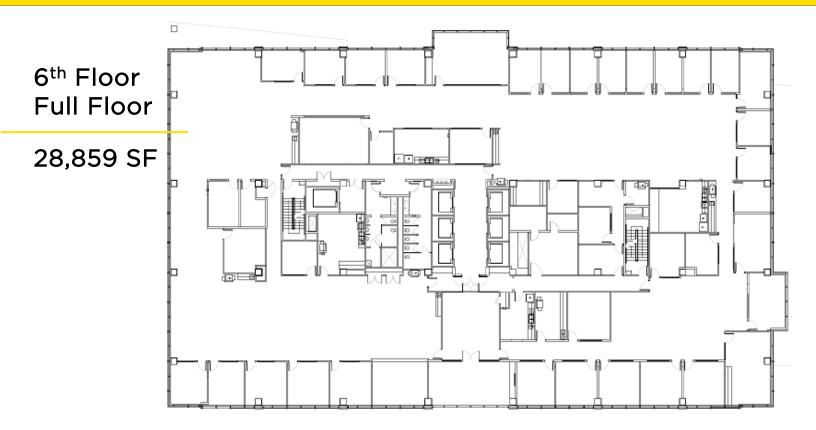

#### Available Sublease Spaces

| FLOOR        | SUITE/FLOOR | SF AVAILABLE | RENTAL RATE    | COMMENTS          |  |  |
|--------------|-------------|--------------|----------------|-------------------|--|--|
| 6            | Full Floor  | 28,859 SF    | \$17.50/SF FSG | "As Is" condition |  |  |
| 5            | Suite 5000  | 14,866 SF    | \$17.50/SF FSG | "As Is" condition |  |  |
| 5            | Suite 5400  | 4,047 SF     | \$22.50/SF FSG | "As Is" condition |  |  |
| 3            | Suite 3200  | 3,479 SF     | \$17.50/SF FSG | "As Is" condition |  |  |
| 3            | Suite 3400  | 4,517 SF     | \$19.50/SF FSG | "As Is" condition |  |  |
| 2            | Full Floor  | 28,025 SF    | \$14.50/SF FSG | "As Is" condition |  |  |
|              |             |              |                |                   |  |  |
| Entire Space |             | 83,793 SF    | \$14.50/SF FSG | "As Is" condition |  |  |