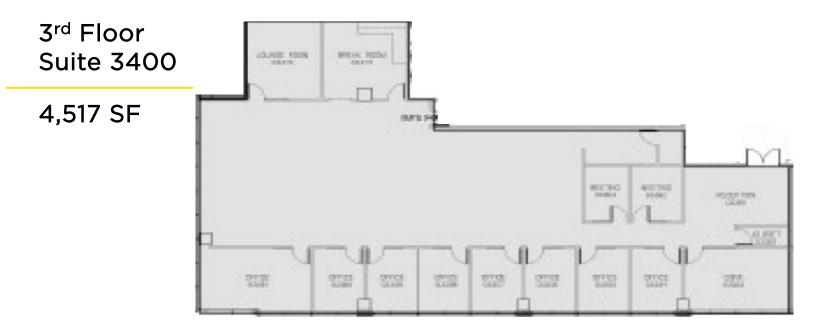

#### Available Sublease Spaces

| FLOOR        | SUITE/FLOOR | SF AVAILABLE | RENTAL RATE    | COMMENTS          |  |  |
|--------------|-------------|--------------|----------------|-------------------|--|--|
| 6            | Full Floor  | 28,859 SF    | \$17.50/SF FSG | "As Is" condition |  |  |
| 5            | Suite 5000  | 14,866 SF    | \$17.50/SF FSG | "As Is" condition |  |  |
| 5            | Suite 5400  | 4,047 SF     | \$22.50/SF FSG | "As Is" condition |  |  |
| 3            | Suite 3200  | 3,479 SF     | \$17.50/SF FSG | "As Is" condition |  |  |
| 3            | Suite 3400  | 4,517 SF     | \$19.50/SF FSG | "As Is" condition |  |  |
| 2            | Full Floor  | 28,025 SF    | \$14.50/SF FSG | "As Is" condition |  |  |
|              |             |              |                |                   |  |  |
| Entire Space |             | 83,793 SF    | \$14.50/SF FSG | "As Is" condition |  |  |