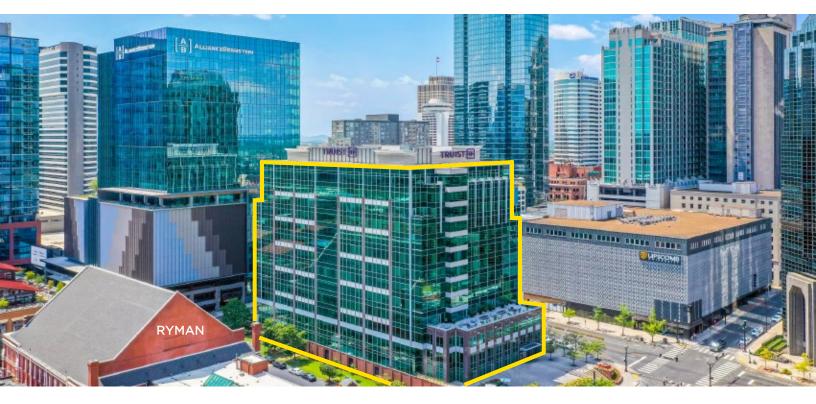

## **TRUIST PLAZA** In the Heart of Music City

#### **KEY HIGHLIGHTS**

- Outdoor Terrace on the 1<sup>st</sup> Floor
- Onsite Bank & ATM
- Fitness Center was Renovated in 2023
- Next door to the Ryman Auditorium
- Close to Restaurants, Entertainment, and across the street from Fifth + Broadway
- 500 Covered Parking Spaces in the Building
- Ample Parking for Tenants & Visitors
- Truist Plaza also uses its 4th& Commerce Parking Garage across Commerce Street