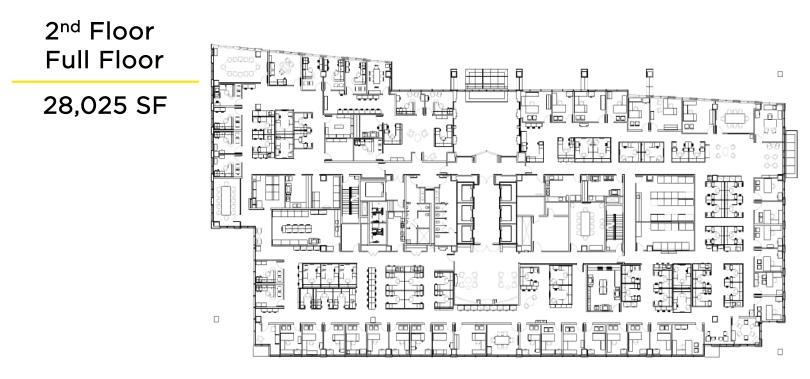

#### Available Sublease Spaces

| FLOOR        | SUITE/FLOOR | SF AVAILABLE | RENTAL RATE    | COMMENTS          |  |  |
|--------------|-------------|--------------|----------------|-------------------|--|--|
| 6            | Full Floor  | 28,859 SF    | \$17.50/SF FSG | "As Is" condition |  |  |
| 5            | Suite 5000  | 14,866 SF    | \$17.50/SF FSG | "As Is" condition |  |  |
| 5            | Suite 5400  | 4,047 SF     | \$22.50/SF FSG | "As Is" condition |  |  |
| 3            | Suite 3200  | 3,479 SF     | \$17.50/SF FSG | "As Is" condition |  |  |
| 3            | Suite 3400  | 4,517 SF     | \$19.50/SF FSG | "As Is" condition |  |  |
| 2            | Full Floor  | 28,025 SF    | \$14.50/SF FSG | "As Is" condition |  |  |
|              |             |              |                |                   |  |  |
| Entire Space |             | 83,793 SF    | \$14.50/SF FSG | "As Is" condition |  |  |