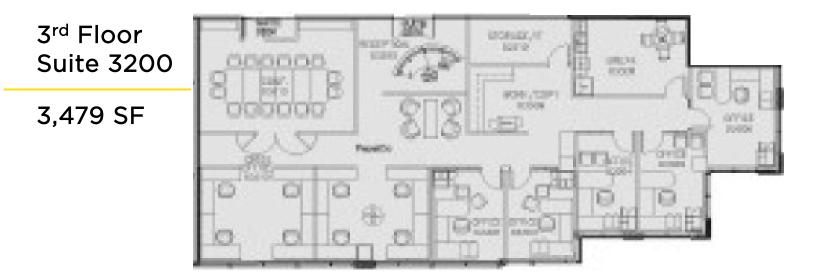

#### Available Sublease Spaces

| FLOOR        | SUITE/FLOOR | SF AVAILABLE | RENTAL RATE    | COMMENTS          |  |  |
|--------------|-------------|--------------|----------------|-------------------|--|--|
| 6            | Full Floor  | 28,859 SF    | \$17.50/SF FSG | "As Is" condition |  |  |
| 5            | Suite 5000  | 14,866 SF    | \$17.50/SF FSG | "As Is" condition |  |  |
| 5            | Suite 5400  | 4,047 SF     | \$22.50/SF FSG | "As Is" condition |  |  |
| 3            | Suite 3200  | 3,479 SF     | \$17.50/SF FSG | "As Is" condition |  |  |
| 3            | Suite 3400  | 4,517 SF     | \$19.50/SF FSG | "As Is" condition |  |  |
| 2            | Full Floor  | 28,025 SF    | \$14.50/SF FSG | "As Is" condition |  |  |
|              |             |              |                |                   |  |  |
| Entire Space |             | 83,793 SF    | \$14.50/SF FSG | "As Is" condition |  |  |