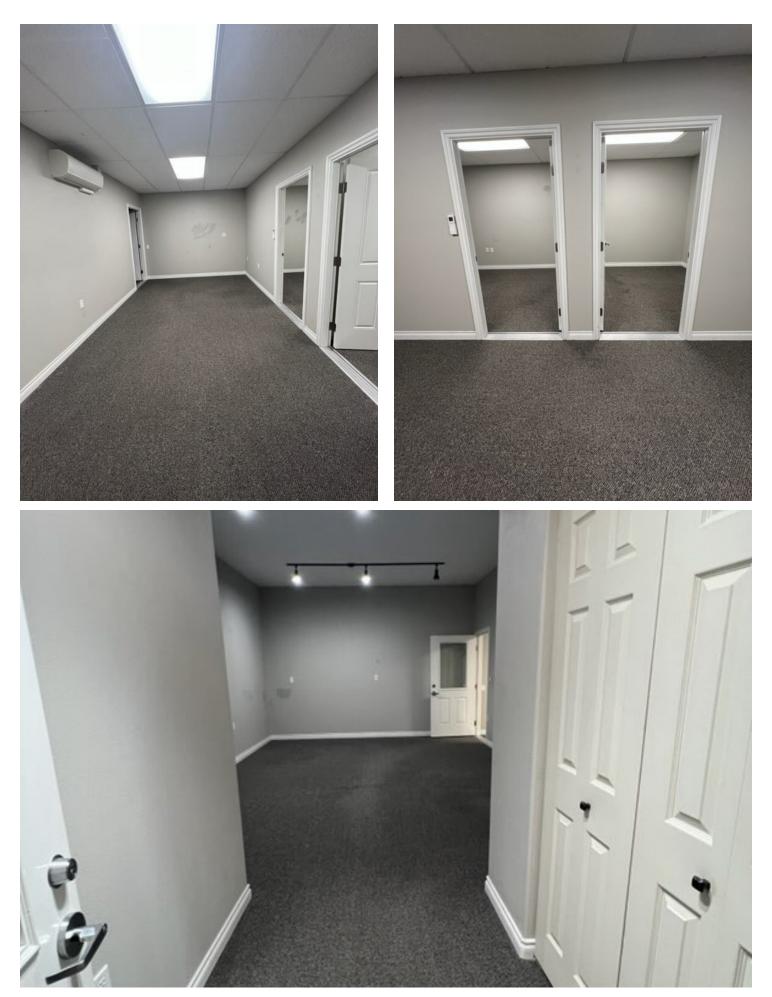

## Suite 102 300 SF<sup>+/-</sup> \$16.00/SF plus utilities = \$460.00 Suite 104 600 SF<sup>+/-</sup> \$16.00/SF plus utilities = \$860.00

This property is conveniently located off Washougal River Road and has easy access to HWY 14. This unique building has vacant office space located on the first floor. Located close to City Hall, the town library, Steamboat Landing Park, Reflection Plaza, Pendleton Woolen Mills, and other popular spots.

Suite 102 300 SF<sup>+/-</sup> \$16.00/SF plus utilities = \$460.00 Suite 104 600 SF<sup>+/-</sup> \$16.00/SF plus utilities = \$860.00