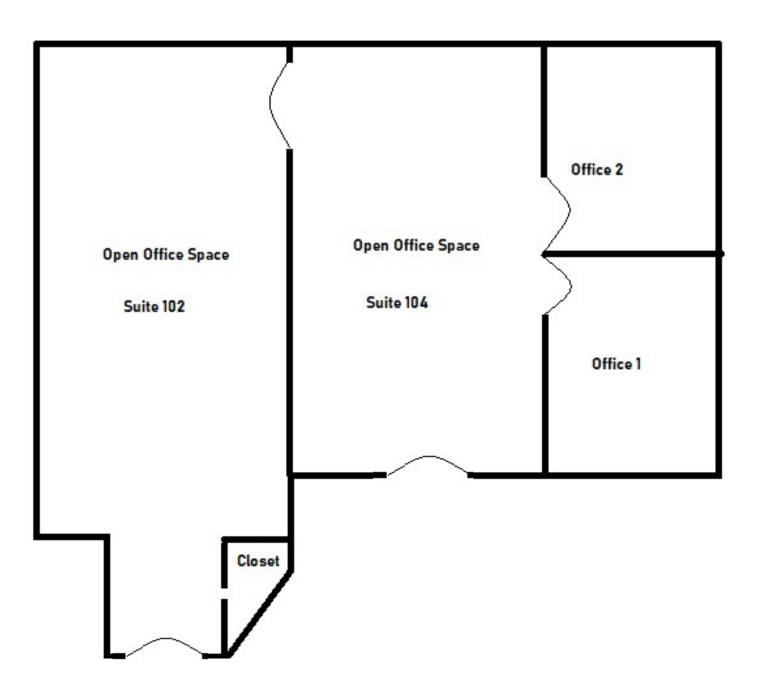

## Suite 102 300 SF<sup>+/-</sup> \$16.00/SF plus utilities = \$460.00 Suite 104 600 SF<sup>+/-</sup> \$16.00/SF plus utilities = \$860.00

This property is conveniently located off Washougal River Road and has easy access to HWY 14. This unique building has vacant office space located on the first floor. Located close to City Hall, the town library, Steamboat Landing Park, Reflection Plaza, Pendleton Woolen Mills, and other popular spots.

Suite 102 300 SF<sup>+/-</sup> \$16.00/SF plus utilities = \$460.00 Suite 104 600 SF<sup>+/-</sup> \$16.00/SF plus utilities = \$860.00