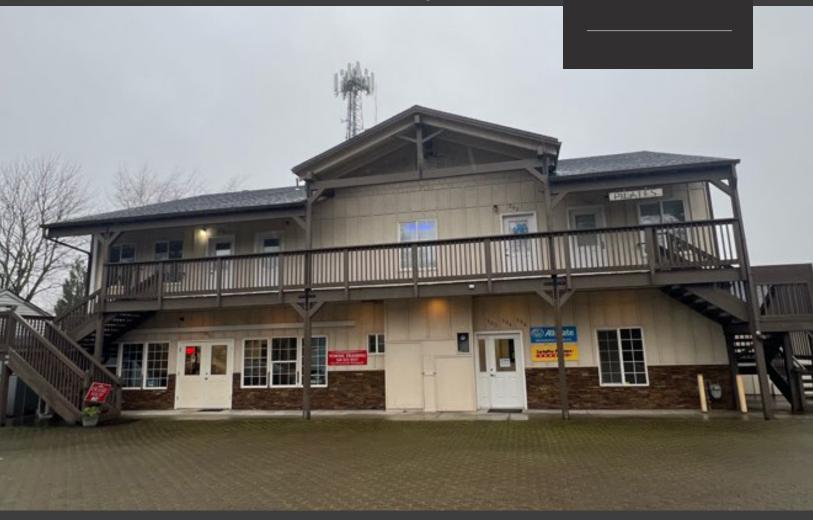

## **OFFICE AVAILABLE FOR LEASE**

1436 A Street, Suite 102 & 104, Washougal WA

## Suite 102 300 SF<sup>+/-</sup> \$16.00/SF plus utilities = \$460.00 Suite 104 600 SF<sup>+/-</sup> \$16.00/SF plus utilities = \$860.00

This property is conveniently located off Washougal River Road and has easy access to HWY 14. This unique building has vacant office space located on the first floor. Located close to City Hall, the town library, Steamboat Landing Park, Reflection Plaza, Pendleton Woolen Mills, and other popular spots.