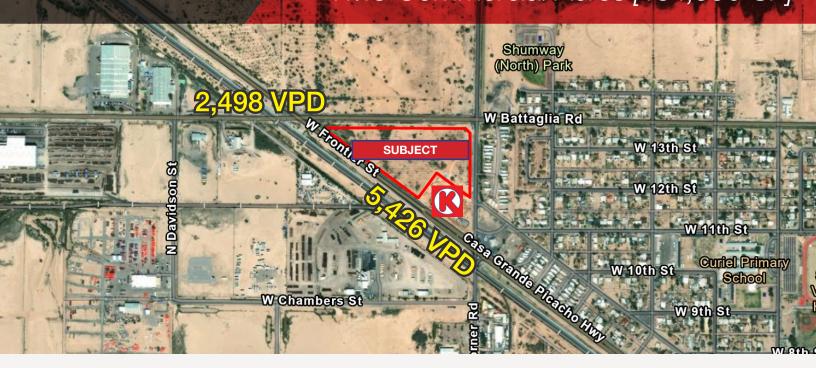

# CIRCLE K FRONTIER STREET & ELEVEN MILE CORNER ROAD 11.13 Commercial Acres [484,990 SF]

### **Property Features**

- 1,000 feet of frontage on Frontier Street
- Property adjacent to 3 streets for easy ingress/egress
- Great visibility and exposure
- Adjacent to brand new Circle K
- Ability to subdivide into smaller parcels
- Seller financing available

| Demographics            | 1 Mile   | 3 Miles  | 5 Miles  |
|-------------------------|----------|----------|----------|
| Median Age              | 33.0     | 34.2     | 36.4     |
| Population              | 2,449    | 6,409    | 14,844   |
| Average HH Income       | \$46,762 | \$57,937 | \$73,033 |
| Traffic Counts          |          |          | VPD      |
| Casa Grande Pichaco Hwy |          |          | 5,426    |
| W Battaglia Rd          |          |          | 2,498    |