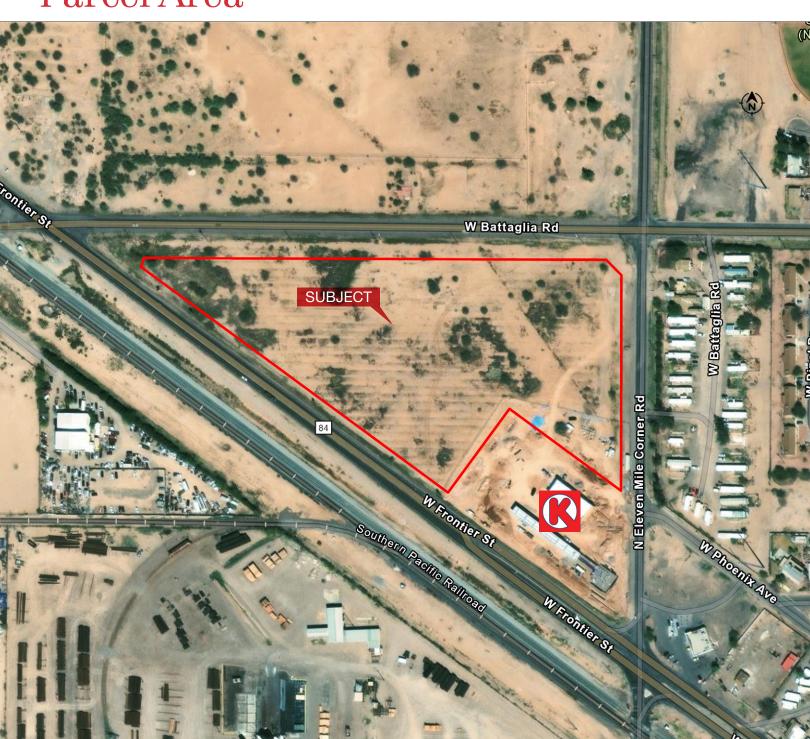

# CIRCLE K FRONTIER STREET & ELEVEN MILE CORNER ROAD 11.13 Commercial Acres [484,990 SF]

### Parcel Area