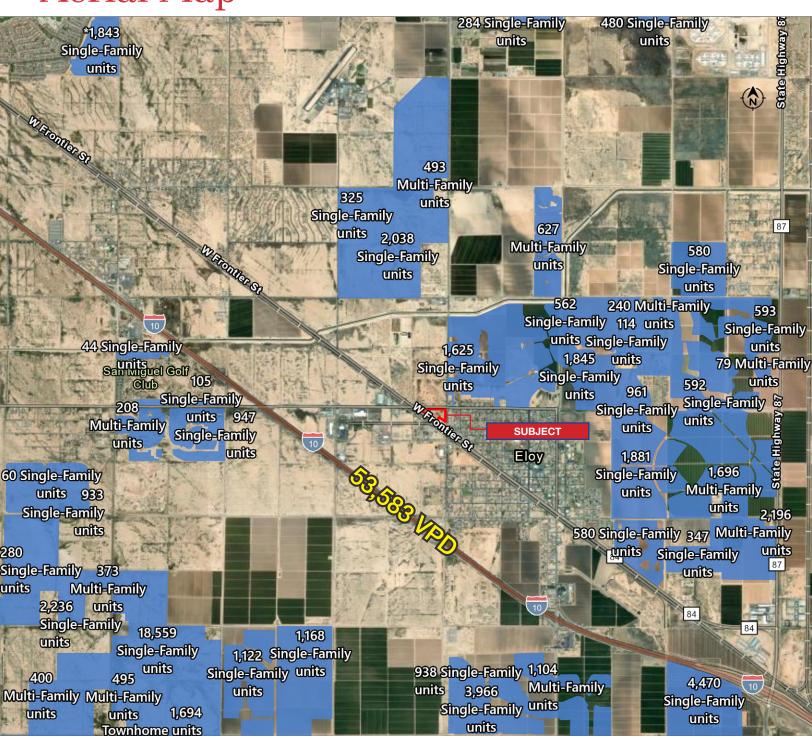

## CIRCLE K FRONTIER STREET & ELEVEN MILE CORNER ROAD 11.13 Commercial Acres [484,990 SF]

### Aerial Map