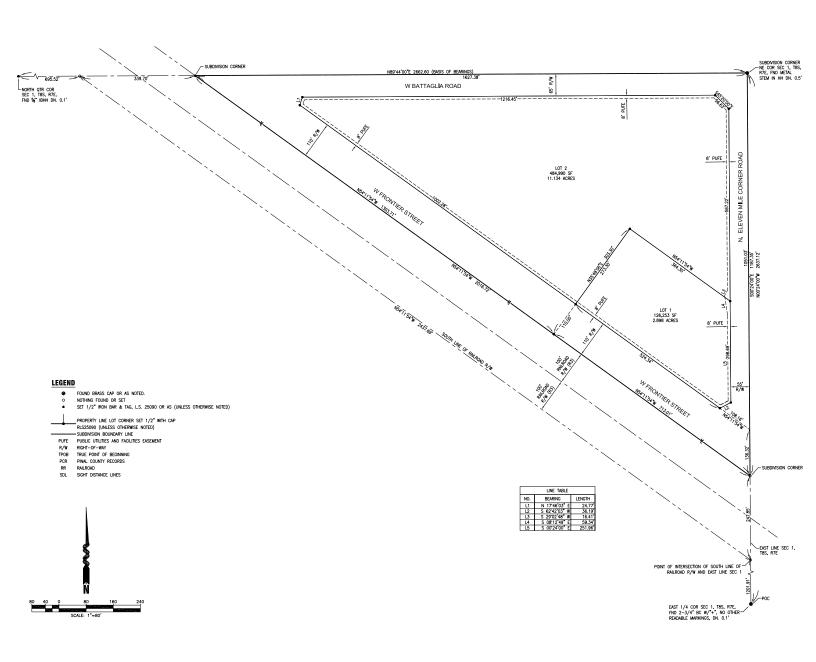

# CIRCLE K FRONTIER STREET & ELEVEN MILE CORNER ROAD 11.13 Commercial Acres [484,990 SF]

### Plat Map