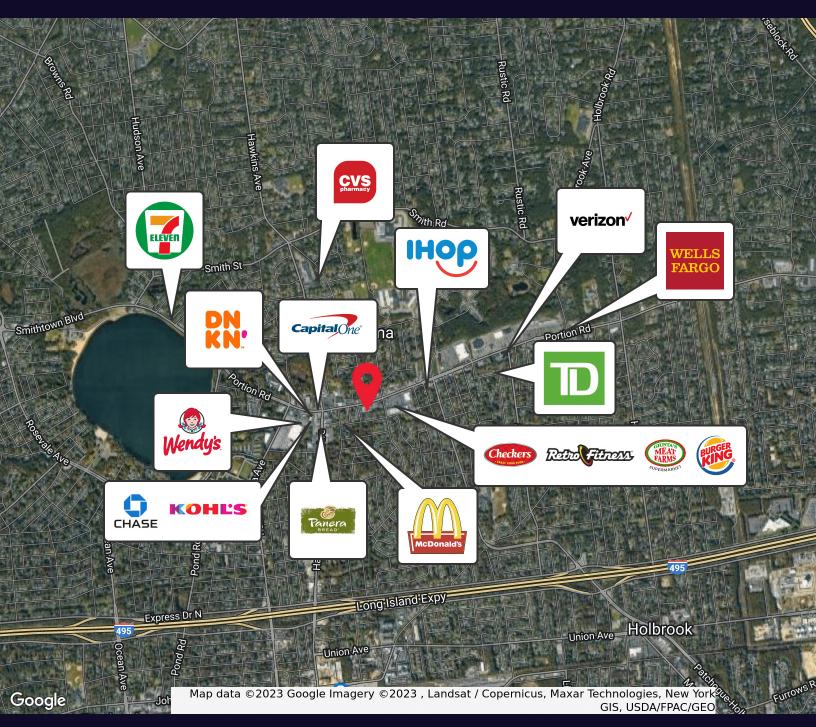

# **National Retailer Map**

## 222 Portion Rd. Ronkonkoma, NY 11779

For More Information: