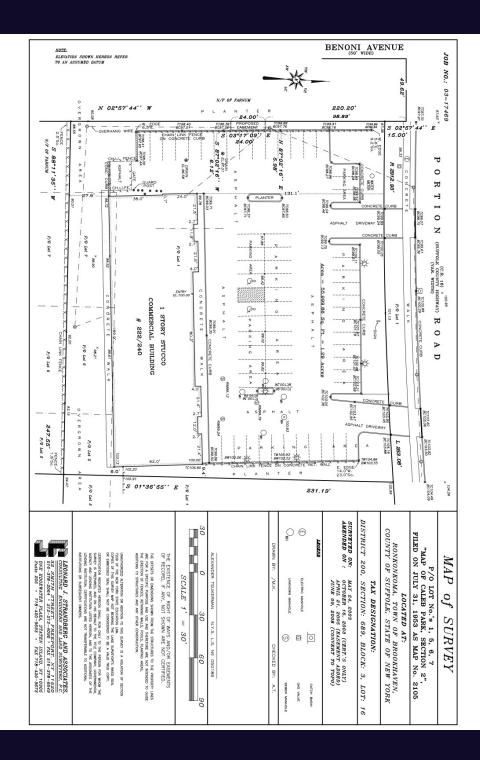

## 222 Portion Rd. Ronkonkoma, NY 11779

| Offering Summary |                     |  |  |
|------------------|---------------------|--|--|
| Lease Rate:      | \$18.00 SF/yr (NNN) |  |  |
| Taxes (PSF)      | \$5.50              |  |  |
| CAM (PSF)        | \$1.50              |  |  |
| Building Size    | 11,383 SF           |  |  |
| Available SF:    | +/- 9,500 SF        |  |  |
| Lot Size:        | 1.26 Acres          |  |  |
| Number of Units: | 4                   |  |  |
| Zoning:          | J2                  |  |  |

### **Property Overview**

Located on heavily travelled Portion Rd. in the business district of Lake Ronkonkoma. This PRIME RETAIL LOCATION used to be home to Family Dollar and offers +/- 9,500 SF of retail space including light medical. Parking is sufficient at +/- 60 spaces and neighbors many national retailers. Ideal for Auto Parts, Home Decor/Paint Store, Hardware Store, Mid Range Grocery Store and many more neighborhood retailers.