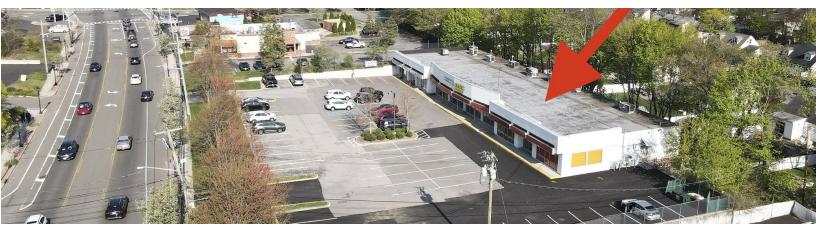

## **Retail Property For Lease**

## 222 Portion Rd. Ronkonkoma, NY 11779

| Offering Summary |                     |  |  |
|------------------|---------------------|--|--|
| Lease Rate:      | \$18.00 SF/yr (NNN) |  |  |
| Taxes (PSF)      | \$5.50              |  |  |
| CAM (PSF)        | \$1.50              |  |  |
| Building Size    | 11,383 SF           |  |  |
| Available SF:    | +/- 9,500 SF        |  |  |
| Lot Size:        | 1.26 Acres          |  |  |
| Number of Units: | 4                   |  |  |
| Zoning:          | J2                  |  |  |

### **Property Overview**

Located on heavily travelled Portion Rd. in the business district of Lake Ronkonkoma. This PRIME RETAIL LOCATION used to be home to Family Dollar and offers +/- 9,500 SF of retail space including light medical. Parking is sufficient at +/- 60 spaces and neighbors many national retailers. Ideal for Auto Parts, Home Decor/Paint Store, Hardware Store, Mid Range Grocery Store and many more neighborhood retailers.

### **Property Highlights**

- Prime Location
- · Business District
- · Neighborhood Strip Center
- Ample Parking

For More Information: