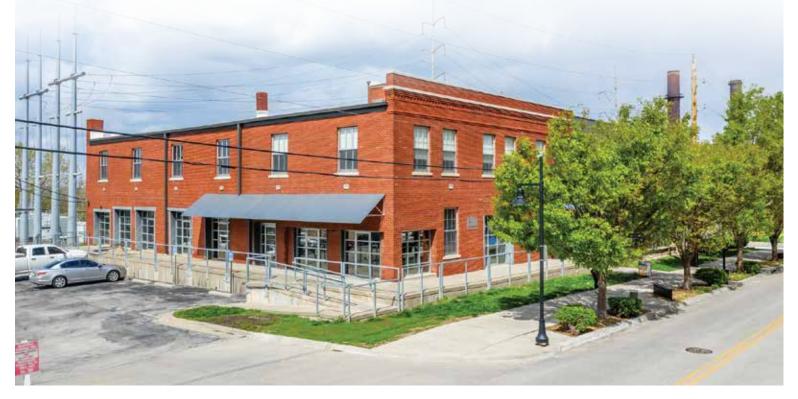

# THE HISTORIC GALLO BUILDING 140 WALNUT STREET KANSAS CITY, MO

### PROPERTY HIGHLIGHTS:

OFFICE SPACE AVAILABLE IN THE KANSAS CITY RIVER MARKET

AVAILABILITY:

SUITE 202 - 1,187 RSF

\$21.00 PSF + JANITORIAL

VERY WALKABLE, WITHIN MINUTES OF 15+ RESTAURANTS/COFFEE SHOPS

ONE BLOCK NORTH OF THE KANSAS CITY STREETCAR