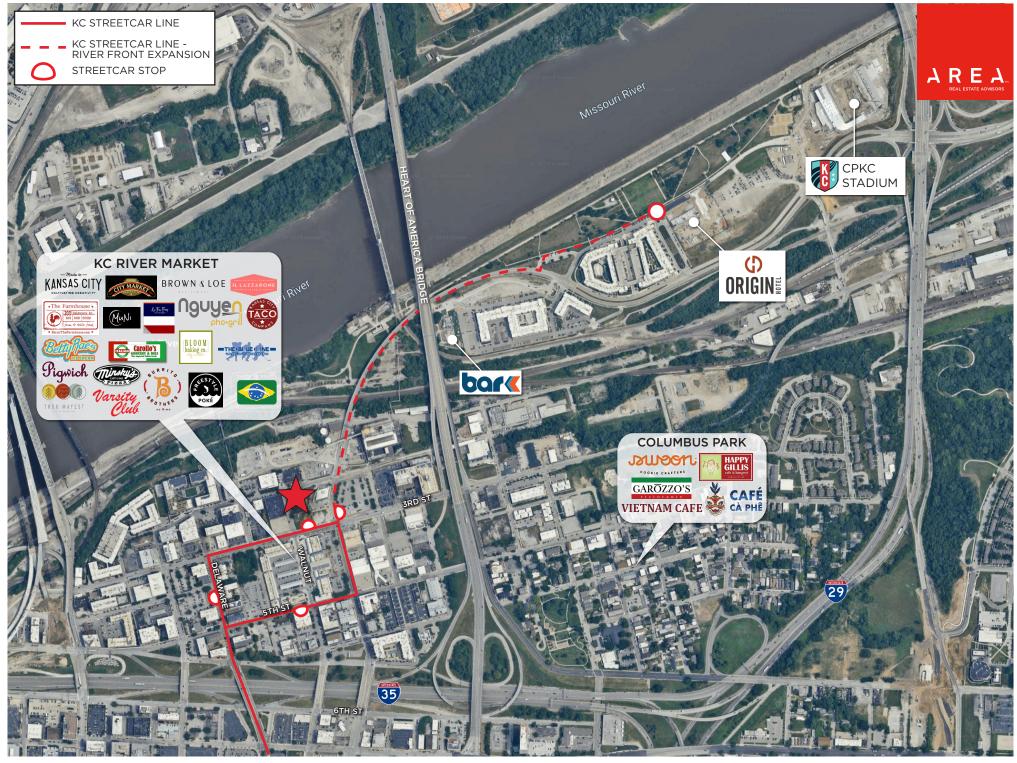

### PROPERTY HIGHLIGHTS:

OFFICE SPACE AVAILABLE IN THE KANSAS CITY RIVER MARKET

AVAILABILITY:

SUITE 202 - 1,187 RSF

\$21.00 PSF + JANITORIAL

VERY WALKABLE, WITHIN MINUTES OF 15+ RESTAURANTS/COFFEE SHOPS

ONE BLOCK NORTH OF THE KANSAS CITY STREETCAR