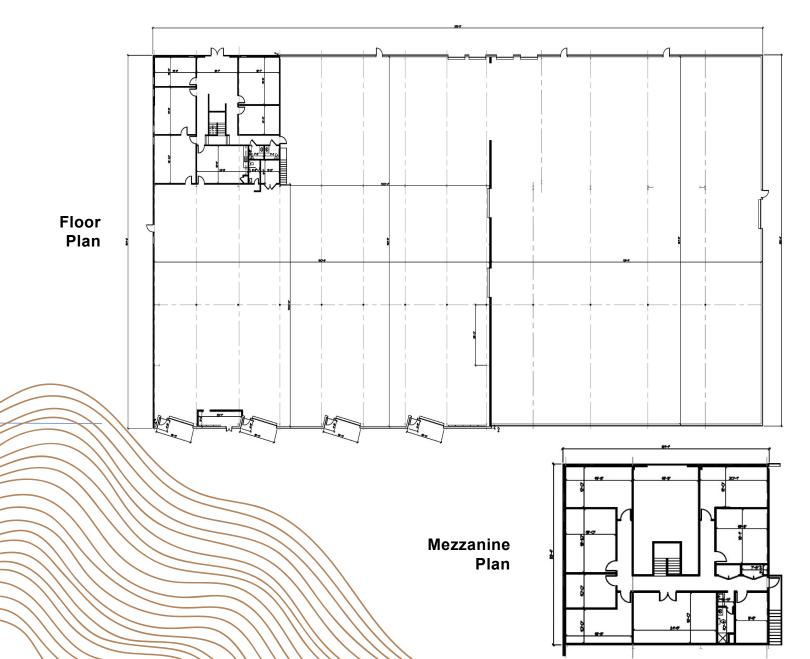

#### **Specifications**

<u>+</u>45 spaces

Car Parking

<u>+</u>3.25

Acres

21'- 28'
Ceiling Height

1988 | 2004

Built 1988 Renovated 2004

 $\pm 5,000 \text{ SF}$ 

1,600 amps

Wet

Sprinkler System

## For Lease

1940 Rutgers University Boulevard Lakewood, NJ

<u>+</u> 50,000 Sq. Ft. Available