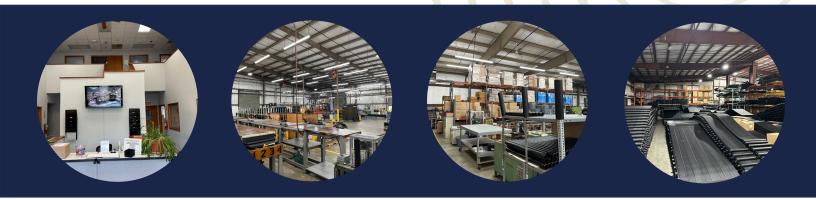

# 1940 Rutgers University Boulevard Lakewood, NJ

Located in the Lakewood Industrial

Park in Ocean County, New Jersey.

Built in 1988 and renovated in 2004, the

+3.25-acre property is ideally suited for uses such as:

- ¬ Manufacturing
- ¬ Warehouse
- ¬ Distribution
- ¬ Fulfillment