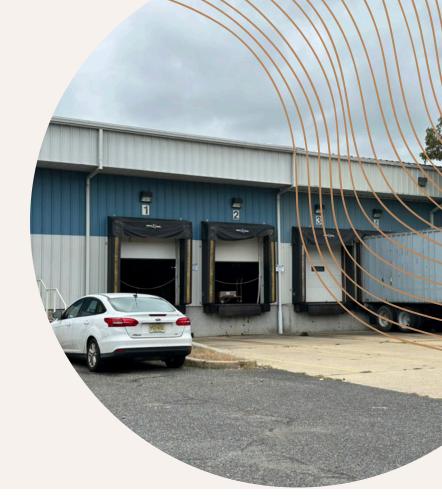

# For Lease <u>+</u>50,000 SF



# 1940 Rutgers University Boulevard

### LAKEWOOD INDUSTRIAL PARK

LAKEWOOD, NEW JERSEY

**CONTACTS** 

Scott Belfer
Executive Vice President
+1 732 509 8930
scott.belfer@cbre.com

Lou Belfer Senior Vice President +1 732 509 2817 lou.belfer@cbre.com EJ DaCosta
Associate
+1 732 509 2821
ej.dacosta@cbre.com



## For Lease

# 1940 Rutgers University Boulevard Lakewood, NJ

Located in the Lakewood Industrial

Park in Ocean County, New Jersey.

Built in 1988 and renovated in 2004, the

+3.25-acre property is ideally suited for uses such as:

- ¬ Manufacturing
- ¬ Warehouse
- ¬ Distribution
- ¬ Fulfillment



#### **Specifications**









<u>+</u>45 spaces

Car Parking



<u>+</u>3.25

Acres



21'- 28'
Ceiling Height



1988 | 2004

Built 1988 Renovated 2004



 $\pm 5,000 \text{ SF}$ 



1,600 amps



Wet

Sprinkler System

## For Lease

1940 Rutgers University Boulevard Lakewood, NJ

<u>+</u> 50,000 Sq. Ft. Available





## For Lease

## 1940 Rutgers University Boulevard Lakewood, NJ



#### LAKEWOOD INDUSTRIAL PARK

| Excellent access to: |                      |
|----------------------|----------------------|
|                      | Garden State Parkway |
|                      | Route 88             |
|                      | Route 70             |
|                      | Route 9              |
|                      | Route 34             |
|                      | Route 35