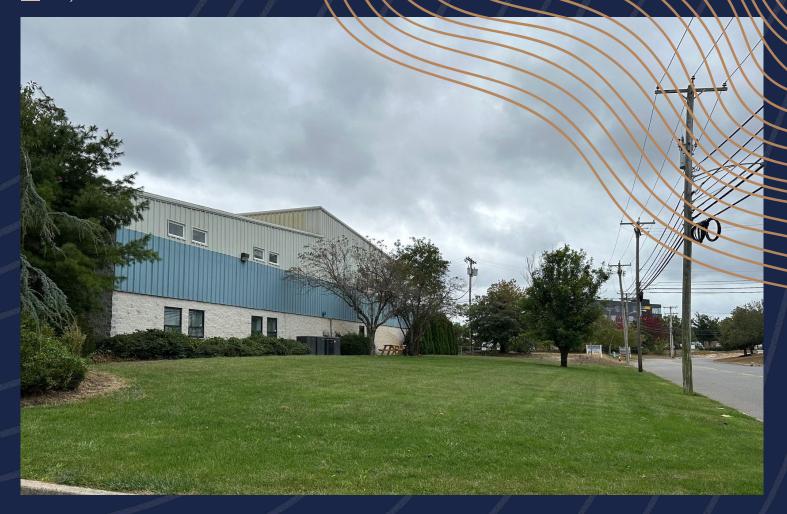

# 1940 Rutgers University Boulevard Lakewood, NJ

Located in the Lakewood Industrial

Park in Ocean County, New Jersey.

Built in 1988 and renovated in 2004, the

+3.25-acre property is ideally suited for uses such as:

#### **Specifications**

<u>+</u>45 spaces

Car Parking

<u>+</u>3.25

Acres

21'- 28'
Ceiling Height

1988 | 2004

Built 1988 Renovated 2004