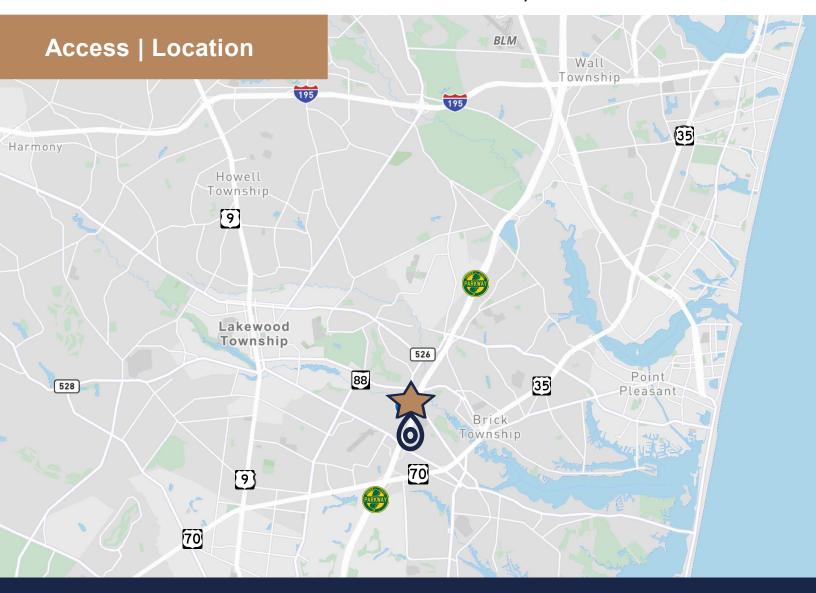

#### LAKEWOOD INDUSTRIAL PARK

| Excellent access to: |                      |
|----------------------|----------------------|
|                      | Garden State Parkway |
|                      | Route 88             |
|                      | Route 70             |
|                      | Route 9              |
|                      | Route 34             |
|                      | Route 35             |
|                      | Interstate 195       |