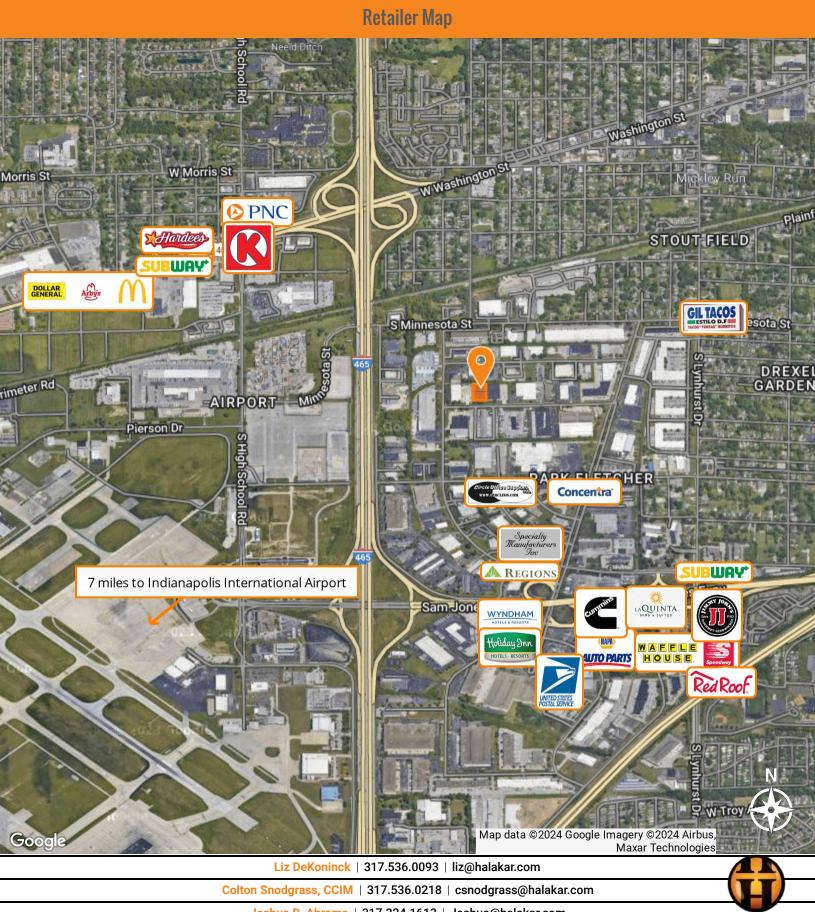

### **PROPERTY HIGHLIGHTS**

- Clean flex space
- Easy interstate access
- Numerous amenities nearby
- Ample parking for employees and guests
- 7 miles from Indianapolis International Airport