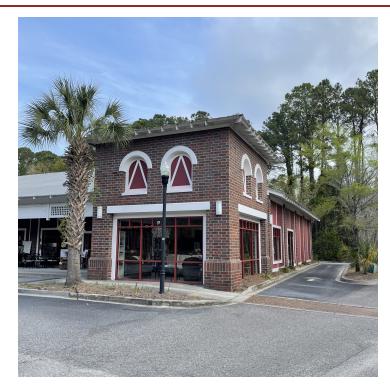

### PROPERTY OVERVIEW

Retail condo unit in the Shoppes at Brickyard. Unit 14 is an end cap unit with a drive-up window. Tenant is in place until 12/31/26. The sale price is a 7.17 cap on 2025 income. Please call for showing appointments and do not disturb tenant. Owner financing is available for qualified Buyers.

#### PROPERTY HIGHLIGHTS

- 1,604 SF building
- Built in 2003
- Prime location in Mt. Pleasant area
- Ample parking
- Versatile layout
- Proximity to major roadways
- Established retail presence

for more information, please contact: