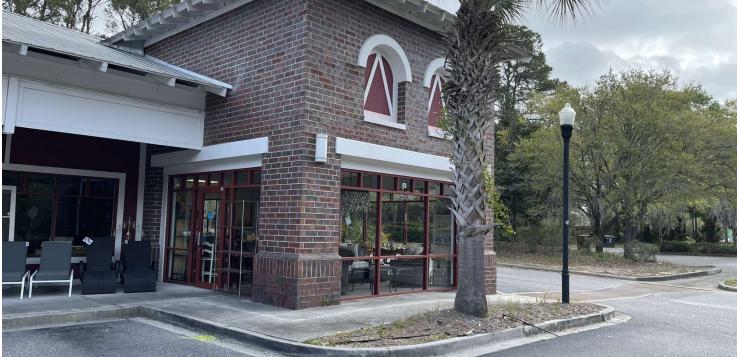

### PROPERTY OVERVIEW

Retail condo unit in the Shoppes at Brickyard. Unit 14 is an end cap unit with a drive-up window. Tenant is in place until 12/31/26. The sale price is a 7.17 cap on 2025 income. Please call for showing appointments and do not disturb tenant. Owner financing is available for qualified Buyers.

#### PROPERTY HIGHLIGHTS

- 1,604 SF building
- Built in 2003
- Prime location in Mt. Pleasant area
- Ample parking
- Versatile layout
- Proximity to major roadways
- Established retail presence

for more information, please contact: