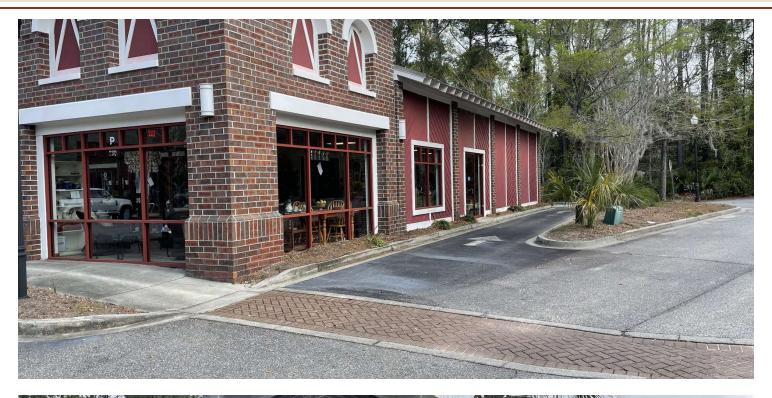

### PROPERTY OVERVIEW

Retail condo unit in the Shoppes at Brickyard. Unit 14 is an end cap unit with a drive-up window. Tenant is in place until 12/31/26. The sale price is a 7.17 cap on 2025 income. Please call for showing appointments and do not disturb tenant. Owner financing is available for qualified Buyers.

#### PROPERTY HIGHLIGHTS

- 1,604 SF building
- Built in 2003
- Prime location in Mt. Pleasant area
- Ample parking
- Versatile layout
- Proximity to major roadways
- Established retail presence

for more information, please contact: