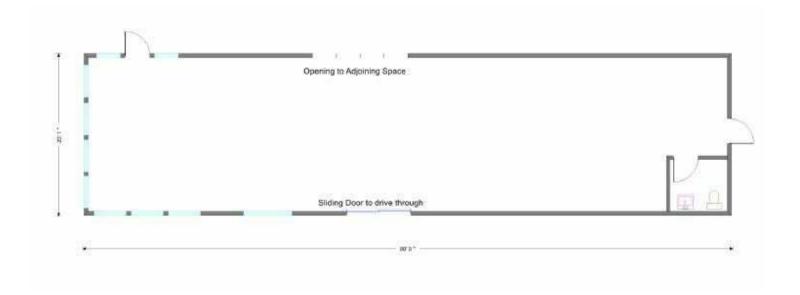

### PROPERTY OVERVIEW

Retail condo unit in the Shoppes at Brickyard. Unit 14 is an end cap unit with a drive-up window. Tenant is in place until 12/31/26. The sale price is a 7.17 cap on 2025 income. Please call for showing appointments and do not disturb tenant. Owner financing is available for qualified Buyers.

#### PROPERTY HIGHLIGHTS

- 1,604 SF building
- Built in 2003
- Prime location in Mt. Pleasant area
- Ample parking
- Versatile layout
- Proximity to major roadways
- Established retail presence

for more information, please contact: