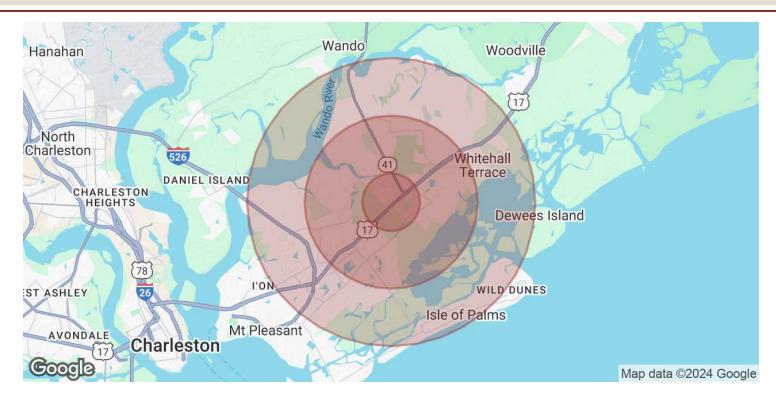

### MILES MARTSCHINK, CCIM

C: 843.870.5850 | O: 843.414.4078

miles@cctre.com

2700 BRICKYARD PKWY # 14, MOUNT PLEASANT, SC 29466

| POPULATION                            | 1 MILE          | 3 MILES           | 5 MILES           |
|---------------------------------------|-----------------|-------------------|-------------------|
| Total Population                      | 4,190           | 37,662            | 84,108            |
| Average Age                           | 41              | 42                | 42                |
| Average Age (Male)                    | 40              | 41                | 41                |
| Average Age (Female)                  | 42              | 43                | 43                |
|                                       |                 |                   |                   |
| HOUSEHOLDS & INCOME                   | 1 MILE          | 3 MILES           | 5 MILES           |
| HOUSEHOLDS & INCOME  Total Households | 1 MILE<br>1,575 | 3 MILES<br>15,256 | 5 MILES<br>33,474 |
|                                       |                 |                   |                   |
| Total Households                      | 1,575           | 15,256            | 33,474            |

Demographics data derived from AlphaMap

for more information, please contact:

MILES MARTSCHINK, CCIM

C: 843.870.5850 | O: 843.414.4078

miles@cctre.com