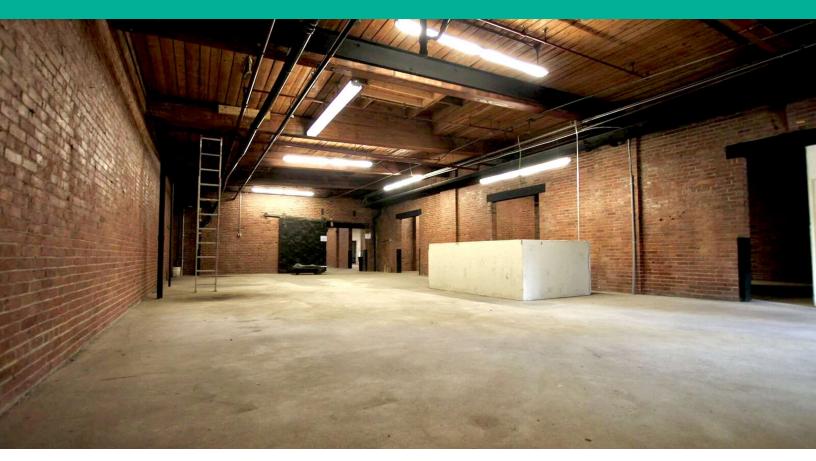

# **FOR LEASE** • 100 GRAND STREET

5,000 SF Space

## **PROPERTY DESCRIPTION**

Kelleher & Sadowsky is pleased to introduce two warehouse/storage/distribution spaces at 100 Grand Street for lease. The 11,000 SF space is conveniently located on the first floor, including a shared loading dock, restrooms, and 10-foot ceilings. The 5,000 SF space is positioned on the second floor and is complimented with brick interior, providing great character to the unit. Both units have all the necessary utilities already installed and are equipped for several different uses such as flexible warehouse, distribution, storage, and more.