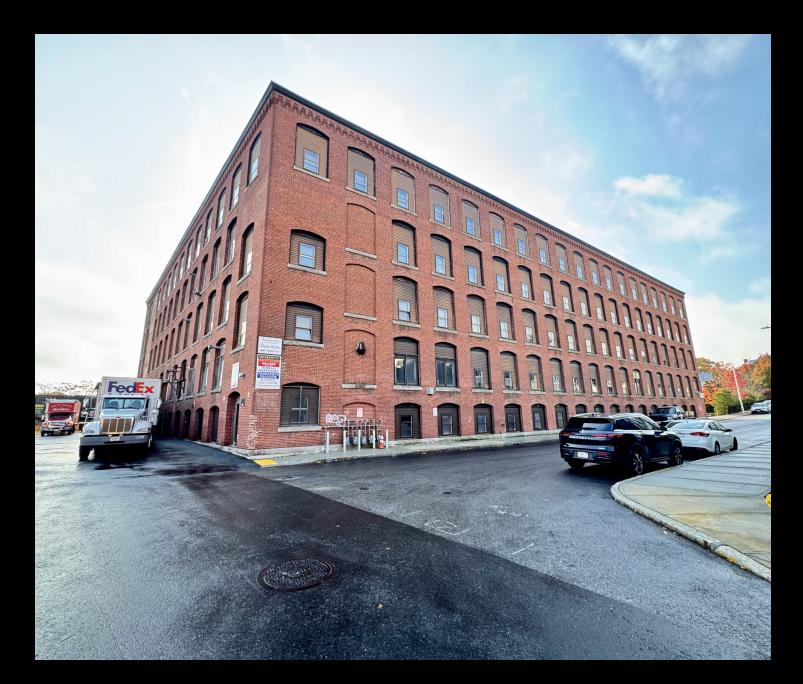

# 100 GRAND STREET

Worcester, Massachusetts

## **PROPERTY DESCRIPTION**

Kelleher & Sadowsky is pleased to introduce two warehouse/storage/distribution spaces at 100 Grand Street for lease. The 11,000 SF space is conveniently located on the first floor, including a shared loading dock, restrooms, and 10-foot ceilings. The 5,000 SF space is positioned on the second floor and is complimented with brick interior, providing great character to the unit. Both units have all the necessary utilities already installed and are equipped for several different uses such as flexible warehouse, distribution, storage, and more.