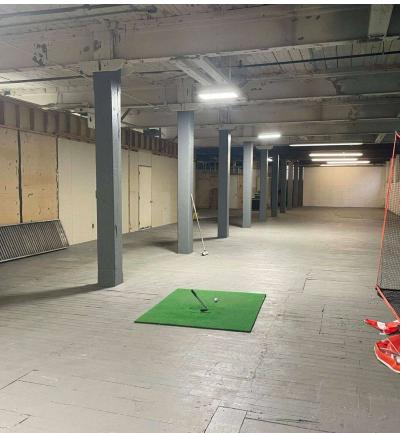

## **PROPERTY DESCRIPTION**

Kelleher & Sadowsky is pleased to introduce two warehouse/storage/distribution spaces at 100 Grand Street for lease. The 11,000 SF space is conveniently located on the first floor, including a shared loading dock, restrooms, and 10-foot ceilings. The 5,000 SF space is positioned on the second floor and is complimented with brick interior, providing great character to the unit. Both units have all the necessary utilities already installed and are equipped for several different uses such as flexible warehouse, distribution, storage, and more.

## OFFERING SUMMARY

| Available Spaces: | +/- 5,000 SF & 11,000 SF      |
|-------------------|-------------------------------|
| Lease Rate:       | \$7.50/SF Gross (+ utilities) |
| Zoning:           | MG-2 (General Manufacturing)  |
| Loading Dock:     | 1 (shared)                    |
| Clear Height:     | +/- 10'                       |
| Power:            | 400 AMPS                      |
| Column Spacing:   | +/- 20' x 10'                 |

# **FOR LEASE** • 100 GRAND STREET

5,000 SF Space