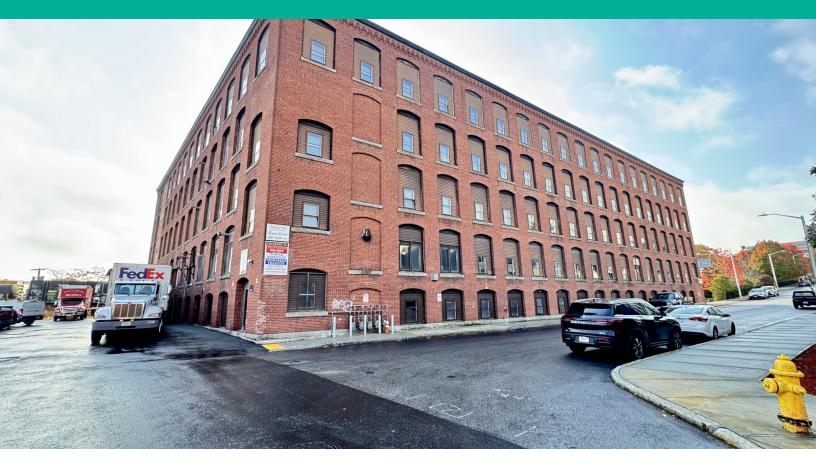

## **FOR LEASE** • 100 GRAND STREET

## **PROPERTY DESCRIPTION**

Kelleher & Sadowsky is pleased to introduce two warehouse/storage/distribution spaces at 100 Grand Street for lease. The 11,000 SF space is conveniently located on the first floor, including a shared loading dock, restrooms, and 10-foot ceilings. The 5,000 SF space is positioned on the second floor and is complimented with brick interior, providing great character to the unit. Both units have all the necessary utilities already installed and are equipped for several different uses such as flexible warehouse, distribution, storage, and more.