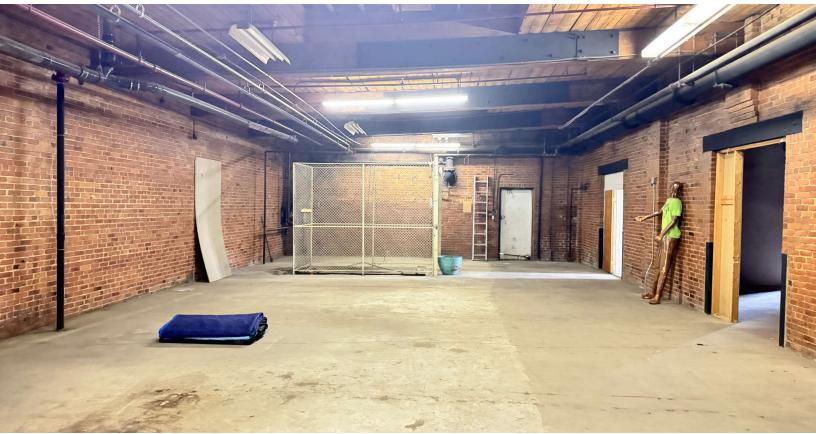

# **FOR LEASE** • 100 GRAND STREET

11,000 SF Space

## **PROPERTY DESCRIPTION**

Kelleher & Sadowsky is pleased to introduce two warehouse/storage/distribution spaces at 100 Grand Street for lease. The 11,000 SF space is conveniently located on the first floor, including a shared loading dock, restrooms, and 10-foot ceilings. The 5,000 SF space is positioned on the second floor and is complimented with brick interior, providing great character to the unit. Both units have all the necessary utilities already installed and are equipped for several different uses such as flexible warehouse, distribution, storage, and more.