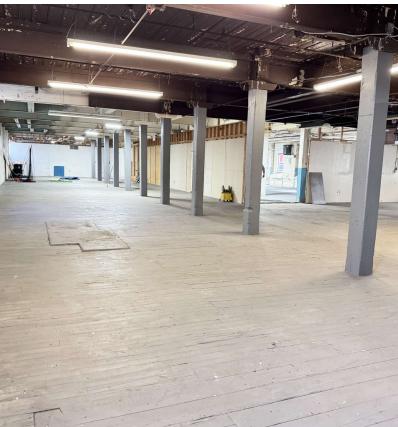

## **PROPERTY DESCRIPTION**

Kelleher & Sadowsky is pleased to introduce two warehouse/storage/distribution spaces at 100 Grand Street for lease. The 11,000 SF space is conveniently located on the first floor, including a shared loading dock, restrooms, and 10-foot ceilings. The 5,000 SF space is positioned on the second floor and is complimented with brick interior, providing great character to the unit. Both units have all the necessary utilities already installed and are equipped for several different uses such as flexible warehouse, distribution, storage, and more.

## OFFERING SUMMARY

| Available Spaces: | +/- 5,000 SF & 11,000 SF      |
|-------------------|-------------------------------|
| Lease Rate:       | \$7.50/SF Gross (+ utilities) |
| Zoning:           | MG-2 (General Manufacturing)  |
| Loading Dock:     | 1 (shared)                    |
| Clear Height:     | +/- 10'                       |
| Power:            | 400 AMPS                      |
| Column Spacing:   | +/- 20' x 10'                 |

# **FOR LEASE** • 100 GRAND STREET

5,000 SF Space