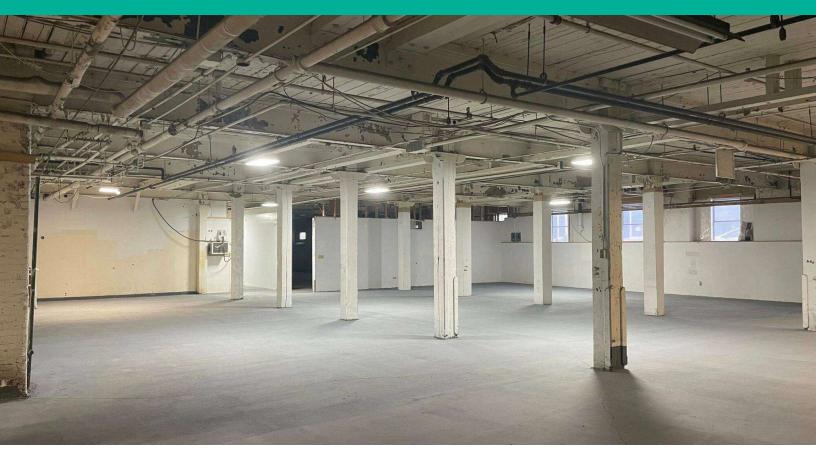

## **PROPERTY DESCRIPTION**

Kelleher & Sadowsky is pleased to introduce two warehouse/storage/distribution spaces at 100 Grand Street for lease. The 11,000 SF space is conveniently located on the first floor, including a shared loading dock, restrooms, and 10-foot ceilings. The 5,000 SF space is positioned on the second floor and is complimented with brick interior, providing great character to the unit. Both units have all the necessary utilities already installed and are equipped for several different uses such as flexible warehouse, distribution, storage, and more.

## OFFERING SUMMARY

| Available Spaces: | +/- 5,000 SF & 11,000 SF      |
|-------------------|-------------------------------|
| Lease Rate:       | \$7.50/SF Gross (+ utilities) |
| Zoning:           | MG-2 (General Manufacturing)  |
| Loading Dock:     | 1 (shared)                    |
| Clear Height:     | +/- 10'                       |
| Power:            | 400 AMPS                      |
| Column Spacing:   | +/- 20' x 10'                 |

# **FOR LEASE** • 100 GRAND STREET

11,000 SF Space