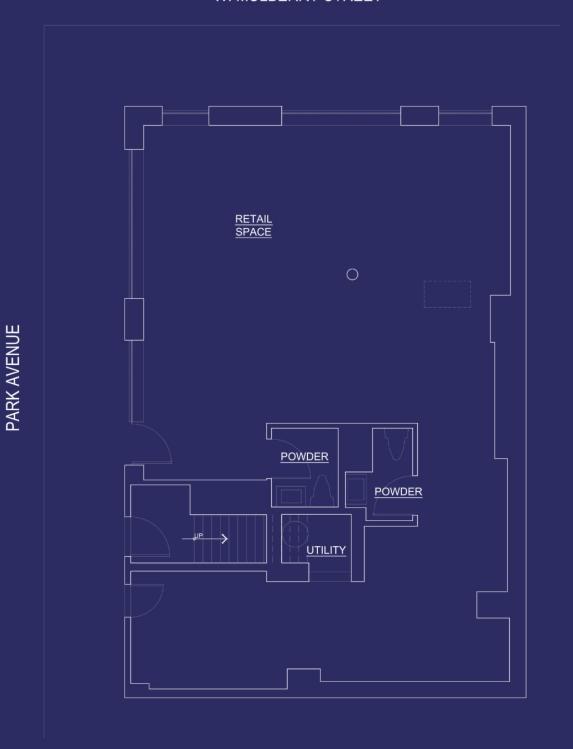

Newly renovated retail space featuring storefront windows, 9' ceiling, 2 handicapped restrooms, new package air conditioning and heating unit, new plumbing, new electrical and gas service.

#### W. MULBERRY STREET

Leo McDermott
Senior Associate

| Imcdermott@troutdaniel.com | www.troutdaniel.com 30 E. Padonia Road, Suite 504
Timonium, MD 21093
Visit Us
troutdaniel.com
Call Us
410,435,4004

Leo McDermott
Senior Associate