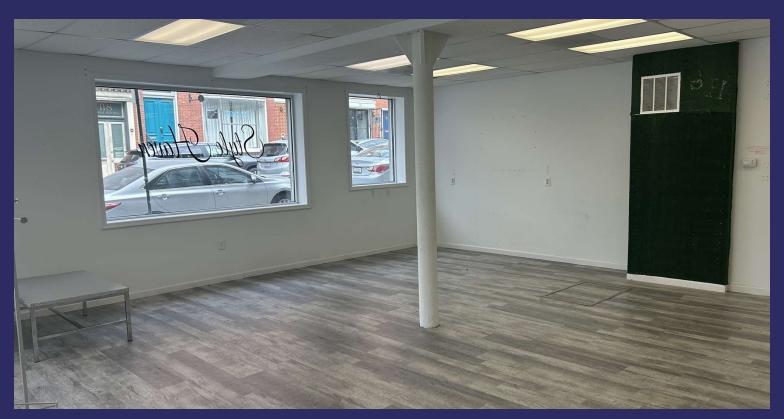

### Suite A Interior Photos

Newly renovated retail space featuring storefront windows, 9' ceiling, 2 handicapped restrooms, new package air conditioning and heating unit, new plumbing, new electrical and gas service.