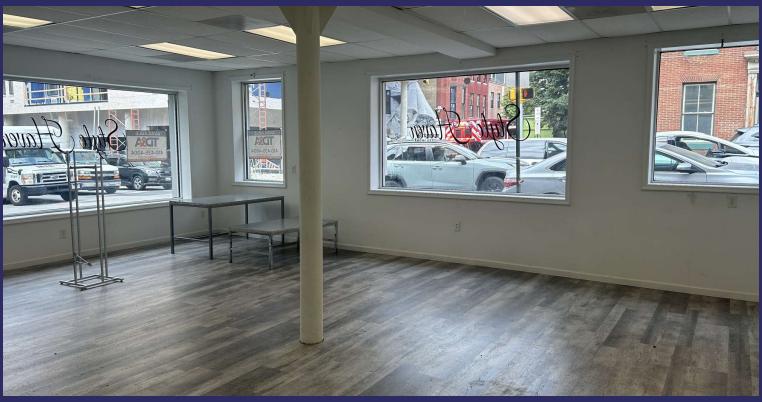

### Suite A Interior Photos

Newly renovated retail space featuring storefront windows, 9' ceiling, 2 handicapped restrooms, new package air conditioning and heating unit, new plumbing, new electrical and gas service.