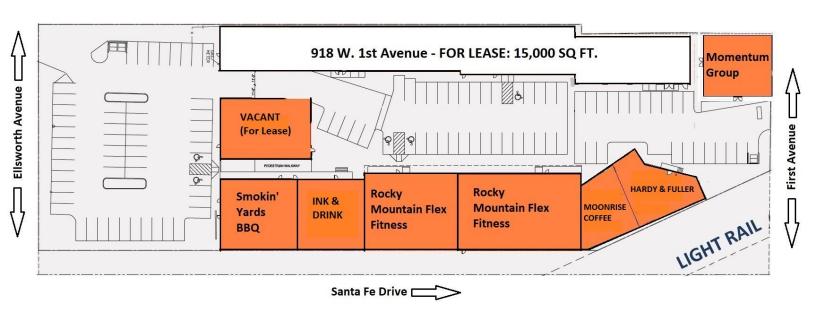

# Josh Snyder 720.475.5006

josh@theshermanagencyinc.com

The Sherman Agency, Inc. 910 West 8th Avenue Denver, Colorado 80204 Phone: 303.572.8778 www.theshermanagencyinc.com

Join a well-established tenant mix with: Smokin' Yards BBQ, Rocky Mountain Flex Fitness, Ink & Drink, Moonrise Coffee, Hardy & Fuller and Momentum Group!!