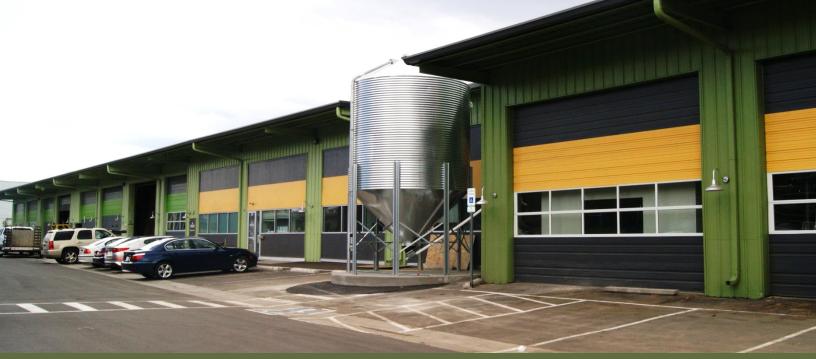

# **For Lease**

# 15,000 Sq. Ft.(Can Be Divisible)

# Brewery/Taproom/Offices @ The Yard on Santa Fe

#### 918 West 1st Avenue, Denver, Colorado 80223 (1st & Santa Fe Drive)

| Property Info                                                                                          |                                                                                                                                               | Highlights:                                                                                                                                                                                                                                                                                                                                                                           |
|--------------------------------------------------------------------------------------------------------|-----------------------------------------------------------------------------------------------------------------------------------------------|---------------------------------------------------------------------------------------------------------------------------------------------------------------------------------------------------------------------------------------------------------------------------------------------------------------------------------------------------------------------------------------|
| Available Space:<br>Drive-In Doors:<br>Power:<br>Ceiling Height:<br>Lease Term:<br>Zoning:<br>Parking: | 15,000 Sq. Ft. (Can Be<br>Divisible)<br>11 (14' x 14')<br>3 phase/2400 amp<br>20'<br>5 years preferred<br>1-A, UO-2<br>100+ off-street spaces | <ul> <li>Turn-Key Brewery/Taproom with all FF&amp;E</li> <li>Trench Drains</li> <li>Fire Sprinkled throughout</li> <li>(2) ADA bathrooms</li> <li>4,000 gallon grease trap on-site can be tied into</li> <li>Dutdoor Patio</li> <li>Approx. 1,000 sqft private offices &amp; conference room</li> <li>Easy access to Downtown Denver, 1-25, 6<sup>th</sup> Avenue and 1-70</li> </ul> |