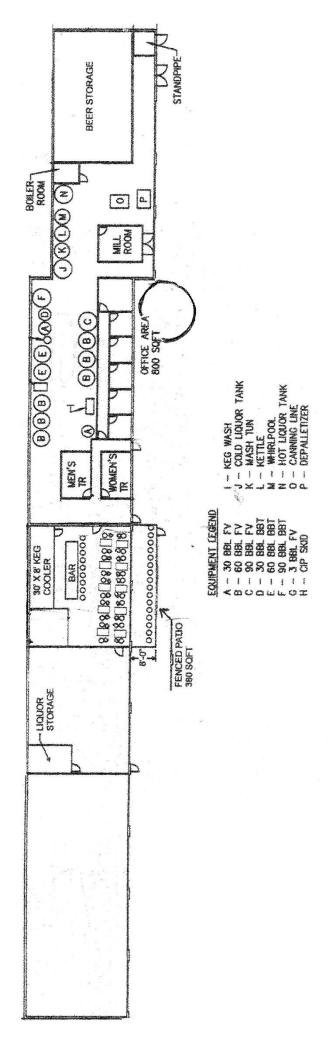

#### 918 West 1st Avenue, Denver, Colorado 80223 (1st & Santa Fe Drive)

| Property Info                                                                                          |                                                                                                                                               | Highlights:                                                                                                                                                                                                                                                                                                                                                                           |
|--------------------------------------------------------------------------------------------------------|-----------------------------------------------------------------------------------------------------------------------------------------------|---------------------------------------------------------------------------------------------------------------------------------------------------------------------------------------------------------------------------------------------------------------------------------------------------------------------------------------------------------------------------------------|
| Available Space:<br>Drive-In Doors:<br>Power:<br>Ceiling Height:<br>Lease Term:<br>Zoning:<br>Parking: | 15,000 Sq. Ft. (Can Be<br>Divisible)<br>11 (14' x 14')<br>3 phase/2400 amp<br>20'<br>5 years preferred<br>1-A, UO-2<br>100+ off-street spaces | <ul> <li>Turn-Key Brewery/Taproom with all FF&amp;E</li> <li>Trench Drains</li> <li>Fire Sprinkled throughout</li> <li>(2) ADA bathrooms</li> <li>4,000 gallon grease trap on-site can be tied into</li> <li>Dutdoor Patio</li> <li>Approx. 1,000 sqft private offices &amp; conference room</li> <li>Easy access to Downtown Denver, 1-25, 6<sup>th</sup> Avenue and 1-70</li> </ul> |

#### \*\*Transferrable Liquor License