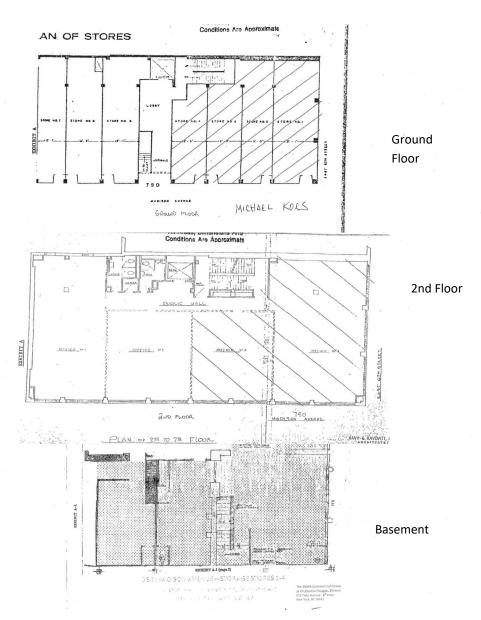

# **PREMISES**

 ${\sf Ground}\ {\sf Floor}:$ 

2,200 square feet 2,000 square feet

Second Floor: Basement:

1,500 square feet