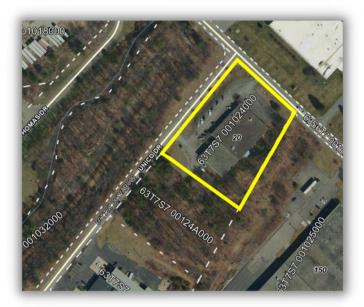

# **TAX ASSESSMENT**

| PARCEL ID        | 63T7S7001024000                         |
|------------------|-----------------------------------------|
| PROPERTY ADDRESS | 20 Unico Dr, West<br>Hazleton, PA 18202 |
| DEED ACRES       | 2.24 +/-                                |
| SQUARE FOOTAGE   | 24,000 +/-                              |
| LAND VALUE       | 87,500                                  |
| BUILDING VALUE   | 528,800                                 |
| TOTAL VALUE      | 616,300                                 |
| MUNICIPALITY     | West Hazleton Borough                   |

# TAX ASSESSMENT (LAND) ADDITIONAL LOT \$200,000

| PARCEL ID        | 63T7S700102400                          |
|------------------|-----------------------------------------|
| PROPERTY ADDRESS | 20 Unico Dr, West<br>Hazleton, PA 18202 |
| DEED ACRES       | 2.0 +/-                                 |
| LAND VALUE       | 51,000                                  |
| TOTAL VALUE      | 51,000                                  |
| MUNICIPALITY     | West Hazleton Borough                   |