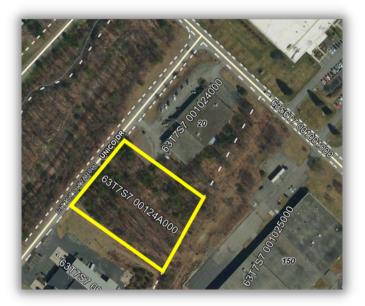

#### Adjoining 2 +/- acre lot available for \$200,000

Ithough the subject information was obtained from sources deemed reliable, it cannot be warranted. It is submitted subject to errors, omissions, changes in price or other conditions, prior sale, lease, or withdrawal from the market. nless specified in writing otherwise, Campbell Commercial Partners, LLC is acting as agent of the Seller/Lessor.

# TAX ASSESSMENT (LAND) ADDITIONAL LOT \$200,000

| PARCEL ID        | 63T7S700102400                          |
|------------------|-----------------------------------------|
| PROPERTY ADDRESS | 20 Unico Dr, West<br>Hazleton, PA 18202 |
| DEED ACRES       | 2.0 +/-                                 |
| LAND VALUE       | 51,000                                  |
| TOTAL VALUE      | 51,000                                  |
| MUNICIPALITY     | West Hazleton Borough                   |