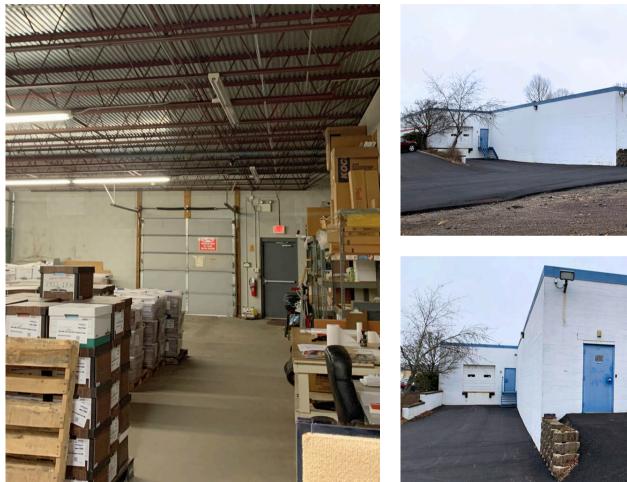

#### **PROPERTY OVERVIEW**

- Fully leased through December 2029
- Constructed in 1989 for tenant, expanded 1992
- Warehouse roof improved in March 2023
- Zoned M2 Gen. Manufacturing/Industrial District
- Within close proximity to I-80, I-81, connecting to Scranton, Harrisburg, Lehigh Valley, Philadelphia and New York City

#### **20 UNICO DR, WEST HAZLETON, PA**

#### **BUILDING INFORMATION**

Although the subject information was obtained from sources deemed reliable, it cannot be warranted. It is submitted subject to errors, omissions, changes in price or other conditions, prior sale, lease, or withdrawal from the market. Unless specified in writing otherwise, Campbell Commercial Partners, LLC is acting as agent of the Seller/Lessor.