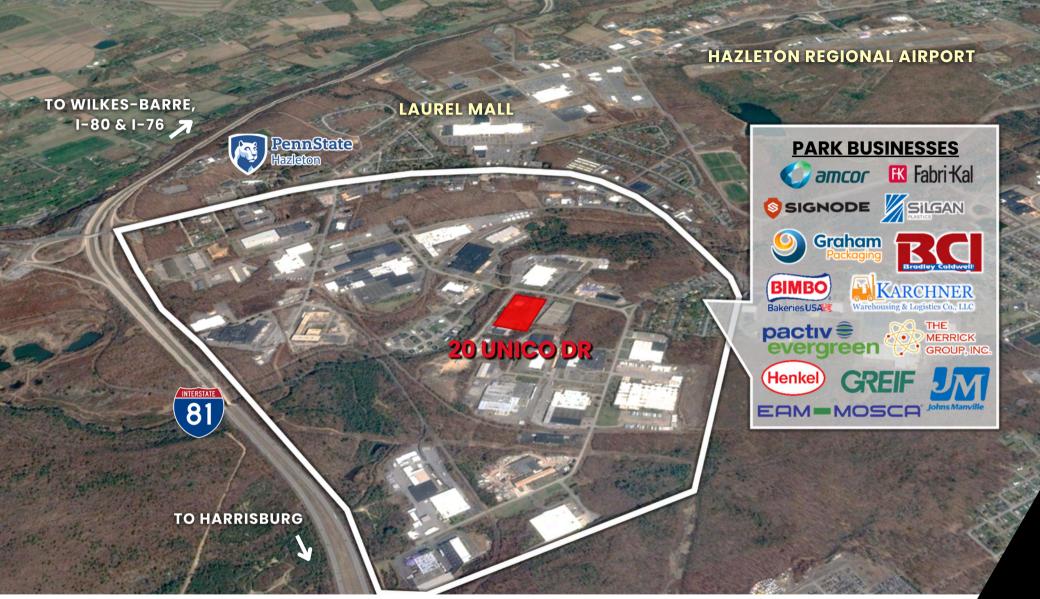

#### **VALMONT INDUSTRIAL PARK**

#### **20 UNICO DR, WEST HAZLETON, PA**

though the subject information was obtained from sources deemed reliable, it cannot be warranted. It is submitted subject to errors, omissions, changes in price or other conditions, prior sale, lease, or withdrawal from the market. nless specified in writing otherwise, Campbell Commercial Partners, LLC is acting as agent of the Seller/Lessor.