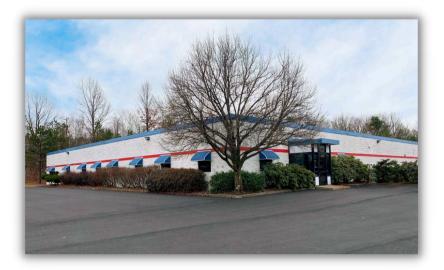

### SINGLE TENANT FLEX BUILDING | INVESTMENT AND/OR 1031

### SALE - \$2,390,000 \$2,270,000 20 UNICO DR, WEST HAZLETON, PA

#### **PROPERTY OVERVIEW**

- Fully leased through December 2029
- Constructed in 1989 for tenant, expanded 1992
- Warehouse roof improved in March 2023
- Zoned M2 Gen. Manufacturing/Industrial District
- Within close proximity to I-80, I-81, connecting to Scranton, Harrisburg, Lehigh Valley, Philadelphia and New York City