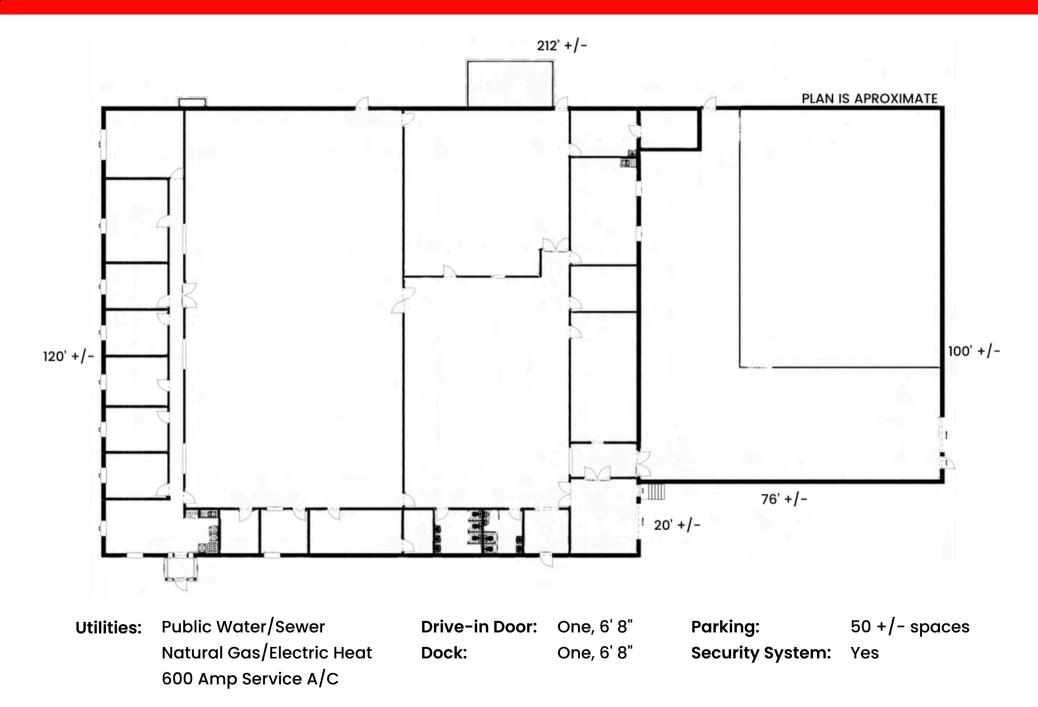

#### **BUILDING INFORMATION**

Although the subject information was obtained from sources deemed reliable, it cannot be warranted. It is submitted subject to errors, omissions, changes in price or other conditions, prior sale, lease, or withdrawal from the market. Unless specified in writing otherwise, Campbell Commercial Partners, LLC is acting as agent of the Seller/Lessor.

# **TAX ASSESSMENT**

| PARCEL ID        | 63T7S7001024000                         |
|------------------|-----------------------------------------|
| PROPERTY ADDRESS | 20 Unico Dr, West<br>Hazleton, PA 18202 |
| DEED ACRES       | 2.24 +/-                                |
| SQUARE FOOTAGE   | 24,000 +/-                              |
| LAND VALUE       | 87,500                                  |
| BUILDING VALUE   | 528,800                                 |
| TOTAL VALUE      | 616,300                                 |
| MUNICIPALITY     | West Hazleton Borough                   |