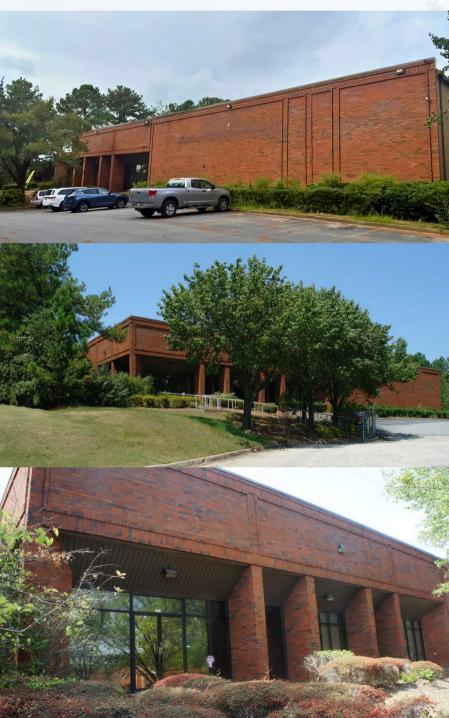

## Industrial For Sale | ±32,608 SF

This prime industrial property at 2532 Commerce PI, Tucker, GA 30084, situated in the heart of Tucker's thriving industrial hub. With convenient access to major highways like I-285, I-85, and US-78, the property provides excellent connectivity to Atlanta and beyond. Zoned for M1 light industrial making it perfect for a wide range of industrial uses such as warehousing, distribution, or production.

## **PROPERTY HIGHLIGHTS**

**Loading Docks** 

**Drive In** 

- Located in the heart of Tucker's industrial district, with easy access to major highways (I-285, I-85, and US-78), offering exceptional connectivity to Atlanta and the Southeast region.
- Located in a thriving industrial hub with access to a growing labor force, providing great potential for growth and scalability.
- Situated on a spacious 2.624-acre lot with a secure fenced area and ample on-site parking, offering room for expansion and operational efficiency.