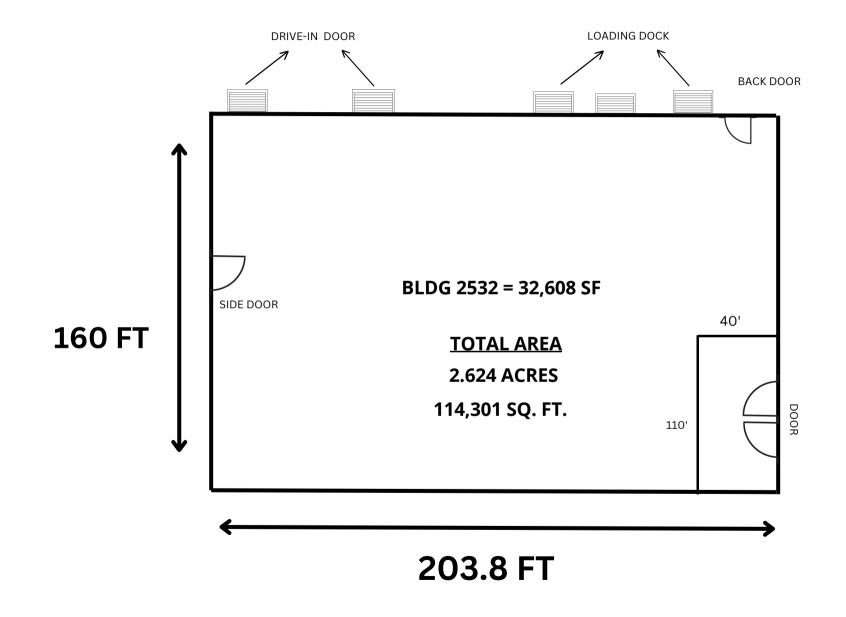

d for M1 light industrial making it perfect for a wide range of industrial uses such as warehousing, distribution, or production.



2532 Commerce PI, Tucker, GA 30084



## **PROPERTY FACTS**

2532 Commerce Pl, Tucker, GA 30084



2.624

Acres

## **PROPERTY HIGHLIGHTS**

**Loading Docks** 

**Drive In** 

- Located in the heart of Tucker's industrial district, with easy access to major highways (I-285, I-85, and US-78), offering exceptional connectivity to Atlanta and the Southeast region.
- Located in a thriving industrial hub with access to a growing labor force, providing great potential for growth and scalability.
- Situated on a spacious 2.624-acre lot with a secure fenced area and ample on-site parking, offering room for expansion and operational efficiency.



### **FLOOR PLAN**



(The floorplan is a guide only and is not drawn to scale)

## **IIIII DEMOGRAPHICS II**





We obtained the information above from sources we believe to be reliable. However, we have not verified its accuracy and make no guarantee, warranty or representation about it. It is submitted subject to the possibility of errors, omissions, change of price, rental or other conditions, prior sale, lease or financing, or withdrawal without notice. We include projections, opinions, assumptions or estimates for example only, and they may not represent current or future performance of the property. You and your tax and legal advisors should conduct your own investigation of the property and transaction.

# LOCATION OVERVIEW

Tucker, Georgia is situated in DeKalb county giving people a variety of cult