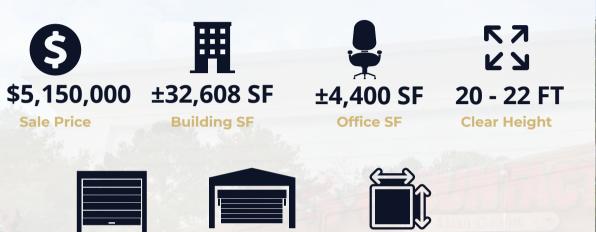

## **PROPERTY FACTS**

2532 Commerce Pl, Tucker, GA 30084

2.624

Acres

## **PROPERTY HIGHLIGHTS**

**Loading Docks** 

**Drive In** 

- Located in the heart of Tucker's industrial district, with easy access to major highways (I-285, I-85, and US-78), offering exceptional connectivity to Atlanta and the Southeast region.
- Located in a thriving industrial hub with access to a growing labor force, providing great potential for growth and scalability.
- Situated on a spacious 2.624-acre lot with a secure fenced area and ample on-site parking, offering room for expansion and operational efficiency.