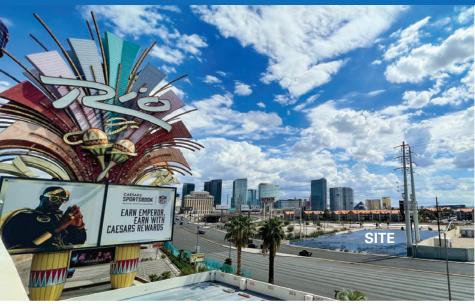

The site is located directly across from The Rio Hotel & Casino with 2,520 rooms. The Rio is currently undergoing a \$350 million renovation after announcing its partnership with Hyatt Hotels. Additionally, the 766-room Palms Casino Resort is located to the west, and recently completed a \$690 million renovation.