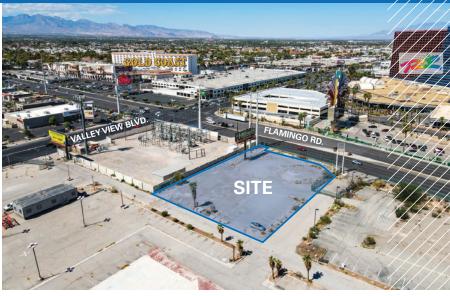

Adjacent to a new mixed-use development across Valley View Blvd. anchored by the Elysian luxury apartments, a 24-floor, 280+ room Delta Hotel by Marriott, and retail and restaurants include Walgreens, Chick-fil-a, Wahoo's Fish Tacos, Denny's and Del Taco.