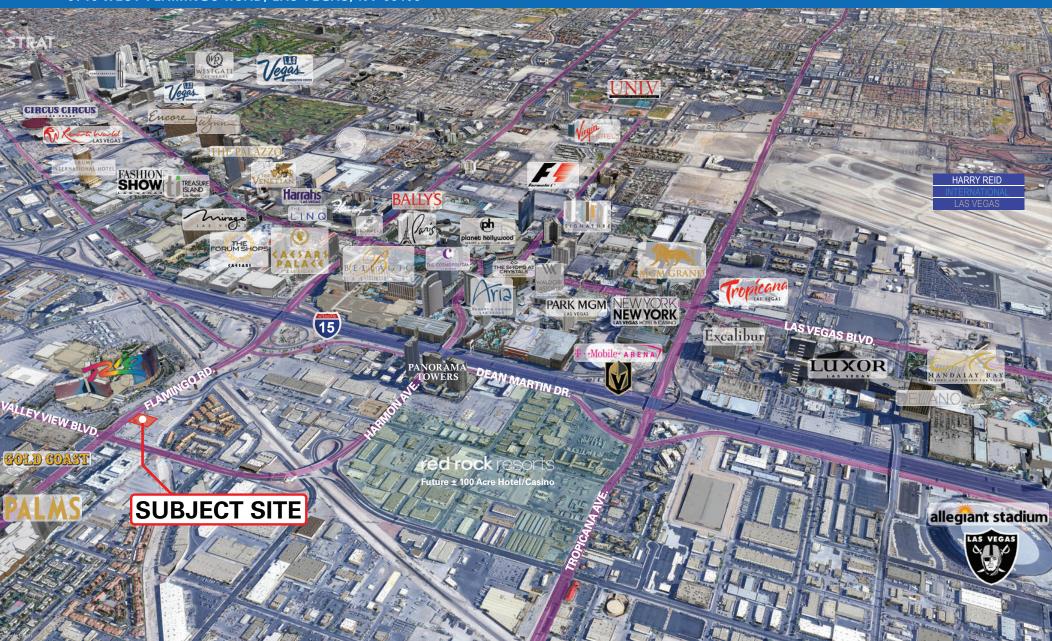

The property is positioned across the I-15 from the world famous Las Vegas Strip. Iconic resorts nearby include Caesar's Palace, Bellagio, ARIA, Mirage and The Cosmopolitan. Allegiant Stadium, home of the Las Vegas Raiders, is a short drive to the south as well as T-Mobile Arena, home to the Vegas Golden Knights.