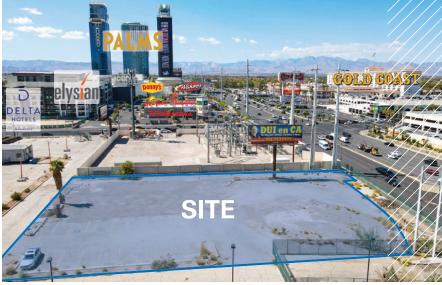

The site is located directly across from The Rio Hotel & Casino with 2,520 rooms. The Rio is currently undergoing a \$350 million renovation after announcing its partnership with Hyatt Hotels. Additionally, the 766-room Palms Casino Resort is located to the west, and recently completed a \$690 million renovation.