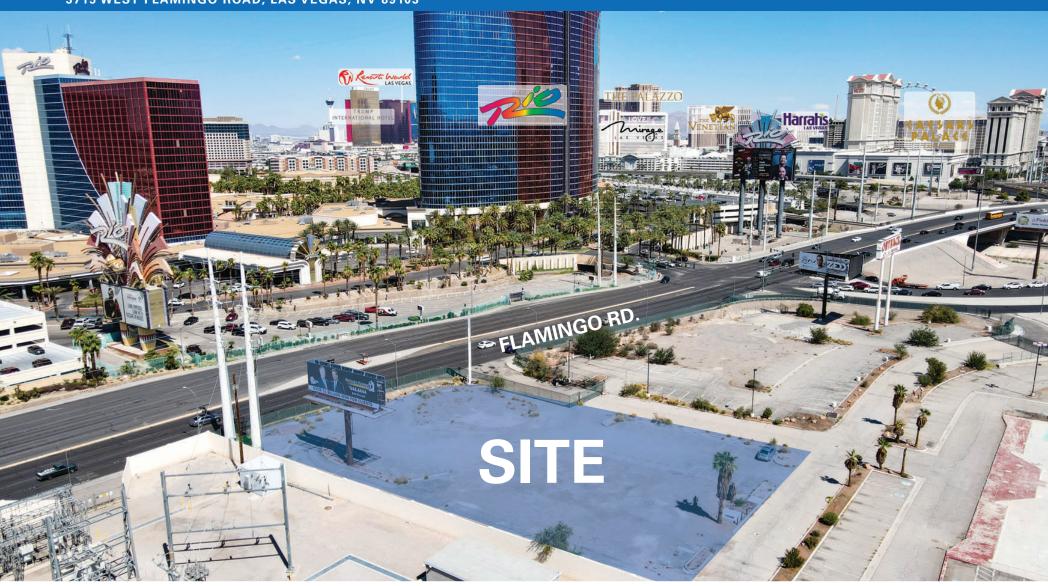

### I-15 & Flamingo - Tourism Corridor Land

± 0.86 ACRE RETAIL PAD SITE 3715 WEST FLAMINGO ROAD, LAS VEGAS, NV 89103

**Existing Utilities:** To be verified

**Zoning:** (EM) Entertainment Mixed-Use (Clark County)

Lease Structure: Ground lease or traditional lease

Amazing opportunity to lease an irreplaceable pad within the Las Vegas tourism corridor. The property is situated on West Flamingo Road just off the I-15 freeway, with approximately 175 linear feet of frontage on Flamingo Road.

The site is located directly across from The Rio Hotel & Casino with 2,520 rooms. The Rio is currently undergoing a \$350 million renovation after announcing its partnership with Hyatt Hotels. Additionally, the 766-room Palms Casino Resort is located to the west, and recently completed a \$690 million renovation.

The property is positioned across the I-15 from the world famous Las Vegas Strip. Iconic resorts nearby include Caesar's Palace, Bellagio, ARIA, Mirage and The Cosmopolitan. Allegiant Stadium, home of the Las Vegas Raiders, is a short drive to the south as well as T-Mobile Arena, home to the Vegas Golden Knights.