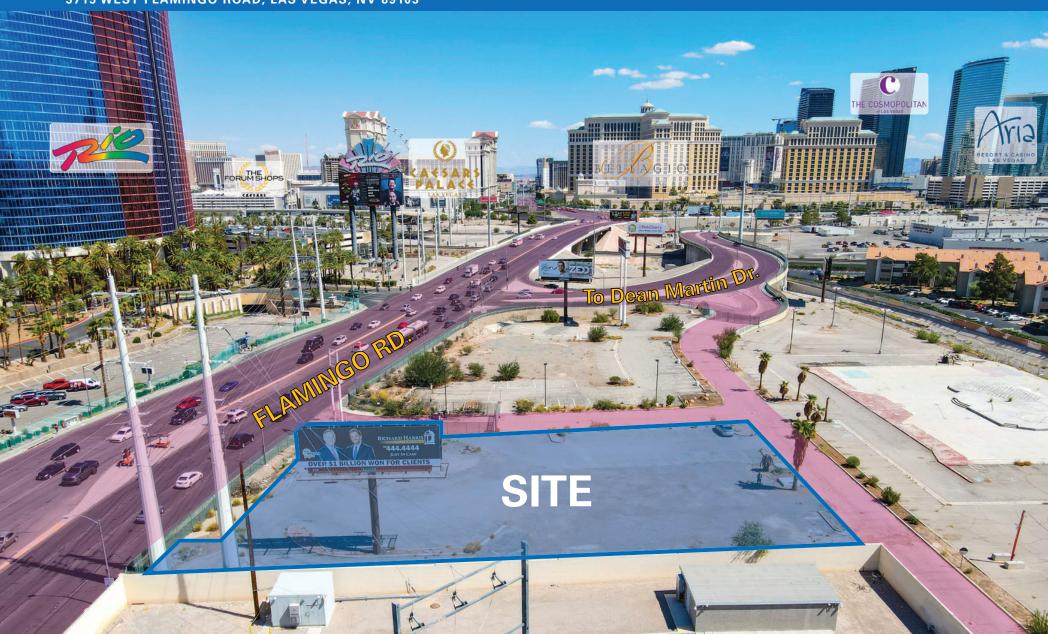

The property is positioned across the I-15 from the world famous Las Vegas Strip. Iconic resorts nearby include Caesar's Palace, Bellagio, ARIA, Mirage and The Cosmopolitan. Allegiant Stadium, home of the Las Vegas Raiders, is a short drive to the south as well as T-Mobile Arena, home to the Vegas Golden Knights.