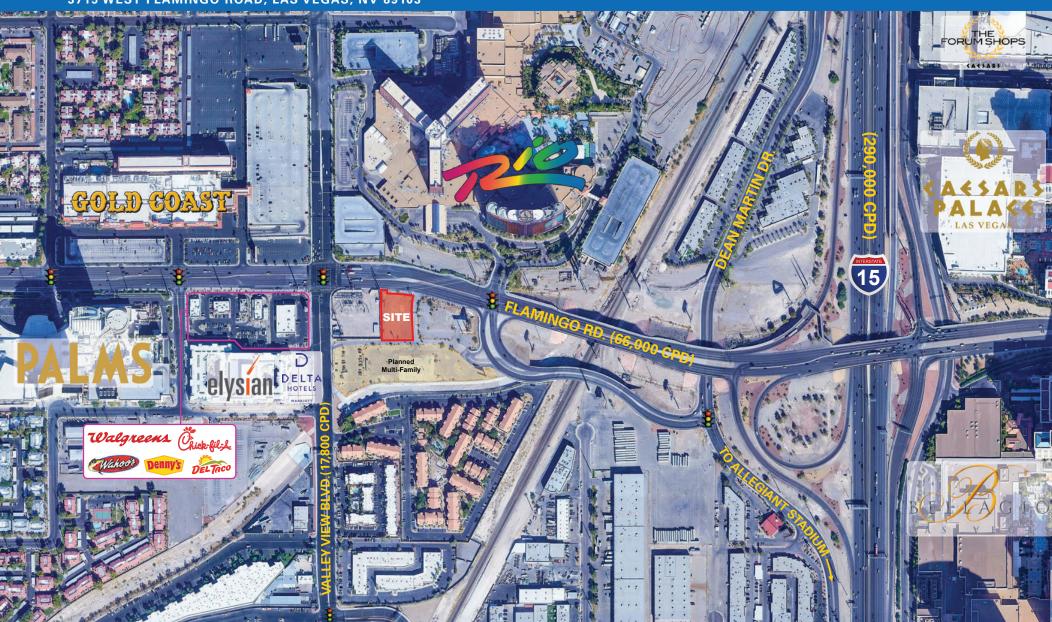

**Existing Utilities:** To be verified

**Zoning:** (EM) Entertainment Mixed-Use (Clark County)

Lease Structure: Ground lease or traditional lease

Amazing opportunity to lease an irreplaceable pad within the Las Vegas tourism corridor. The property is situated on West Flamingo Road just off the I-15 freeway, with approximately 175 linear feet of frontage on Flamingo Road.

The site is located directly across from The Rio Hotel & Casino with 2,520 rooms. The Rio is currently undergoing a \$350 million renovation after announcing its partnership with Hyatt Hotels. Additionally, the 766-room Palms Casino Resort is located to the west, and recently completed a \$690 million renovation.

The property is positioned across the I-15 from the world famous Las Vegas Strip. Iconic resorts nearby include Caesar's Palace, Bellagio, ARIA, Mirage and The Cosmopolitan. Allegiant Stadium, home of the Las Vegas Raiders, is a short drive to the south as well as T-Mobile Arena, home to the Vegas Golden Knights.

Adjacent to a new mixed-use development across Valley View Blvd. anchored by the Elysian luxury apartments, a 24-floor, 280+ room Delta Hotel by Marriott, and retail and restaurants include Walgreens, Chick-fil-a, Wahoo's Fish Tacos, Denny's and Del Taco.