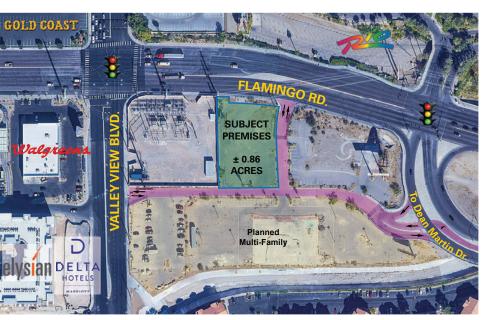

**Existing Utilities:** To be verified

**Zoning:** (EM) Entertainment Mixed-Use (Clark County)

Lease Structure: Ground lease or traditional lease

Amazing opportunity to lease an irreplaceable pad within the Las Vegas tourism corridor. The property is situated on West Flamingo Road just off the I-15 freeway, with approximately 175 linear feet of frontage on Flamingo Road.

Adjacent to a new mixed-use development across Valley View Blvd. anchored by the Elysian luxury apartments, a 24-floor, 280+ room Delta Hotel by Marriott, and retail and restaurants include Walgreens, Chick-fil-a, Wahoo's Fish Tacos, Denny's and Del Taco.