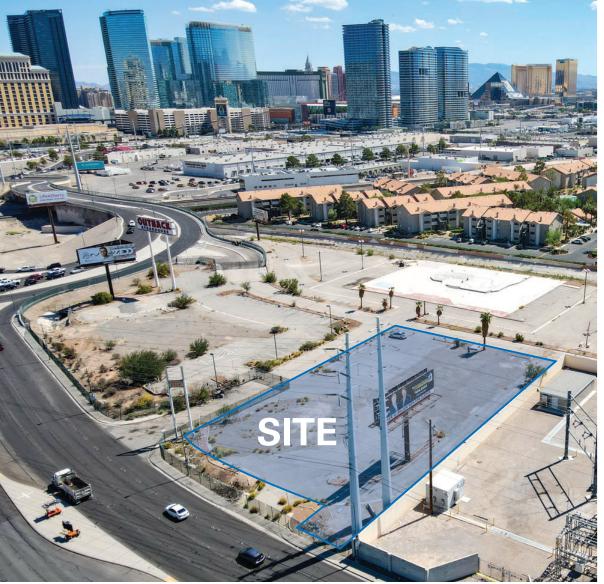

### I-15 & Flamingo - Tourism Corridor Land

± 0.86 ACRE RETAIL PAD SITE 3715 WEST FLAMINGO ROAD, LAS VEGAS, NV 89103

### I-15 & Flamingo - Tourism Corridor Land

± 0.86 ACRE RETAIL PAD SITE 3715 WEST FLAMINGO ROAD, LAS VEGAS, NV 89103

Property Type: Retail / Hotel / Entertainment Land

**APN**: 162-20-110-007

Parcel Size: ± 0.86 acres

**Existing Utilities:** To be verified

**Zoning:** (EM) Entertainment Mixed-Use (Clark County)

Lease Structure: Ground lease or traditional lease

Amazing opportunity to lease an irreplaceable pad within the Las Vegas tourism corridor. The property is situated on West Flamingo Road just off the I-15 freeway, with approximately 175 linear feet of frontage on Flamingo Road.