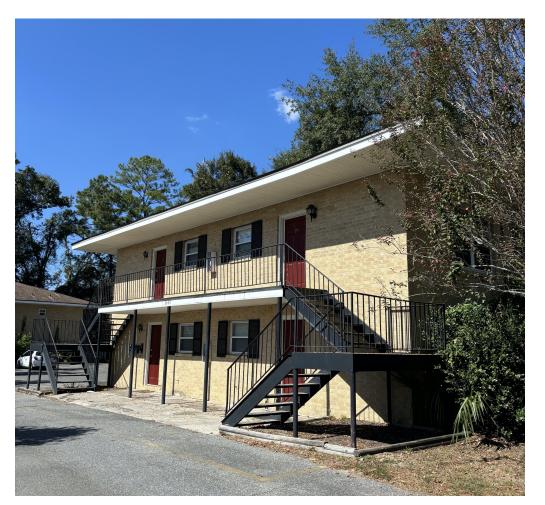

## Eagle Peak Apartments *For Sale* \$1,825,000

## 2630-2670 W Pensacola St. Tallahassee, FL 32304

24 Unit apartment complex, conveniently located on West Pensacola Street between FSU and Tallahassee State
College. Good mix of one bed/one bath and two bed/two bath units. Great rental history. 17 Units have been
renovated. Walking distance to entertainment and dining.
Nearby neighbors include Planet Fitness, Aldi, Hobbit, Wendy's, McDonalds and more.

## **Offering Highlights**

- Price: \$1,825,000
- 24 Unit Apartment Complex
- 17 Units have been renovated
- Total Monthly Rent: \$17,041
  - 8 Total: 1BR/1BA at 540+ SF
  - 8 Total: 2BR/1BA at 750+ SF
  - 8 Total: 1BR/1BA at 651+ SF
- Land Area: 1.26 Acres
- 15,576 + Total SF
- Zoning: UT