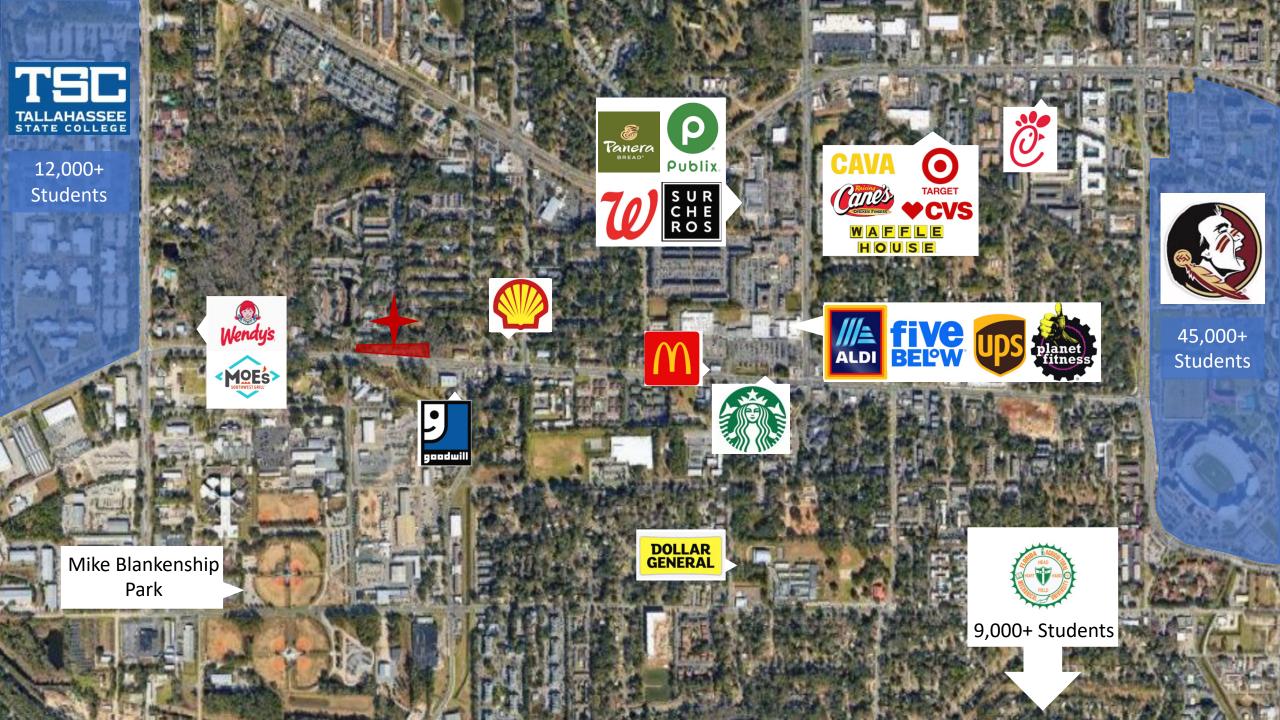

## 2630-2670 W Pensacola St. Tallahassee, FL 32304

24 Unit apartment complex, conveniently located on West Pensacola Street between FSU and Tallahassee State
College. Good mix of one bed/one bath and two bed/two bath units. Great rental history. 17 Units have been
renovated. Walking distance to entertainment and dining.
Nearby neighbors include Planet Fitness, Aldi, Hobbit, Wendy's, McDonalds and more.