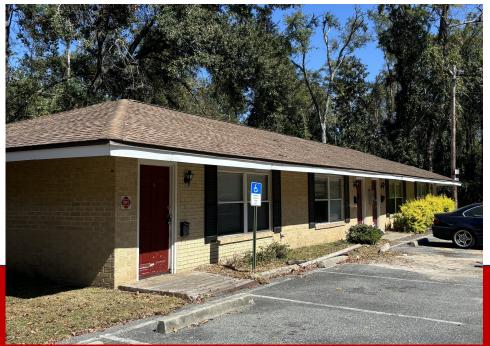

## 2630-2670 W Pensacola St. Tallahassee, FL 32304

24 Unit apartment complex, conveniently located on West Pensacola Street between FSU and Tallahassee State
College. Good mix of one bed/one bath and two bed/two bath units. Great rental history. 17 Units have been
renovated. Walking distance to entertainment and dining.
Nearby neighbors include Planet Fitness, Aldi, Hobbit, Wendy's, McDonalds and more.

## **Offering Highlights**

- Price: \$1,825,000
- 24 Unit Apartment Complex
- 17 Units have been renovated
- Total Monthly Rent: \$17,041
  - 8 Total: 1BR/1BA at 540+ SF
  - 8 Total: 2BR/1BA at 750+ SF
  - 8 Total: 1BR/1BA at 651+ SF
- Land Area: 1.26 Acres
- 15,576 + Total SF
- Zoning: UT