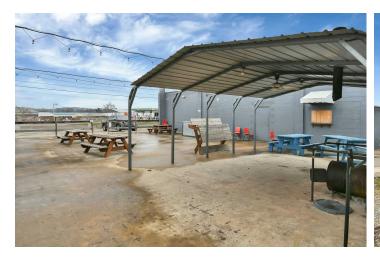

#### **PROPERTY OVERVIEW**

Neighborhood bar opportunity available for lease. New operators will need their own liquor license. This 2,340 sq ft space is completely built out as a bar and features outdoor patio area, and off street parking. This was a local favorite in the Newark area for many years.

### **PROPERTY PHOTOS**

KW COMMERCIAL

## **PROPERTY PHOTOS**