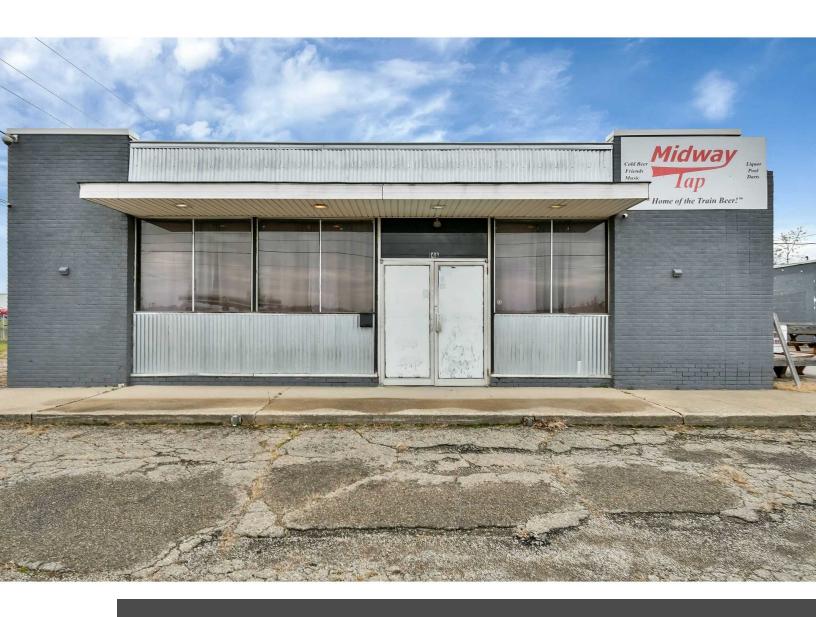

#### **PROPERTY OVERVIEW**

Neighborhood bar opportunity available for lease. New operators will need their own liquor license. This 2,340 sq ft space is completely built out as a bar and features outdoor patio area, and off street parking. This was a local favorite in the Newark area for many years.

### **PROPERTY PHOTOS**

KW COMMERCIAL