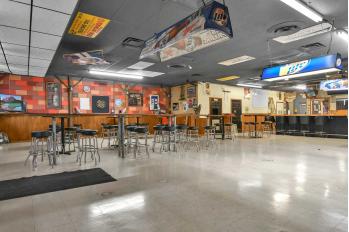

### **PROPERTY PHOTOS**

KW COMMERCIAL

#### **PROPERTY OVERVIEW**

Neighborhood bar opportunity available for lease. New operators will need their own liquor license. This 2,340 sq ft space is completely built out as a bar and features outdoor patio area, and off street parking. This was a local favorite in the Newark area for many years.