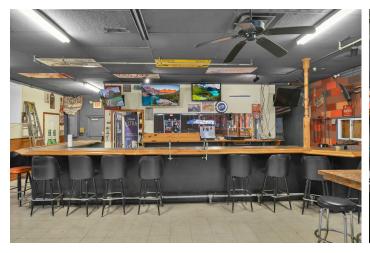

## **PROPERTY PHOTOS**

#### **PROPERTY OVERVIEW**

Neighborhood bar opportunity available for lease. New operators will need their own liquor license. This 2,340 sq ft space is completely built out as a bar and features outdoor patio area, and off street parking. This was a local favorite in the Newark area for many years.