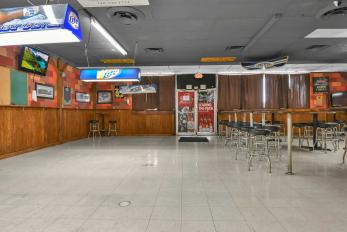

## **PROPERTY PHOTOS**

#### **PROPERTY OVERVIEW**

Neighborhood bar opportunity available for lease. New operators will need their own liquor license. This 2,340 sq ft space is completely built out as a bar and features outdoor patio area, and off street parking. This was a local favorite in the Newark area for many years.