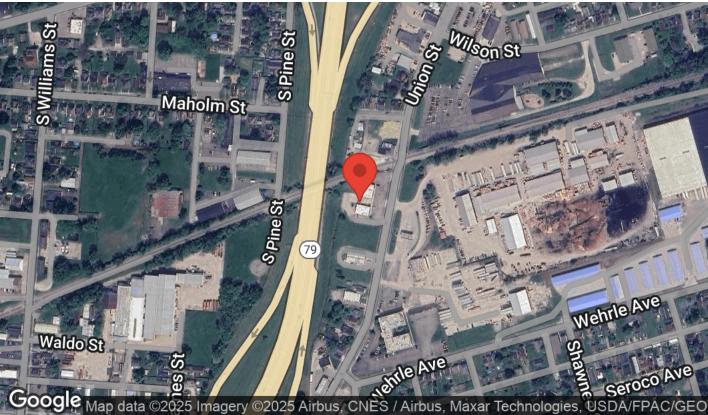

and off street parking. This was a local favorite in the Newark area for many years.



#### KELLER WILLIAMS GREATER COLUMBUS

1 Easton Oval #100 Columbus, OH 43219



O: (614) 314-5555 C: (614) 314-5555 martha@therealtygroup.us 450518, OH

### **PROPERTY PHOTOS**







KW COMMERCIAL









# **KELLER WILLIAMS GREATER COLUMBUS** 1 Easton Oval #100 Columbus, OH 43219



Each Office Independently Owned and Operated

#### MARTHA HUNLEY

O: (614) 314-5555 C: (614) 314-5555 martha@therealtygroup.us 450518, OH

## **PROPERTY PHOTOS**

### 146 UNION STREET















## KELLER WILLIAMS GREATER COLUMBUS 1 Easton Oval #100 Columbus, OH 43219



MARTHA HUNLEY

0: (614) 314-5555 C: (614) 314-5555 martha@therealtygroup.us 450518, OH

## **LOCATION MAPS**

## KW COMMERCIAL

146 UNION STREET





## KELLER WILLIAMS GREATER COLUMBUS 1 Easton Oval #100 Columbus, OH 43219



O: (614) 314-5555 C: (614) 314-5555 martha@therealtygroup.us 450518, OH

## **DEMOGRAPHICS**



### 146 UNION STREET



| Population       | 1 Mile | 3 Miles | 5 Miles |
|------------------|--------|---------|---------|
| Male             | 4,473  | 22,698  | 32,837  |
| Female           | 4,910  | 24,786  | 35,552  |
| Total Population | 9,383  | 47,484  | 68,389  |
|                  |        |         |         |
| Age              | 1 Mile | 3 Miles | 5 Miles |
| Ages 0-14        | 1,922  | 9,288   | 13,259  |
| Ages 15-24       | 1,295  | 6,303   | 9,196   |
| Ages 25-54       | 3,822  | 18,839  | 26,175  |
| Ages 55-64       | 1,080  | 5,608   | 8,356   |
| Ages 65+         | 1,264  | 7,446   | 11,403  |
|