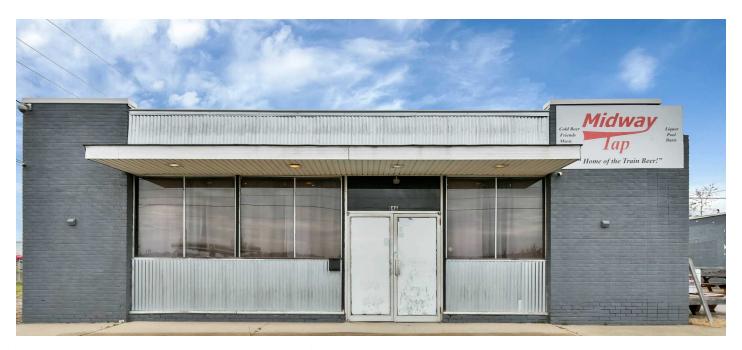

3055



## FOR LEASE

#### **KELLER WILLIAMS GREATER COLUMBUS**

1 Easton Oval #100 Columbus, OH 43219



Each Office Independently Owned and Operated

PRESENTED BY:

#### **MARTHA HUNLEY**

O: (614) 314-5555 C: (614) 314-5555 martha@therealtygroup.us 450518, OH

The calculations and data presented are deemed to be accurate, but not guaranteed. They are intended for the purpose of illustrative projections and analysis. The information provided is not intended to replace or serve as substitute for any legal, accounting, investment, real estate, tax or other professional advice, consultation or service. The user of this software should consult with a professional in the respective legal, accounting, tax or other professional area before making any decisions.

#### **EXECUTIVE SUMMARY**







#### OFFERING SUMMARY

AVAILABLE SF: 2,340 sqft

LEASE RATE: \$12/sqft (NNN)

NNN: \$1.35/sqft

LEASE TERM: MORE THAN 5 YEARS

YEAR BUILT: 1966

APN: 054-217182-00.000

#### **PROPERTY OVERVIEW**

Neighborhood bar opportunity available for lease. New operators will need their own liquor license. This 2,340 sq ft space is completely built out as a bar and features outdoor patio area, and off street parking. This was a local favorite in the Newark area for many years.



#### KELLER WILLIAMS GREATER COLUMBUS

1 Easton Oval #100 Columbus, OH 43219



O: (614) 314-5555 C: (614) 314-5555 martha@therealtygroup.us 450518, OH

### **PROPERTY PHOTOS**







KW COMMERCIAL









# **KELLER WILLIAMS GREATER COLUMBUS** 1 Easton Oval #100 Columbus, OH 43219



Each Office Independently Owned and O