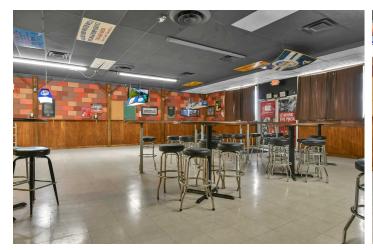

## **PROPERTY PHOTOS**

#### **PROPERTY OVERVIEW**

Neighborhood bar opportunity available for lease. New operators will need their own liquor license. This 2,340 sq ft space is completely built out as a bar and features outdoor patio area, and off street parking. This was a local favorite in the Newark area for many years.