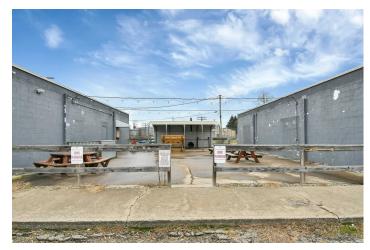

#### **PROPERTY OVERVIEW**

Neighborhood bar opportunity available for lease. New operators will need their own liquor license. This 2,340 sq ft space is completely built out as a bar and features outdoor patio area, and off street parking. This was a local favorite in the Newark area for many years.

## **PROPERTY PHOTOS**