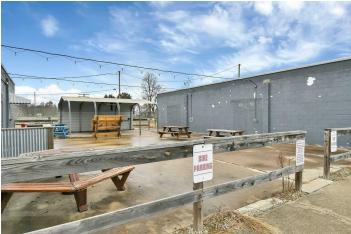

#### **PROPERTY OVERVIEW**

Neighborhood bar opportunity available for lease. New operators will need their own liquor license. This 2,340 sq ft space is completely built out as a bar and features outdoor patio area, and off street parking. This was a local favorite in the Newark area for many years.

### **PROPERTY PHOTOS**

KW COMMERCIAL

## **PROPERTY PHOTOS**