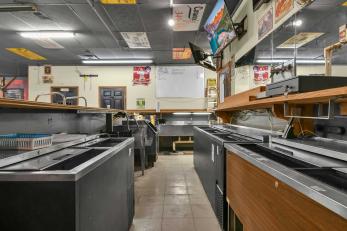

### **PROPERTY PHOTOS**

KW COMMERCIAL

## **PROPERTY PHOTOS**

#### **PROPERTY OVERVIEW**

Neighborhood bar opportunity available for lease. New operators will need their own liquor license. This 2,340 sq ft space is completely built out as a bar and features outdoor patio area, and off street parking. This was a local favorite in the Newark area for many years.