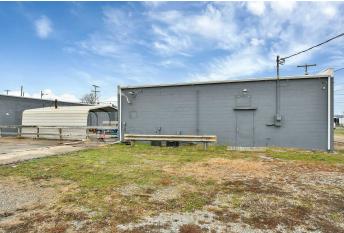

#### **PROPERTY OVERVIEW**

Neighborhood bar opportunity available for lease. New operators will need their own liquor license. This 2,340 sq ft space is completely built out as a bar and features outdoor patio area, and off street parking. This was a local favorite in the Newark area for many years.

### **PROPERTY PHOTOS**

KW COMMERCIAL

## **PROPERTY PHOTOS**