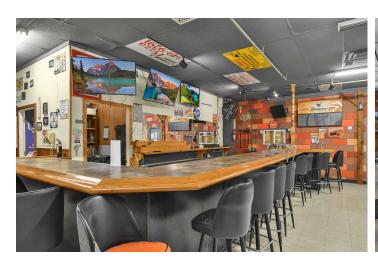

#### **PROPERTY OVERVIEW**

Neighborhood bar opportunity available for lease. New operators will need their own liquor license. This 2,340 sq ft space is completely built out as a bar and features outdoor patio area, and off street parking. This was a local favorite in the Newark area for many years.

### **PROPERTY PHOTOS**

KW COMMERCIAL

## **PROPERTY PHOTOS**