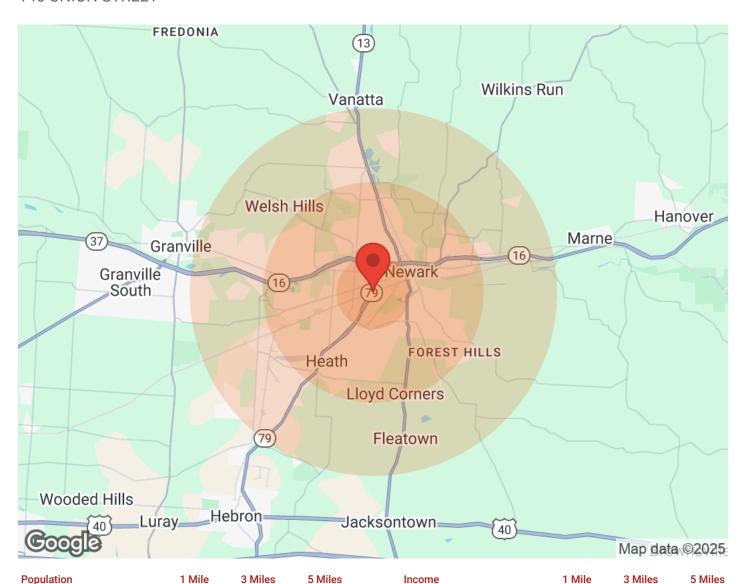

## **DEMOGRAPHICS**

### 146 UNION STREET

| Population       | 1 Mile | 3 Miles | 5 Miles |
|------------------|--------|---------|---------|
| Male             | 4,473  | 22,698  | 32,837  |
| Female           | 4,910  | 24,786  | 35,552  |
| Total Population | 9,383  | 47,484  | 68,389  |
|                  |        |         |         |
| Age              | 1 Mile | 3 Miles | 5 Miles |
| Ages 0-14        | 1,922  | 9,288   | 13,259  |
| Ages 15-24       | 1,295  | 6,303   | 9,196   |
| Ages 25-54       | 3,822  | 18,839  | 26,175  |
| Ages 55-64       | 1,080  | 5,608   | 8,356   |
| Ages 65+         | 1,264  | 7,446   | 11,403  |
|                  |        |         |         |
| Race             | 1 Mile | 3 Miles | 5 Miles |
| White            | 9,123  | 45,498  | 65,655  |
| Black            | 90     | 974     | 1,267   |
| Am In/AK Nat     | 9      | 16      | 20      |
| Hawaiian         | N/A    | N/A     | N/A     |
| Hispanic         | 24     | 294     | 438     |
| Multi-Racial     | 312    | 1,904   | 2,586   |
|                  |        |         |         |

| Median              | \$33,042 | \$36,279 | \$39,179 |
|---------------------|----------|----------|----------|
| < \$15,000          | 622      | 3,831    | 4,473    |
| \$15,000-\$24,999   | 567      | 2,947    | 3,535    |
| \$25,000-\$34,999   | 636      | 2,864    | 3,480    |
| \$35,000-\$49,999   | 842      | 3,210    | 4,291    |
| \$50,000-\$74,999   | 665      | 3,454    | 5,309    |
| \$75,000-\$99,999   | 331      | 1,865    | 2,848    |
| \$100,000-\$149,999 | 117      | 1,210    | 2,513    |
| \$150,000-\$199,999 | 20       | 301      | 658      |
| > \$200,000         | 7        | 188      | 537      |
|                     |          |          |          |
| Housing             | 1 Mile   | 3 Miles  | 5 Miles  |
| Total Units         | 4,851    | 24,352   | 32,689   |
| Occupied            | 4,320    | 21,993   | 29,767   |
| Owner Occupied      | 2,338    | 12,295   | 18,064   |
| Renter Occupied     | 1,982    | 9,698    | 11,703   |
| Vacant              | 531      | 2,359    | 2,922    |
|                     |          |          |          |