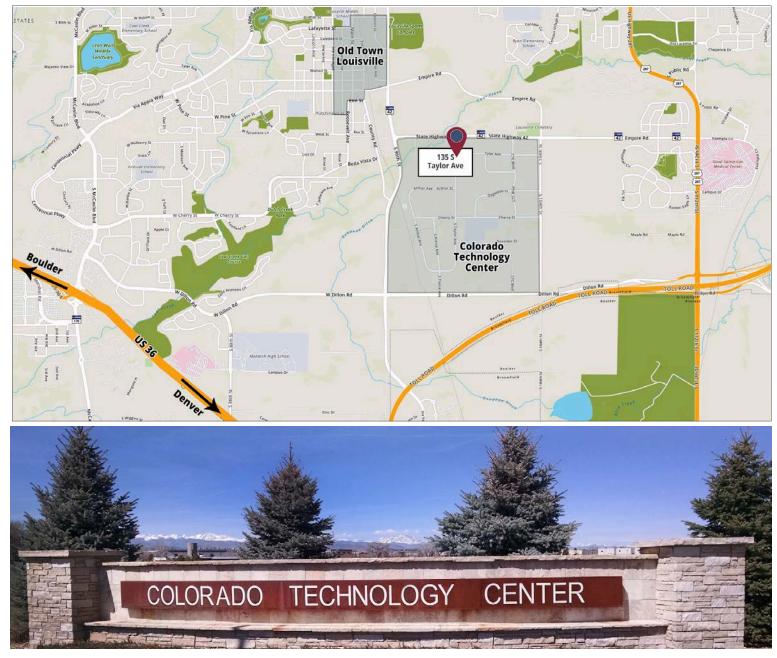

#### PROPERTY LOCATION

The Colorado Technology Center, also known as the Colorado Tech Center or CTC, is the home of several leading manufacturing and high-tech companies in Central Boulder County. The technology park is ideally located in Louisville, Colorado, next to several major highways providing easy access to Boulder, Denver, Longmont, DIA, and many other nearby amenities. Only minutes away from world-class hotels, outstanding golf courses, and the Flatirons Crossing Shopping Mall.

The University of Colorado, Boulder is 7.5 mi. away, University of Colorado, Denver is 20 mi., Colorado School of Mines, Golden is 16 mi., and Colorado State University, Ft. Collins is 42 mi. away. The Colorado Tech Center is near research facilities such as the University of Colorado, NIST, NOAA, and NCAR.\*