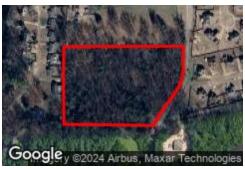

# O Billy Maher Rd - 8 acres

Billy Maher, Memphis, TN, 38135

Land For Sale

Prepared on May 02, 2024

### **Description**

+/-8 acres

Beautiful prime location in unincorporated Shelby County on Billy Maher Rd. at Fiske Rd. Close to other residential development and lovely homesites, but with the feeling like you're living in the country! Zoned Conservation Agriculture