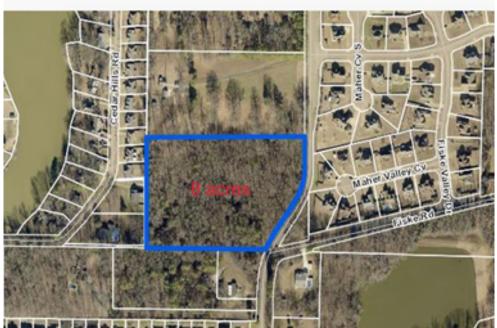

# O Billy Maher Rd - 8 acres

Billy Maher, Memphis, TN, 38135

Land For Sale

Prepared on May 02, 2024

### **Description**

+/-8 acres

Beautiful prime location in unincorporated Shelby County on Billy Maher Rd. at Fiske Rd. Close to other residential development and lovely homesites, but with the feeling like you're living in the country! Zoned Conservation Agriculture

#### **Property Details**

| Zoning      | CA          |
|-------------|-------------|
| Parcels     | D0148 00495 |
| Legal Owner | -           |
| Submarket   | -           |

| County         | Shelby |
|----------------|--------|
| Water          | -      |
| Natural Gas    | -      |
| Sanitary Sewer | -      |