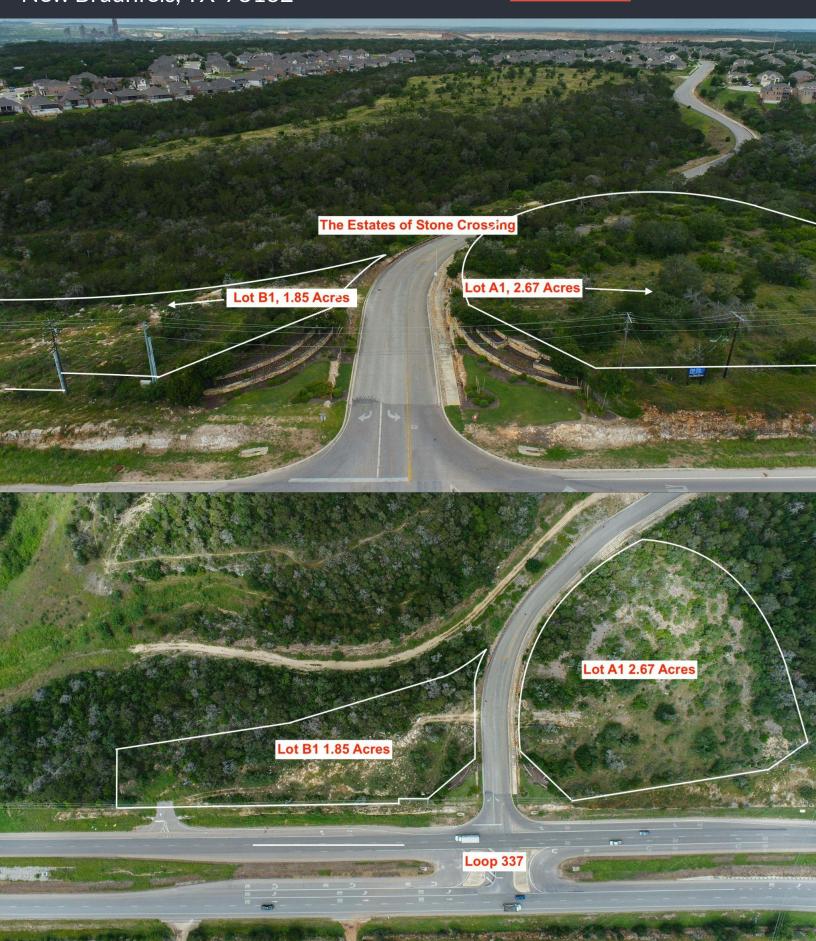

- Offered at \$12.75/sq ft
- C1-A Zoning
- Comal County
- City of New Braunfels
- Excellent Canyon Views
- Lot A1 2.67 Acres
- Lot B1 1.845 Acres
- All Utilites Available
- Commeric Pad Sites

2 Available Commercial lots at the corner of Stone Crossing and Loop 337 C1-A Zoning, Neighborhood Business District, City of New Braunfels. Allowed Uses per zoning include Retail / Shopping Center 50,000 sq ft or less, Restaurants, Child Care Center, Recreation Center Pulbic or Private, Quick Lube/ Oil Change, Plant Nursery, Office, Medical Office, Health Services, Nursing Home, Hospital, Health Club, Food/ Grocery w/out gasoline sales, Pharmacy, Coffee Shop, Clinic, Bakery, Bar/Tavern mong many others.

New Braunfels High School to Stone Crossing, New Braunfels, TX 78132 Drive 2.1 miles, 6 min

Map data ©2024 Google 1000 ft ■

|   | via Loop 337 Fastest route, the usual traffic | 5 min<br>2.7 miles  |
|---|-----------------------------------------------|---------------------|
| a | via Canyon Dr and Loop 337                    | 6 min<br>2.1 miles  |
| Ŕ | via Loop 337                                  | 37 min<br>1.6 miles |