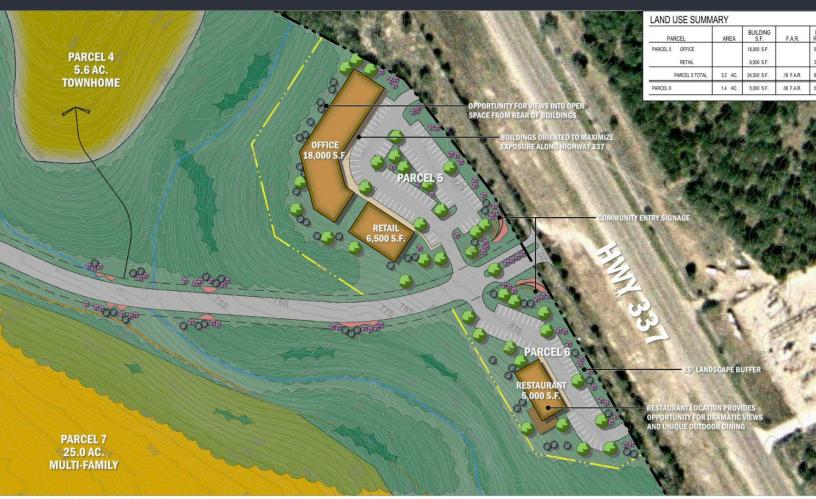

- Offered at \$12.75/sq ft
- C1-A Zoning
- Comal County
- City of New Braunfels
- Excellent Canyon Views
- Lot A1 2.67 Acres
- Lot B1 1.845 Acres
- All Utilites Available
- Commeric Pad Sites

2 Available Commercial lots at the corner of Stone Crossing and Loop 337 C1-A Zoning, Neighborhood Business District, City of New Braunfels. Allowed Uses per zoning include Retail / Shopping Center 50,000 sq ft or less, Restaurants, Child Care Center, Recreation Center Pulbic or Private, Quick Lube/ Oil Change, Plant Nursery, Office, Medical Office, Health Services, Nursing Home, Hospital, Health Club, Food/ Grocery w/out gasoline sales, Pharmacy, Coffee Shop, Clinic, Bakery, Bar/Tavern mong many others.