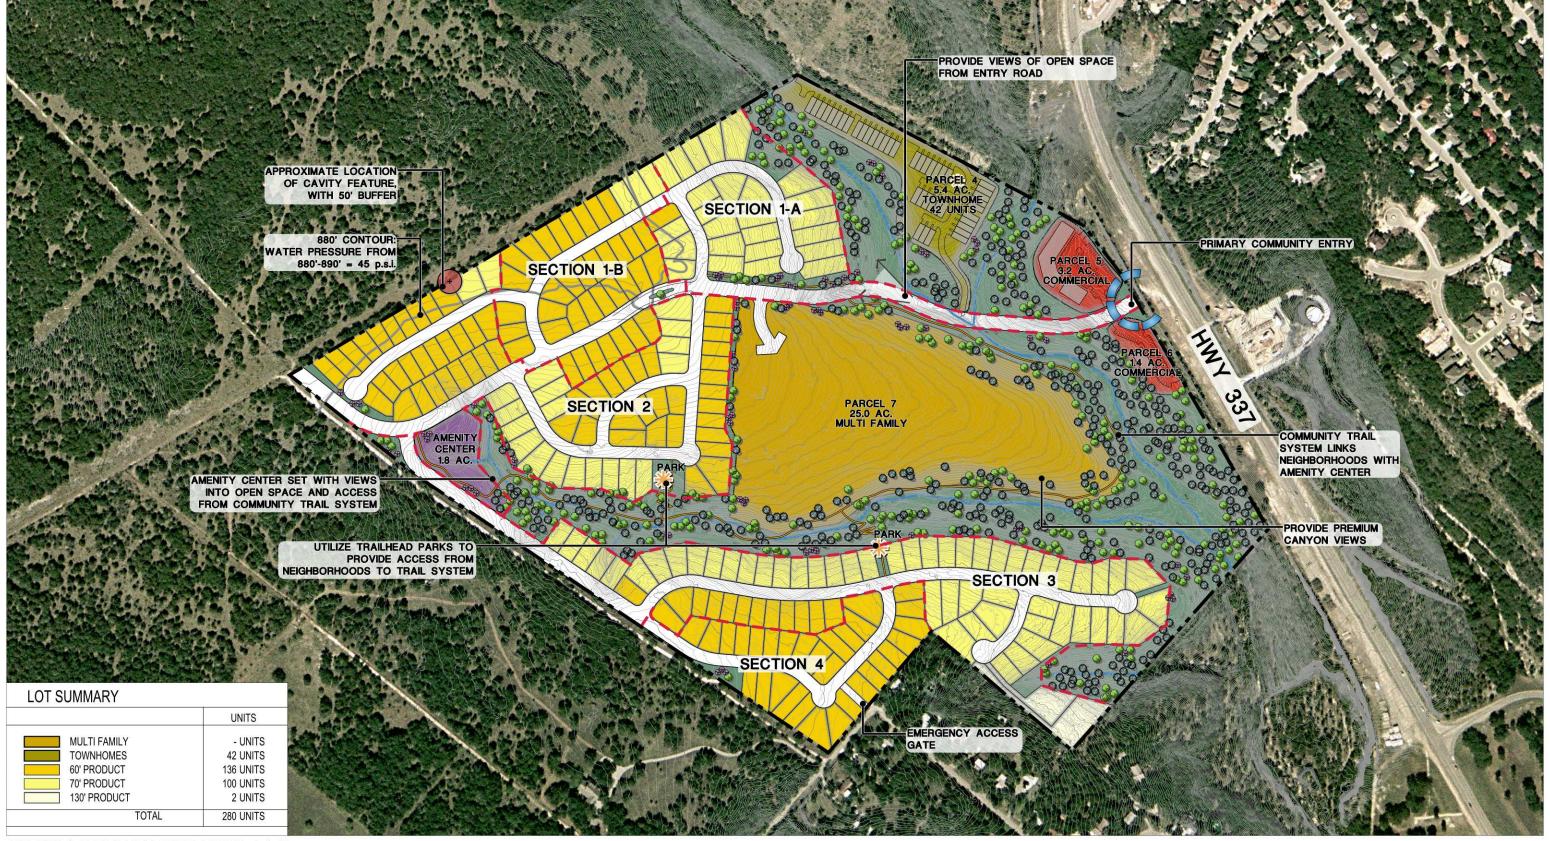

CREEK CANYON ESTATES, LLC

SEC Planning Consultants

Planning \* Landscape Architecture \* Community Brandin
TEXAS \*\* ILLINOIS
TEXAS \*\* ILLINOIS

COMMERCIAL CONCEPT A

THE ESTATES AT STONE CROSSING

SHEET FILE: T/2007 Jobs/07/16X-FSID/Cadtles/PLANNING/Sile Plann
Base mapping compiled from best avail
should be considered as preliminary, in
subject to change. This land plan is co

- Offered at \$12.75/sq ft
- C1-A Zoning
- Comal County
- City of New Braunfels
- Excellent Canyon Views
- Lot A1 2.67 Acres
- Lot B1 1.845 Acres
- All Utilites Available
- Commeric Pad Sites

2 Available Commercial lots at the corner of Stone Crossing and Loop 337 C1-A Zoning, Neighborhood Business District, City of New Braunfels. Allowed Uses per zoning include Retail / Shopping Center 50,000 sq ft or less, Restaurants, Child Care Center, Recreation Center Pulbic or Private, Quick Lube/ Oil Change, Plant Nursery, Office, Medical Office, Health Services, Nursing Home, Hospital, Health Club, Food/ Grocery w/out gasoline sales, Pharmacy, Coffee Shop, Clinic, Bakery, Bar/Tavern mong many others.

# Burt Dement, CCIM Broker Associate burtdement@realtyaustin.com 512.689.7352

LOTTING PLAN

THE ESTATES AT STONE CROSSING

NEW BRAUNFELS, TEXAS

Scale: 1" = 400"
North Date: July 2, 2008

Date: July 2, 2008

Base mapping compiled from best available information. All map data should be considered as preliminary, in need of verification, and

CREEK CANYON ESTATES, LLC

**LOTTING PLAN** 

THE ESTATES AT STONE CROSSING

NEW BRAUNFELS, TEXAS