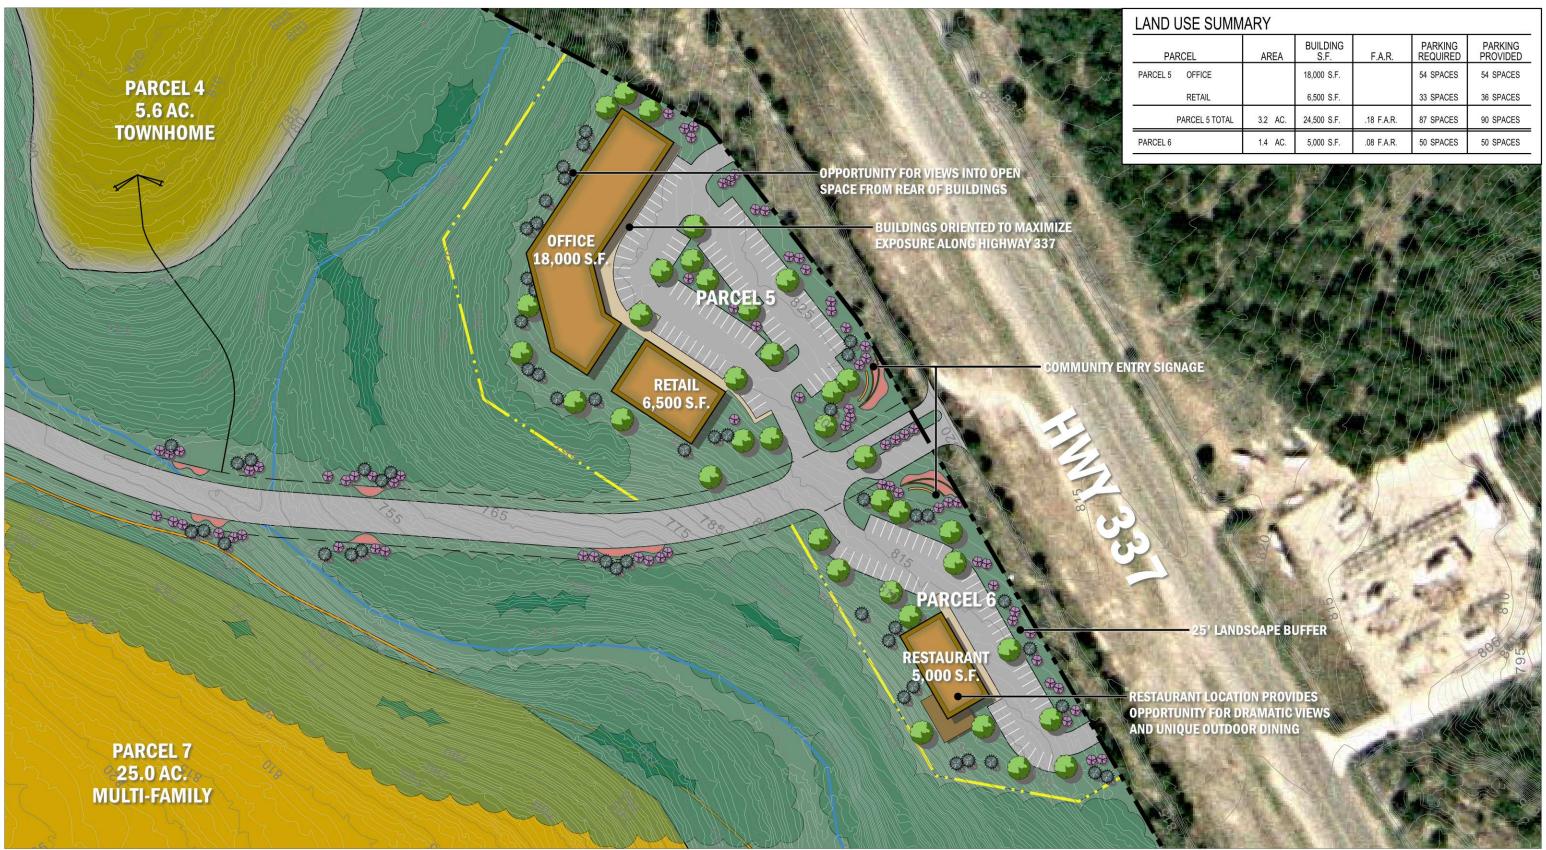

- Offered at \$12.75/sq ft
- C1-A Zoning
- Comal County
- City of New Braunfels
- Excellent Canyon Views
- Lot A1 2.67 Acres
- Lot B1 1.845 Acres
- All Utilites Available
- Commeric Pad Sites

2 Available Commercial lots at the corner of Stone Crossing and Loop 337 C1-A Zoning, Neighborhood Business District, City of New Braunfels. Allowed Uses per zoning include Retail / Shopping Center 50,000 sq ft or less, Restaurants, Child Care Center, Recreation Center Pulbic or Private, Quick Lube/ Oil Change, Plant Nursery, Office, Medical Office, Health Services, Nursing Home, Hospital, Health Club, Food/ Grocery w/out gasoline sales, Pharmacy, Coffee Shop, Clinic, Bakery, Bar/Tavern mong many others.

## Subject:

Dear Burt,

Please see the attached budget below, if you have any questions feel free to reach out.

| CSI Code | Activity                             | Subcontractor | Cost         |
|----------|--------------------------------------|---------------|--------------|
| 02050    | Parcel 5 Office Building             |               | 3,154,800.00 |
| 02080    | Parcel 5 Retail Building             |               | 1,257,750.00 |
| 02200    | Parcel 5 Parking lot 90              |               | 445,500.00   |
| 02220    | Parcel 5 Sitework/Utilties/Landscape |               | 1,375,000.00 |
|          |                                      |               |              |
| 90100    | Building Permit                      |               | By Owner     |
| 90100    | Plan Review Fees                     |               | By Owner     |
| 90110    | Permit Service                       |               | By Owner     |
| 92100    | CGL & \$10M Umbrella Insurance       |               | 36,650.33    |
| 92170    | Builders Risk Ins.                   |               | 25,203.66    |
| 99980    | Overhead & Profit                    |               | 251,796.16   |
| 0        | Sales Tax                            |               | 0.00         |
|          | Total                                | \$            | 6,546,700.16 |

### Subject:

Dear Burt,

Please see the attached budget below, if you have any questions feel free to reach out.

| CSI Code | Activity                             | Subcontractor | Cost         |
|----------|--------------------------------------|---------------|--------------|
|          |                                      |               |              |
|          |                                      |               |              |
|          |                                      |               |              |
| 02500    | Parcel 6 Restauraunt                 |               | 1,120,500.00 |
| 02580    | Parcel 6 Parking lot 50              |               | 302,500.00   |
| 02830    | Parcel 6 Sitework/Utilties/Landscape |               | 725,000.00   |
| 90100    | Building Permit                      |               | By Owner     |
| 90100    | Plan Review Fees                     |               | By Owner     |
| 90110    | Permit Service                       |               | By Owner     |
| 92100    | CGL & \$10M Umbrella Insurance       |               | 12,630.24    |
| 92170    | Builders Risk Ins.                   |               | 15,239.40    |
| 99980    | Overhead & Profit                    |               | 87,034.79    |
| 0        | Sales Tax                            |               | 0.00         |
|          | Total                                | =             | 2,262,904.43 |