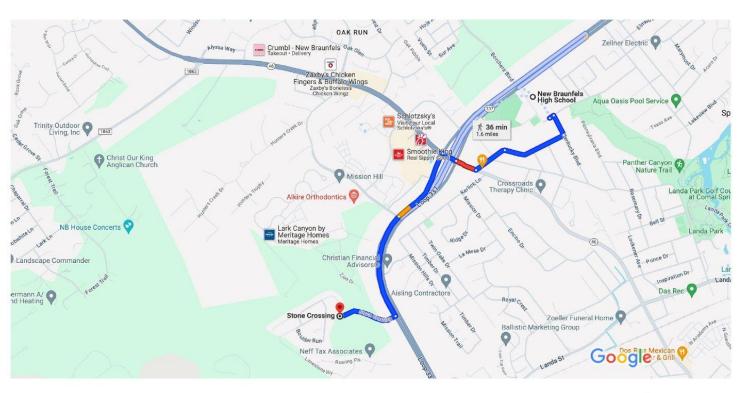

New Braunfels High School to Stone Crossing, New Braunfels, TX 78132 Drive 2.1 miles, 6 min

Map data ©2024 Google 1000 ft ■

|   | via Loop 337 Fastest route, the usual traffic | 5 min<br>2.7 miles  |
|---|-----------------------------------------------|---------------------|
| a | via Canyon Dr and Loop 337                    | 6 min<br>2.1 miles  |
| Ŕ | via Loop 337                                  | 37 min<br>1.6 miles |